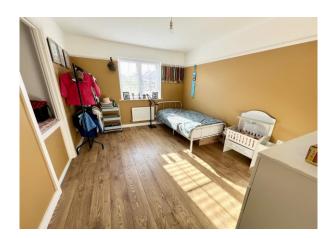

#### **First Floor Landing**

Radiator, loft access.

**Bedroom 1** 13' 2" x 9' 3" (4.01m x 2.82m) 2 double glazed windows to the front, radiator.

#### **Dressing Room**

Open wardrobes and shelves.