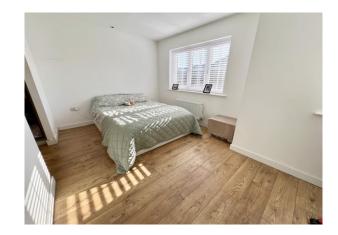

#### **First Floor Landing**

Radiator, loft access.

**Bedroom 1** 13' 2" x 9' 3" (4.01m x 2.82m) 2 double glazed windows to the front, radiator.