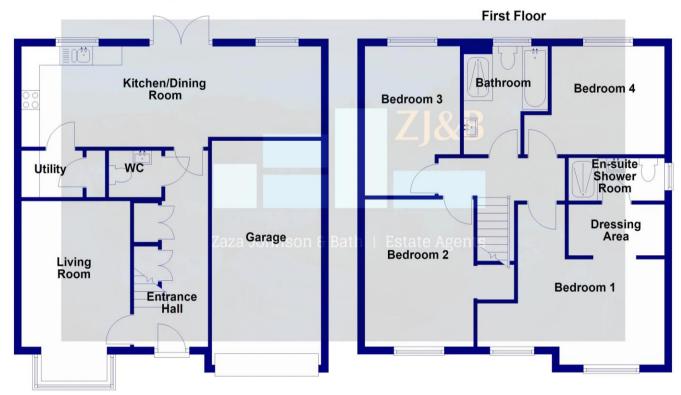

#### **Accommodation comprises**

Canopied storm porch, double glazed composite entrance door.

**Entrance Hall** 16' 10" x 6' 9" (5.13m x 2.06m) Radiator, range of useful understairs storage cupboard, staircase leads to First Floor Landing, staircase leads to First Floor Landing.

#### Cloakroom/WC

Decorative pattern tile flooring, half tiled walls, 2 piece suite providing wash basin and WC, radiator, extractor.

**Living Room** 15' 5" x 9' 1" (4.70m x 2.77m) Feature timber panelling to one wall, radiator, walk in double glazed bay window to the front, sunken and wall lighting points.

## **Kitchen/Dining Room** 26' 10" x 8' 9" (8.17m x 2.66m)

The Kitchen Area is fitted with base and eye level units with laminated work tops, inset 1 1/2 bowl sink unit, integrated Zanussi induction hob with steel splash back and filter hood above, Zanussi electric oven and dishwasher, double glazed window to the rear. Generous Dining Area with radiator, double glazed French doors and window overlooking rear garden, sunken lighting points.

#### **Utility Room**

Work surface, space and plumbing for washing machine, radiator, extractor, useful built in shelved cupboard.

#### **First Floor Landing**

Radiator, loft access.

**Bedroom 1** 13' 2" x 9' 3" (4.01m x 2.82m) 2 double glazed windows to the front, radiator.

#### **Dressing Room**

Open wardrobes and shelves.

#### **En-suite Shower Room**

Fitted with tiled shower cubicle with sliding door, wash basin and WC, heated towel rail, half tiled walls, double glazed side window, extractor.

**Bedroom 2** 12' 9" x 9' 9" (3.88m x 2.97m) Radiator, picture rail, deep wardrobe/store cupboard, double glazed window to the front.

**Bedroom 3** 31' 1" x 8' 4" (9.47m x 2.54m) Radiator, double glazed window to the rear.

**Bedroom 4** 10' 1" x 9' 5" (3.07m x 2.87m) Radiator, double glazed window to the rear.

#### **Bathroom**

Attractively fitted with 4 piece suite providing bath, tiled shower cubicle, wash basin and WC, half tiled walls, decorative tile flooring, heated towel rail, extractor, double glazed window to the rear.

#### **Ground Floor**

### FLOOR PLANS FOR GUIDANCE ONLY