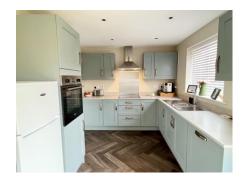

## **Kitchen/Dining Room** 26' 10" x 8' 9" (8.17m x 2.66m)

The Kitchen Area is fitted with base and eye level units with laminated work tops, inset 1 1/2 bowl sink unit, integrated Zanussi induction hob with steel splash back and filter hood above, Zanussi electric oven and dishwasher, double glazed window to the rear. Generous Dining Area with radiator, double glazed French doors and window overlooking rear garden, sunken lighting points.