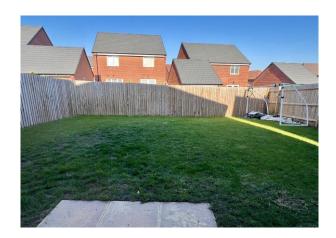

#### Rear Garden

Enclosed by close boarded timber fencing, approached onto a patio with lawn beyond and pathway to the side.