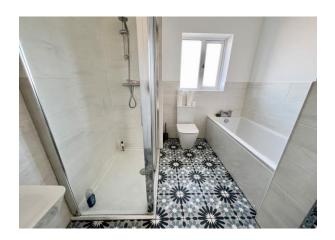

#### **Bathroom**

Attractively fitted with 4 piece suite providing bath, tiled shower cubicle, wash basin and WC, half tiled walls, decorative tile flooring, heated towel rail, extractor, double glazed window to the rear.