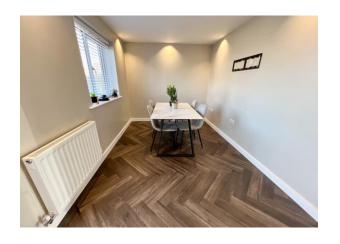

## **Kitchen/Dining Room** 26' 10" x 8' 9" (8.17m x 2.66m)

The Kitchen Area is fitted with base and eye level units with laminated work tops, inset 1 1/2 bowl sink unit, integrated Zanussi induction hob with steel splash back and filter hood above, Zanussi electric oven and dishwasher, double glazed window to the rear. Generous Dining Area with radiator, double glazed French doors and window overlooking rear garden, sunken lighting points.