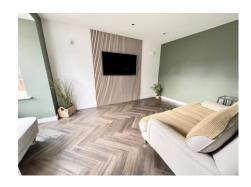

#### Cloakroom/WC

Decorative pattern tile flooring, half tiled walls, 2 piece suite providing wash basin and WC, radiator, extractor.

**Living Room** 15' 5" x 9' 1" (4.70m x 2.77m) Feature timber panelling to one wall, radiator, walk in double glazed bay window to the front, sunken and wall lighting points.