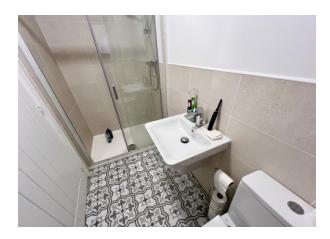

#### **En-suite Shower Room**

Fitted with tiled shower cubicle with sliding door, wash basin and WC, heated towel rail, half tiled walls, double glazed side window, extractor.

**Bedroom 2** 12' 9" x 9' 9" (3.88m x 2.97m) Radiator, picture rail, deep wardrobe/store cupboard, double glazed window to the front.