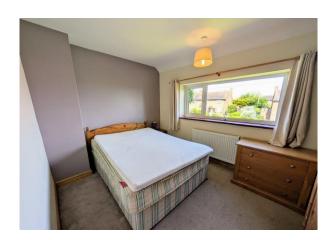

## **First Floor Landing**

Radiator, double glazed window to the rear, access to loft space.

**Bedroom 1** 13' 5" x 9' 7" (4.09m x 2.92m) Carpet, radiator, double glazed window to the front, built-in over stairs storage cupboard.

**Bedroom 2** 8' 5" x 11' 9" (2.56m x 3.58m) Carpet, radiator, double glazed window to the front, built-in wardrobe.

**Bedroom 3** 8' 8''  $\times$  7' 7'' (2.64m  $\times$  2.31m) Carpet, radiator, double glazed window to the rear.