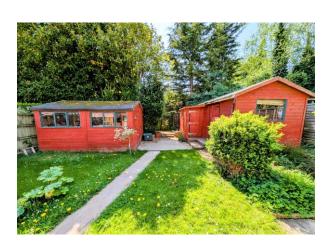

#### Rear Garden

Enclosed by fencing, large area of lawn with paved pathway, steps lead up to raised seating area, further hedging to the rear providing great privacy and space for sheds etc. To the bottom of the garden is a further versatile paved area.

### **External - Front**

Enclosed by fencing and hedging. Lawn to the front with block paved pathway leading to the entrance door. Recently Tarmaced driveway with block borders. Located in a quite cul-desac position with beautiful open views over countryside.