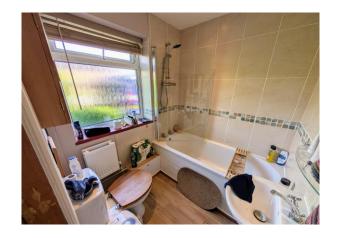

**Utility Room** 9' 9" x 5' 7" (2.97m x 1.70m) Tiled flooring, 2 double glazed windows, double glazed door to the rear, laminate work top with Belfast style sink, plumbing for washing machine.

**Bathroom** 5' 10" x 5' 4" (1.78m x 1.62m) Fitted with 3 piece suite including wash basin, WC and bath with mixer shower over, double glazed window to the front, radiator, extractor fan, part tiled walls, heated towel radiator.