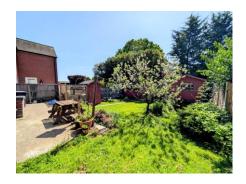

#### Rear Garden

Enclosed by fencing, large area of lawn with paved pathway, steps lead up to raised seating area, further hedging to the rear providing great privacy and space for sheds etc. To the bottom of the garden is a further versatile paved area.