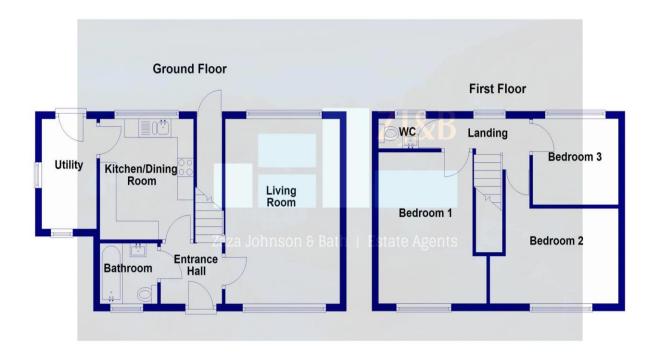

## FLOOR PLANS FOR GUIDANCE ONLY

## **Accommodation comprises**

uPVC double glazed entrance door.

**Entrance Hall** 5' 4" x 6' 7" (1.62m x 2.01m) Carpet, radiator, staircase leading to First Floor Landing.

**Living Room** 16' 5" x 11' 8" (5.00m x 3.55m) Carpet, 2 radiators, dual aspect double glazed windows to the front and rear, fireplace with log burner inset on a slate hearth with mantle above.

# **Kitchen/Dining Room** 10' 9" x 9' 6" (3.27m x 2.89m)

Fitted with base and eye level units with laminate work tops and tiled splash backs, integrated 4 ring electric hob with oven and grill below and filter hood above, inset sink unit, double glazed window overlooking rear garden, tiled flooring.

**Utility Room** 9' 9" x 5' 7" (2.97m x 1.70m) Tiled flooring, 2 double glazed windows, double glazed door to the rear, laminate work top with Belfast style sink, plumbing for washing machine.

**Bathroom** 5' 10" x 5' 4" (1.78m x 1.62m) Fitted with 3 piece suite including wash basin, WC and bath with mixer shower over, double glazed window to the front, radiator, extractor fan, part tiled walls, heated towel radiator.

## **First Floor Landing**

Radiator, double glazed window to the rear, access to loft space.

**Bedroom 1** 13' 5" x 9' 7" (4.09m x 2.92m) Carpet, radiator, double glazed window to the front, built-in over stairs storage cupboard.

**Bedroom 2** 8' 5" x 11' 9" (2.56m x 3.58m) Carpet, radiator, double glazed window to the front, built-in wardrobe.

**Bedroom 3** 8' 8''  $\times$  7' 7'' (2.64m  $\times$  2.31m) Carpet, radiator, double glazed window to the rear.

## **Separate WC**

Carpet, double glazed window the rear, radiator, WC, small wash basin with tiled splash-back.