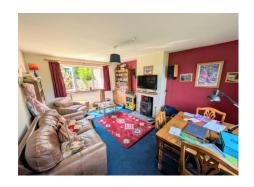

## **Accommodation comprises**

uPVC double glazed entrance door.

**Entrance Hall** 5' 4" x 6' 7" (1.62m x 2.01m) Carpet, radiator, staircase leading to First Floor Landing.

**Living Room** 16' 5" x 11' 8" (5.00m x 3.55m) Carpet, 2 radiators, dual aspect double glazed windows to the front and rear, fireplace with log burner inset on a slate hearth with mantle above.