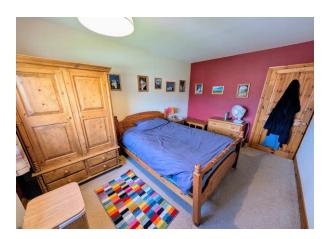

## **First Floor Landing**

Radiator, double glazed window to the rear, access to loft space.

**Bedroom 1** 13' 5" x 9' 7" (4.09m x 2.92m) Carpet, radiator, double glazed window to the front, built-in over stairs storage cupboard.

**Bedroom 2** 8' 5" x 11' 9" (2.56m x 3.58m) Carpet, radiator, double glazed window to the front, built-in wardrobe.

**Bedroom 3** 8' 8''  $\times$  7' 7'' (2.64m  $\times$  2.31m) Carpet, radiator, double glazed window to the rear.