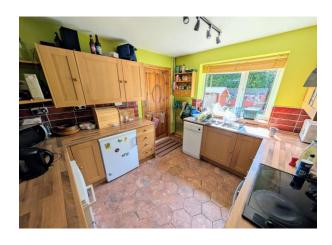

# **Kitchen/Dining Room** 10' 9" x 9' 6" (3.27m x 2.89m)

Fitted with base and eye level units with laminate work tops and tiled splash backs, integrated 4 ring electric hob with oven and grill below and filter hood above, inset sink unit, double glazed window overlooking rear garden, tiled flooring.