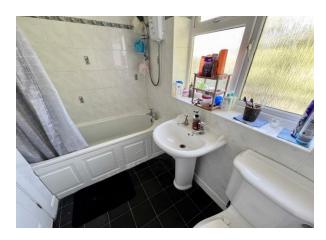

#### **Bathroom**

Fitted with white 3 piece suite providing bath with wall mounted shower fitting, wash basin and WC, fully tiled walls, mirror fronted bathroom cabinet, heated towel rail, double glazed window.