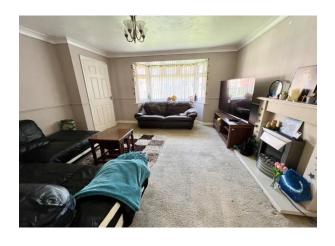

#### **Entrance Hall**

Radiator, double glazed side window.

**Living Room** 13' 3" x 12' 4" (4.04m x 3.76m) Ornamental fireplace, double radiator, walk-in double glazed bay window to the front.

**Dining Room**  $10'6'' \times 8'6'' (3.20m \times 2.59m)$  Radiator, double glazed French doors to Conservatory.