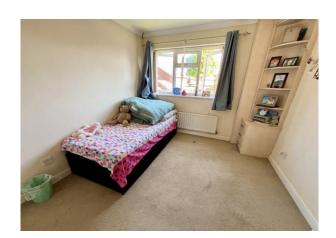

# **First Floor Landing**

Double glazed side window and access to roof space, built in cupboard housing Worcester gas fired central heating boiler.

**Bedroom 1** 11' 2" x 8' 11" (3.40m x 2.72m) Radiator, range of fitted wardrobes to one corner, double glazed window to the front.

**Bedroom 2** 9' 5" x 8' 4" (2.87m x 2.54m) Radiator, double glazed window overlooking rear garden, built in double wardrobe with mirror fronted sliding doors.

**Bedroom 3** 8' 0" x 7' 0" (2.44m x 2.13m) Radiator, double glazed window to the front.