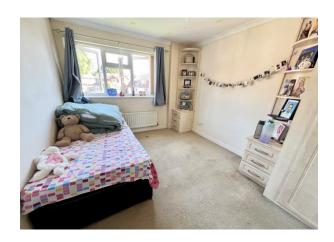

# **First Floor Landing**

Double glazed side window and access to roof space, built in cupboard housing Worcester gas fired central heating boiler.

**Bedroom 1** 11' 2" x 8' 11" (3.40m x 2.72m) Radiator, range of fitted wardrobes to one corner, double glazed window to the front.

**Bedroom 2** 9' 5" x 8' 4" (2.87m x 2.54m) Radiator, double glazed window overlooking rear garden, built in double wardrobe with mirror fronted sliding doors.

**Bedroom 3** 8' 0" x 7' 0" (2.44m x 2.13m) Radiator, double glazed window to the front.