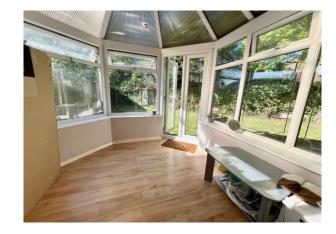

**Conservatory** 8' 11" x 8' 0" (2.72m x 2.44m) Of brick and uPVC double glazed construction with pitched polycarbonate roof, French doors lead onto rear garden.

**Kitchen** 10' 6" x 7' 6" (3.20m x 2.28m)