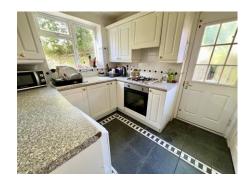

**Conservatory** 8' 11" x 8' 0" (2.72m x 2.44m) Of brick and uPVC double glazed construction with pitched polycarbonate roof, French doors lead onto rear garden.

**Kitchen** 10' 6" x 7' 6" (3.20m x 2.28m)

Fitted with units to 3 wall areas including double display cabinet, worktops with inset sink unit, tiled surround to work areas, tiled flooring, under stairs store cupboard, double glazed window to the rear and double glazed door to the side.