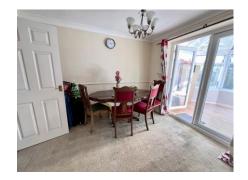

#### **Entrance Hall**

Radiator, double glazed side window.

**Living Room** 13' 3" x 12' 4" (4.04m x 3.76m) Ornamental fireplace, double radiator, walk-in double glazed bay window to the front.

**Dining Room**  $10'6'' \times 8'6'' (3.20m \times 2.59m)$  Radiator, double glazed French doors to Conservatory.

**Conservatory** 8' 11" x 8' 0" (2.72m x 2.44m) Of brick and uPVC double glazed construction with pitched polycarbonate roof, French doors lead onto rear garden.

**Kitchen** 10' 6" x 7' 6" (3.20m x 2.28m)