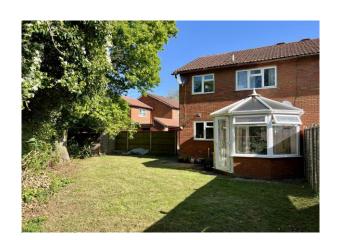

#### **Outside - Front**

The property is approached onto a shared private drive from Carlton Close opening onto a private driveway providing excellent parking with additional drive along side. The front garden is laid to lawn.

#### Rear Garden

Enclosed by timber fencing, the rear garden is mainly laid to lawn. There is a patio and timber shed.