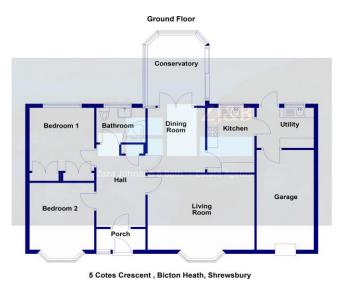

## 5 Cotes Crescent, Bicton Heath, Shrewsbury, Shropshire, SY3 5AS

Accommodation includes: Entrance Porch Entrance Hall 13' 8" x 7' 8" (4.16m x 2.34m) Living Room 12' 5" x 16' 8" (3.78m x 5.08m) Dining Room 10' 8" x 8' 11" (3.25m x 2.72m) Conservatory 11' 8" x 8' 11" (3.55m x 2.72m) Kitchen 10' 8" x 7' 4" (3.25m x 2.23m) Utility Room 6' 8" x 8' 11" (2.03m x 2.72m) Bedroom 1 12' 1" x 10' 1" (3.68m x 3.07m) Bedroom 2 11' 1" x 10' 1" (3.38m x 3.07m) Shower Room Outside - Front Rear Garden

## FLOOR PLANS FOR GUIDANCE ONLY