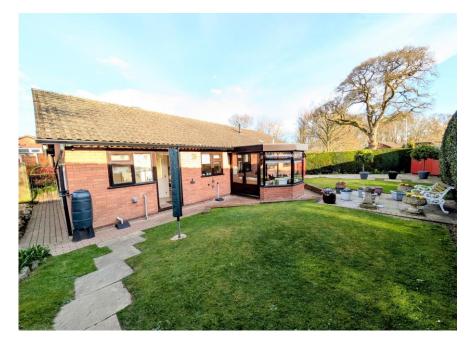

## Monthly Rental Of £1,500

An attractive, 2 bedroom detached bungalow located in this popular area with excellent local amenities close by, including the Royal Shrewsbury Hospital, and within easy access of the town centre. The accommodation includes Entrance Porch, Entrance Hall, Living Room, Dining Room, Conservatory, Attractive Kitchen, Utility Room, 2 Bedrooms, Shower Room, Garage, Driveway, Lovely Gardens To The Front And Rear, GCH, DG. ZJ&B TENANT INFORMATION: Tenancies granted subject to contract following satisfactory credit, referencing and right to rent checks. 1 weeks holding fee applicable to successful applicants. Deposit: 5 weeks rent and first month's rent payable in advance. Rent EXCLUDES utilities and council tax. Tenancies granted on a 12 month Assured Shorthold Tenancy unless otherwise agreed. Smoking is prohibited in the Property and Pets are not considered unless otherwise stated.

## 5 Cotes Crescent, Bicton Heath, Shrewsbury, Shropshire, SY3 5AS

Accommodation includes: Entrance Porch Entrance Hall 13' 8" x 7' 8" (4.16m x 2.34m) Living Room 12' 5" x 16' 8" (3.78m x 5.08m) Dining Room 10' 8" x 8' 11" (3.25m x 2.72m) Conservatory 11' 8" x 8' 11" (3.55m x 2.72m) Kitchen 10' 8" x 7' 4" (3.25m x 2.23m) Utility Room 6' 8" x 8' 11" (2.03m x 2.72m) Bedroom 1 12' 1" x 10' 1" (3.68m x 3.07m) Bedroom 2 11' 1" x 10' 1" (3.38m x 3.07m) Shower Room Outside - Front Rear Garden