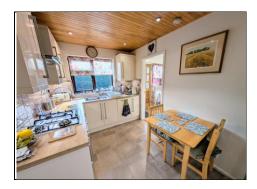

## Monthly Rental Of £1,500

An attractive, 2 bedroom detached bungalow located in this popular area with excellent local amenities close by, including the Royal Shrewsbury Hospital, and within easy access of the town centre. The accommodation includes Entrance Porch, Entrance Hall, Living Room, Dining Room, Conservatory, Attractive Kitchen, Utility Room, 2 Bedrooms, Shower Room, Garage, Driveway, Lovely Gardens To The Front And Rear, GCH, DG. ZJ&B TENANT INFORMATION: Tenancies granted subject to contract following satisfactory credit, referencing and right to rent checks. 1 weeks holding fee applicable to successful applicants. Deposit: 5 weeks rent and first month's rent payable in advance. Rent EXCLUDES utilities and council tax. Tenancies granted on a 12 month Assured Shorthold Tenancy unless otherwise agreed. Smoking is prohibited in the Property and Pets are not considered unless otherwise stated.

## 5 Cotes Crescent, Bicton Heath, Shrewsbury, Shropshire, SY3 5AS

Accommodation includes: Entrance Porch Entrance Hall 13' 8" x 7' 8" (4.16m x 2.34m) Living Room 12' 5" x 16' 8" (3.78m x 5.08m) Dining Room 10' 8" x 8' 11" (3.25m x 2.72m) Conservatory 11' 8" x 8' 11" (3.55m x 2.72m) Kitchen 10' 8" x 7' 4" (3.25m x 2.23m) Utility Room 6' 8" x 8' 11" (2.03m x 2.72m) Bedroom 1 12' 1" x 10' 1" (3.68m x 3.07m) Bedroom 2 11' 1" x 10' 1" (3.38m x 3.07m) Shower Room Outside - Front Rear Garden