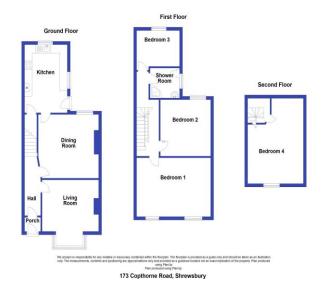

## 173 Copthorne Road, Copthorne, Shrewsbury, Shropshire, SY3 8NA

Accommodation includes:

Accommodation includes

**Entrance Hall** 

Living Room 13' 0" x 12' 4" (3.96m x 3.76m)

Dining Room 13' 2" x 12' 1" (4.01m x 3.68m)

Kitchen 13' 3" x 9' 4" (4.04m x 2.84m)

First Floor Landing

Bedroom 1 15' 7" x 11' 5" (4.75m x 3.48m) Bedroom 2 11' 0" x 10' 10" (3.35m x 3.30m)

Bedroom 3 9'5" x 5' 2" (2.87m x 1.57m)

**Shower Room** 

Second Floor Bedroom 4 16' 6" x 14' 0" (5.03m x 4.26m)

Front and Rear Gardens

Council Tax Band C

Monthly Rental Of £1,350 per calendar month

Deposit - £1,500.00 5 weeks rent

Minimum Term of 12 months

FLOOR PLANS FOR GUIDANCE ONLY