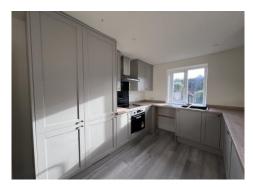

Kitchen 13' 3" x 9' 4" (4.04m x 2.84m)

First Floor Landing

Bedroom 1 15' 7" x 11' 5" (4.75m x 3.48m) Bedroom 2 11' 0" x 10' 10" (3.35m x 3.30m)

Bedroom 3 9'5" x 5' 2" (2.87m x 1.57m)

**Shower Room** 

Second Floor Bedroom 4 16' 6" x 14' 0" (5.03m x 4.26m)