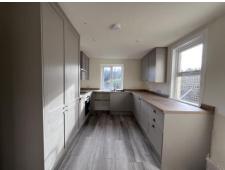

Kitchen 13' 3" x 9' 4" (4.04m x 2.84m)

First Floor Landing

Bedroom 1 15' 7" x 11' 5" (4.75m x 3.48m) Bedroom 2 11' 0" x 10' 10" (3.35m x 3.30m)

Bedroom 3 9'5" x 5' 2" (2.87m x 1.57m)

**Shower Room** 

Second Floor Bedroom 4 16' 6" x 14' 0" (5.03m x 4.26m)