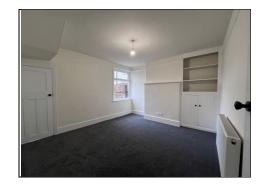

Kitchen 13' 3" x 9' 4" (4.04m x 2.84m)

First Floor Landing

Bedroom 1 15' 7" x 11' 5" (4.75m x 3.48m) Bedroom 2 11' 0" x 10' 10" (3.35m x 3.30m)

Bedroom 3 9'5" x 5' 2" (2.87m x 1.57m)

**Shower Room** 

Second Floor Bedroom 4 16' 6" x 14' 0" (5.03m x 4.26m)