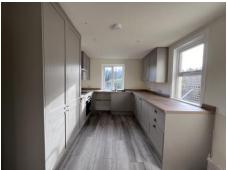

Kitchen 13' 3" x 9' 4" (4.04m x 2.84m)

First Floor Landing

Bedroom 1 15' 7" x 11' 5" (4.75m x 3.48m) Bedroom 2 11' 0" x 10' 10" (3.35m x 3.30m)

Bedroom 3 9'5" x 5' 2" (2.87m x 1.57m)

**Shower Room** 

Second Floor Bedroom 4 16' 6" x 14' 0" (5.03m x 4.26m)