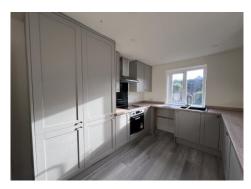

Kitchen 13' 3" x 9' 4" (4.04m x 2.84m)

First Floor Landing

Bedroom 1 15' 7" x 11' 5" (4.75m x 3.48m) Bedroom 2 11' 0" x 10' 10" (3.35m x 3.30m)

Bedroom 3 9'5" x 5' 2" (2.87m x 1.57m)

**Shower Room** 

Second Floor Bedroom 4 16' 6" x 14' 0" (5.03m x 4.26m)