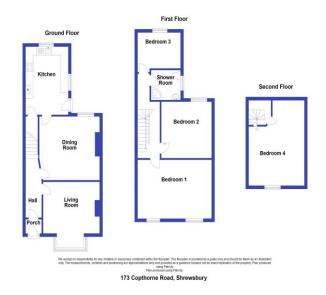

## 173 Copthorne Road, Copthorne, Shrewsbury, Shropshire, SY3 8NA

Accommodation includes:

Accommodation includes

**Entrance Hall** 

Living Room 13' 0" x 12' 4" (3.96m x 3.76m)

Dining Room 13' 2" x 12' 1" (4.01m x 3.68m)

Kitchen 13' 3" x 9' 4" (4.04m x 2.84m)

First Floor Landing

Bedroom 1 15' 7" x 11' 5" (4.75m x 3.48m) Bedroom 2 11' 0" x 10' 10" (3.35m x 3.30m)

Bedroom 3 9'5" x 5' 2" (2.87m x 1.57m)

**Shower Room** 

Second Floor Bedroom 4 16' 6" x 14' 0" (5.03m x 4.26m)

Front and Rear Gardens

Council Tax Band C

Monthly Rental Of £1,650 per calendar month

Deposit - £1,500.00 5 weeks rent

Minimum Term of 12 months

FLOOR PLANS FOR GUIDANCE ONLY