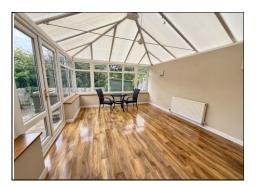

## 15 Arden Close, Underdale, Shrewsbury, Shropshire, SY2 5YP

Τ

| Accommodation includes:                                  | Council Tax Band D        |
|----------------------------------------------------------|---------------------------|
| Entrance Hall                                            |                           |
| Living Room 13' 6'' x 13' 4'' (4.11m x 4.06m)            | Monthly Rental Of £1,300  |
| Kitchen/Breakfast Room 18' 3'' x 19' 4'' (5.56m x 5.89m) | per calendar month        |
| Conservatory 15' 5'' x 11' 4'' (4.70m x 3.45m)           |                           |
| Utility Room 7' 3'' x 6' 6'' (2.21m x 1.98m)             | Deposit - £1,500.00       |
| Cloakroom/WC                                             | 5 weeks rent              |
| Integral Garage 16' 2'' x 7' 10'' (4.92m x 2.39m)        |                           |
| Bedroom 1 12' 9'' x 11' 0'' (3.88m x 3.35m)              | Minimum Term of 12 months |
| En Suite Shower Room                                     |                           |
| Bedroom 2 10' 9'' x 8' 2'' (3.27m x 2.49m)               |                           |
| Bedroom 3 9' 11'' x 8' 4'' (3.02m x 2.54m)               |                           |
| Family Bathroom                                          |                           |
| Bedroom 4 8' 3'' x 8' 2'' (2.51m x 2.49m)                |                           |
|                                                          |                           |
|                                                          |                           |
|                                                          |                           |