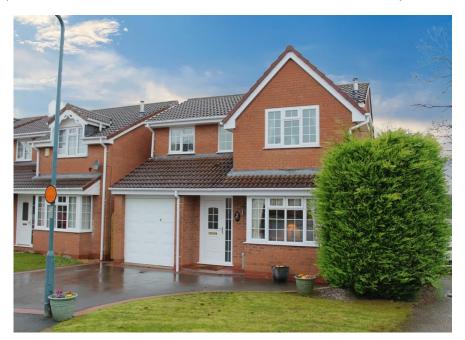

## 15 Arden Close Underdale Shrewsbury Shropshire

## Monthly Rental Of £1,300

Available from June 2025, Large 3 bedroom detached house (Formerly 4 Bedroom) offering Hall, Living Room, Kitchen/Dining Room, Magnificent Conservatory, Utility, WC, Integral Garage, Ensuite Main Bedroom, Family Bathroom, Private Rear Garden bordering fields., Partly furnished, ZJ&B TENANT INFORMATION: Tenancies granted subject to contract following satisfactory credit, referencing and right to rent checks. 1 weeks holding fee applicable to successful applicants. Deposit: 5 weeks rent and first month's rent payable in advance. Rent EXCLUDES utilities and council tax. Tenancies granted on a 12 month Assured Shorthold Tenancy unless otherwise agreed. Smoking is prohibited in the Property and Pets are not considered unless otherwise stated.

## 15 Arden Close, Underdale, Shrewsbury, Shropshire, SY2 5YP

Τ

| Accommodation includes:                                  | Council Tax Band D        |
|----------------------------------------------------------|---------------------------|
| Entrance Hall                                            |                           |
| Living Room 13' 6'' x 13' 4'' (4.11m x 4.06m)            | Monthly Rental Of £1,300  |
| Kitchen/Breakfast Room 18' 3'' x 19' 4'' (5.56m x 5.89m) | per calendar month        |
| Conservatory 15' 5'' x 11' 4'' (4.70m x 3.45m)           |                           |
| Utility Room 7' 3'' x 6' 6'' (2.21m x 1.98m)             | Deposit - £1,500.00       |
| Cloakroom/WC                                             | 5 weeks rent              |
| Integral Garage 16' 2'' x 7' 10'' (4.92m x 2.39m)        |                           |
| Bedroom 1 12' 9'' x 11' 0'' (3.88m x 3.35m)              | Minimum Term of 12 months |
| En Suite Shower Room                                     |                           |
| Bedroom 2 10' 9'' x 8' 2'' (3.27m x 2.49m)               |                           |
| Bedroom 3 9' 11'' x 8' 4'' (3.02m x 2.54m)               |                           |
| Family Bathroom                                          |                           |
| Bedroom 4 8' 3'' x 8' 2'' (2.51m x 2.49m)                |                           |
|                                                          |                           |
|                                                          |                           |
|                                                          |                           |