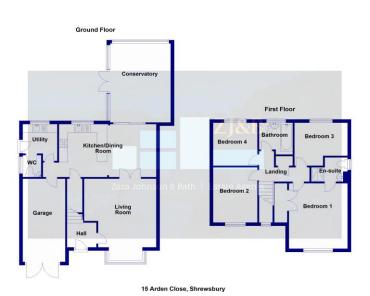

## 15 Arden Close, Underdale, Shrewsbury, Shropshire, SY2 5YP

Τ

| Accommodation includes:                                  | Council Tax Band D        |
|----------------------------------------------------------|---------------------------|
| Entrance Hall                                            |                           |
| Living Room 13' 6'' x 13' 4'' (4.11m x 4.06m)            | Monthly Rental Of £1,300  |
| Kitchen/Breakfast Room 18' 3'' x 19' 4'' (5.56m x 5.89m) | per calendar month        |
| Conservatory 15' 5'' x 11' 4'' (4.70m x 3.45m)           |                           |
| Utility Room 7' 3'' x 6' 6'' (2.21m x 1.98m)             | Deposit - £1,500.00       |
| Cloakroom/WC                                             | 5 weeks rent              |
| Integral Garage 16' 2'' x 7' 10'' (4.92m x 2.39m)        |                           |
| Bedroom 1 12' 9'' x 11' 0'' (3.88m x 3.35m)              | Minimum Term of 12 months |
| En Suite Shower Room                                     |                           |
| Bedroom 2 10' 9'' x 8' 2'' (3.27m x 2.49m)               |                           |
| Bedroom 3 9' 11'' x 8' 4'' (3.02m x 2.54m)               |                           |
| Family Bathroom                                          |                           |
| Bedroom 4 8' 3'' x 8' 2'' (2.51m x 2.49m)                |                           |
|                                                          |                           |
|                                                          |                           |
|                                                          |                           |

## FLOOR PLANS FOR GUIDANCE ONLY