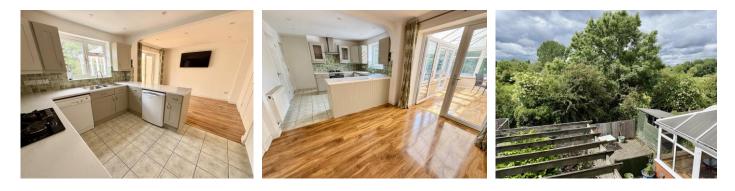

## 15 Arden Close, Underdale, Shrewsbury, Shropshire, SY2 5YP

Τ

| Accommodation includes:                                  | Council Tax Band D        |
|----------------------------------------------------------|---------------------------|
| Entrance Hall                                            |                           |
| Living Room 13' 6'' x 13' 4'' (4.11m x 4.06m)            | Monthly Rental Of £1,300  |
| Kitchen/Breakfast Room 18' 3'' x 19' 4'' (5.56m x 5.89m) | per calendar month        |
| Conservatory 15' 5'' x 11' 4'' (4.70m x 3.45m)           |                           |
| Utility Room 7' 3'' x 6' 6'' (2.21m x 1.98m)             | Deposit - £1,500.00       |
| Cloakroom/WC                                             | 5 weeks rent              |
| Integral Garage 16' 2'' x 7' 10'' (4.92m x 2.39m)        |                           |
| Bedroom 1 12' 9'' x 11' 0'' (3.88m x 3.35m)              | Minimum Term of 12 months |
| En Suite Shower Room                                     |                           |
| Bedroom 2 10' 9'' x 8' 2'' (3.27m x 2.49m)               |                           |
| Bedroom 3 9' 11'' x 8' 4'' (3.02m x 2.54m)               |                           |
| Family Bathroom                                          |                           |
| Bedroom 4 8' 3'' x 8' 2'' (2.51m x 2.49m)                |                           |
|                                                          |                           |
|                                                          |                           |
|                                                          |                           |