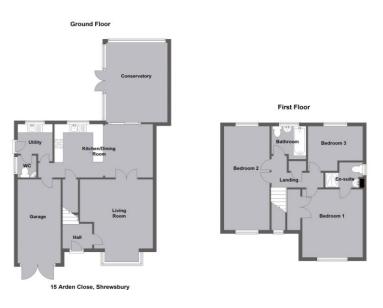

## 15 Arden Close, Underdale, Shrewsbury, Shropshire, SY2 5YP

Accommodation includes: Entrance Hall Living Room 13' 6'' x 13' 4'' (4.11m x 4.06m) Kitchen/Breakfast Room 18' 3'' x 19' 4'' (5.56m x 5.89m) Conservatory 15' 5'' x 11' 4'' (4.70m x 3.45m) Utility Room 7' 3'' x 6' 6'' (2.21m x 1.98m) Cloakroom/WC Integral Garage 16' 2'' x 7' 10'' (4.92m x 2.39m) Bedroom 1 12' 9'' x 11' 0'' (3.88m x 3.35m) En Suite Shower Room Bedroom 2 19' 3'' x 8' 3'' (5.86m x 2.51m) Bedroom 3 9' 11'' x 8' 4'' (3.02m x 2.54m) Family Bathroom