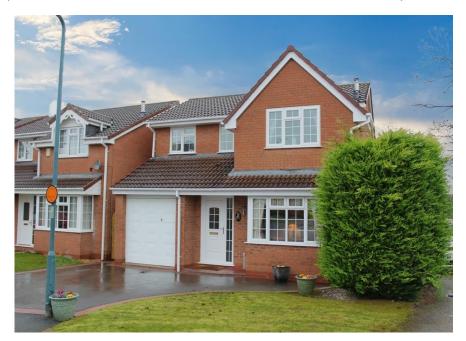

## 15 Arden Close Underdale Shrewsbury Shropshire SY2 5YP

## Monthly Rental Of £1,300

Available from June 2025, Large 3 bedroom detached house (Formerly 4 Bedroom) offering Hall, Living Room, Kitchen/Dining Room, Magnificent Conservatory, Utility, WC, Integral Garage, Ensuite Main Bedroom, Family Bathroom, Private Rear Garden bordering fields., Partly furnished, ZJ&B TENANT INFORMATION: Tenancies granted subject to contract following satisfactory credit, referencing and right to rent checks. 1 weeks holding fee applicable to successful applicants. Deposit: 5 weeks rent and first month's rent payable in advance. Rent EXCLUDES utilities and council tax. Tenancies granted on a 12 month Assured Shorthold Tenancy unless otherwise agreed. Smoking is prohibited in the Property, and Pets are not considered unless otherwise stated.

## 15 Arden Close, Underdale, Shrewsbury, Shropshire, SY2 5YP

Accommodation includes: Entrance Hall Living Room 13' 6'' x 13' 4'' (4.11m x 4.06m) Kitchen/Breakfast Room 18' 3'' x 19' 4'' (5.56m x 5.89m) Conservatory 15' 5'' x 11' 4'' (4.70m x 3.45m) Utility Room 7' 3'' x 6' 6'' (2.21m x 1.98m) Cloakroom/WC Integral Garage 16' 2'' x 7' 10'' (4.92m x 2.39m) Bedroom 1 12' 9'' x 11' 0'' (3.88m x 3.35m) En Suite Shower Room Bedroom 2 19' 3'' x 8' 3'' (5.86m x 2.51m) Bedroom 3 9' 11'' x 8' 4'' (3.02m x 2.54m) Family Bathroom