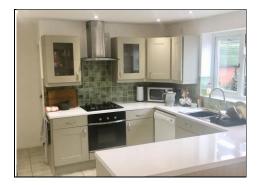

## 15 Arden Close, Underdale, Shrewsbury, Shropshire, SY2 5YP

Accommodation includes: Entrance Hall Living Room 13' 6'' x 13' 4'' (4.11m x 4.06m) Kitchen/Breakfast Room 18' 3'' x 19' 4'' (5.56m x 5.89m) Conservatory 15' 5'' x 11' 4'' (4.70m x 3.45m) Utility Room 7' 3'' x 6' 6'' (2.21m x 1.98m) Cloakroom/WC Integral Garage 16' 2'' x 7' 10'' (4.92m x 2.39m) Bedroom 1 12' 9'' x 11' 0'' (3.88m x 3.35m) En Suite Shower Room Bedroom 2 19' 3'' x 8' 3'' (5.86m x 2.51m) Bedroom 3 9' 11'' x 8' 4'' (3.02m x 2.54m) Family Bathroom