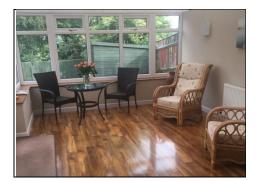

## 15 Arden Close, Underdale, Shrewsbury, Shropshire, SY2 5YP

Accommodation includes: Entrance Hall Living Room 13' 6'' x 13' 4'' (4.11m x 4.06m) Kitchen/Breakfast Room 18' 3'' x 19' 4'' (5.56m x 5.89m) Conservatory 15' 5'' x 11' 4'' (4.70m x 3.45m) Utility Room 7' 3'' x 6' 6'' (2.21m x 1.98m) Cloakroom/WC Integral Garage 16' 2'' x 7' 10'' (4.92m x 2.39m) Bedroom 1 12' 9'' x 11' 0'' (3.88m x 3.35m) En Suite Shower Room Bedroom 2 19' 3'' x 8' 3'' (5.86m x 2.51m) Bedroom 3 9' 11'' x 8' 4'' (3.02m x 2.54m) Family Bathroom