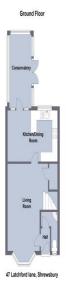

## 47 Latchford Lane, Berwick Grange, Shrewsbury, Shropshire, SY1 4YG

Accommodation includes: Entrance Hall Lounge 14' 8'' x 15' 1'' (4.47m x 4.59m) Kitchen 15' 1'' x 8' 8'' (4.59m x 2.64m) Conservatory 12' 5'' x 6' 8'' (3.78m x 2.03m) Bedroom 1 11' 8'' x 8' 5'' (3.55m x 2.56m) Bedroom 2 10' 1'' x 8' 5'' (3.07m x 2.56m) Bedroom 3 8' 7'' x 6' 6'' (2.61m x 1.98m) Bathroom Council Tax Band B