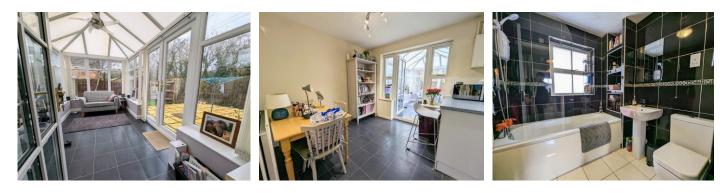

## 47 Latchford Lane, Berwick Grange, Shrewsbury, Shropshire, SY1 4YG

Accommodation includes: Entrance Hall Lounge 14' 8'' x 15' 1'' (4.47m x 4.59m) Kitchen 15' 1'' x 8' 8'' (4.59m x 2.64m) Conservatory 12' 5'' x 6' 8'' (3.78m x 2.03m) Bedroom 1 11' 8'' x 8' 5'' (3.55m x 2.56m) Bedroom 2 10' 1'' x 8' 5'' (3.07m x 2.56m) Bedroom 3 8' 7'' x 6' 6'' (2.61m x 1.98m) Bathroom Council Tax Band B