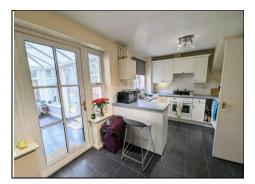

## 47 Latchford Lane, Berwick Grange, Shrewsbury, Shropshire, SY1 4YG

Accommodation includes: Entrance Hall Lounge 14' 8'' x 15' 1'' (4.47m x 4.59m) Kitchen 15' 1'' x 8' 8'' (4.59m x 2.64m) Conservatory 12' 5'' x 6' 8'' (3.78m x 2.03m) Bedroom 1 11' 8'' x 8' 5'' (3.55m x 2.56m) Bedroom 2 10' 1'' x 8' 5'' (3.07m x 2.56m) Bedroom 3 8' 7'' x 6' 6'' (2.61m x 1.98m) Bathroom Council Tax Band B