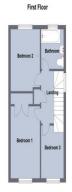

## 47 Latchford Lane, Berwick Grange, Shrewsbury, Shropshire, SY1 4YG

Accommodation includes: Entrance Hall Lounge 14' 8'' x 15' 1'' (4.47m x 4.59m) Kitchen 15' 1'' x 8' 8'' (4.59m x 2.64m) Conservatory 12' 5'' x 6' 8'' (3.78m x 2.03m) Bedroom 1 11' 8'' x 8' 5'' (3.55m x 2.56m) Bedroom 2 10' 1'' x 8' 5'' (3.07m x 2.56m) Bedroom 3 8' 7'' x 6' 6'' (2.61m x 1.98m) Bathroom Council Tax Band B