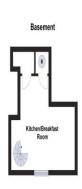

Bedroom 2 12' 5" x 9' 5" (3.78m x 2.87m)

Bedroom 2 8' 10" x 8' 1" (2.69m x 2.46m)

Bathroom

Kitchen Breakfast Room  $\,14'\,7''\,x\,12'\,4''\,(4.44m\,x\,3.76m)$ 

Outside

Council Tax Band A

Monthly Rental Of £750 per calendar month