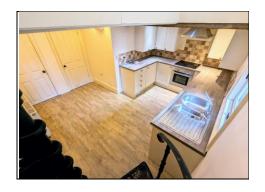

Bedroom 2 12' 5" x 9' 5" (3.78m x 2.87m)

Bedroom 2 8' 10" x 8' 1" (2.69m x 2.46m)

Bathroom

Kitchen Breakfast Room  $\,14'\,7''\,x\,12'\,4''\,(4.44m\,x\,3.76m)$ 

Outside

Council Tax Band A

Monthly Rental Of £750 per calendar month