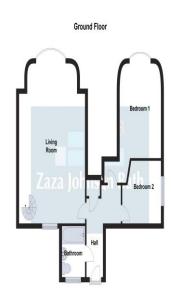

## 91a High Street, Wem, Shrewsbury, Shropshire, SY4 5DR

Accommodation includes:

Accommodation comprises

**Entrance Hall** 

Impressive Living Room  $16'\ 10''\ x\ 15'\ 0''\ (5.13m\ x\ 4.57m)$  excluding bay

Bedroom 2 12' 5" x 9' 5" (3.78m x 2.87m)

Bedroom 2 8' 10" x 8' 1" (2.69m x 2.46m)

Bathroom

Kitchen Breakfast Room  $\,14'\,7''\,x\,12'\,4''\,(4.44m\,x\,3.76m)$ 

Outside

Council Tax Band A

Monthly Rental Of £750 per calendar month