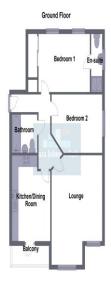

## 40 Belgravia Court, Abbey Foregate, Shrewsbury, Shropshire, SY2 6BW

Accommodation includes:

**Entrance Hall** 

Lounge 15' 8" x 12' 0" (4.77m x 3.65m)

Kitchen/Breakfast Room 10' 10" x 9' 10" (3.30m x 2.99m)

Cooker, Hob, Dishwasher, Fridge

Bedroom 1 13' 0" x 8' 4" (3.96m x 2.54m)

En Suite Shower Room

Bedroom 2 11' 5" x 8' 0" (3.48m x 2.44m)

Bathroom

**Allocated Parking** 

Council Tax Band A

Monthly Rental Of £850 per calendar month

Deposit - £980.00 5 weeks rent

Minimum Term of 12 months

FLOOR PLANS FOR GUIDANCE ONLY