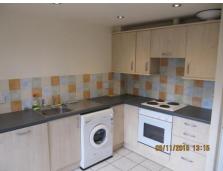

## 40 Belgravia Court, Abbey Foregate, Shrewsbury, Shropshire, SY2 6BW

Accommodation includes:

**Entrance Hall** 

Lounge 15' 8" x 12' 0" (4.77m x 3.65m)

Kitchen/Breakfast Room 10' 10" x 9' 10" (3.30m x 2.99m)

Cooker, Hob, Dishwasher, Fridge

Bedroom 1 13' 0" x 8' 4" (3.96m x 2.54m)

En Suite Shower Room

Bedroom 2 11' 5" x 8' 0" (3.48m x 2.44m)

Bathroom

**Allocated Parking** 

Council Tax Band A

Monthly Rental Of £850 per calendar month