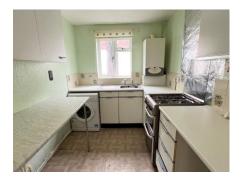

**Kitchen** 8' 10" x 7' 0" (2.69m x 2.13m) Fitted with base and eye level units with laminate worktops, stainless steel sink unit, double glazed window, radiator, wall mounted boiler, space and plumbing for washing machine.