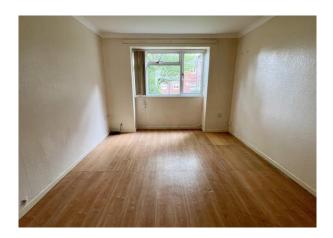

#### Accommodation comprises

uPVC double glazed entrance door.

**Entrance Hall** 14' 9'' x 2' 8'' (4.49m x 0.81m) Carpeted, 2 useful storage cupboards.

**Living Room** 11' 10'' x 9' 8'' (3.60m x 2.94m) Wood effect laminate flooring, uPVC double glazed window to the front, radiator, opening to