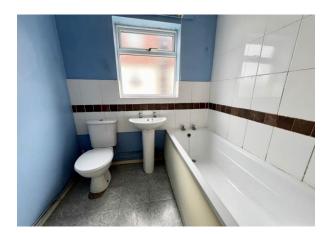

**Bedroom 1** 10' 9'' x 7' 7'' (3.27m x 2.31m) Carpeted, built in wardrobe, double glazed window, radiator.

**Bedroom 2** 6' 5'' x 6' 6'' (1.95m x 1.98m) Carpeted, double glazed window, radiator.

**Bathroom** 6' 5'' x 6' 4'' (1.95m x 1.93m) Fitted with 3 piece suite including WC, wash basin and bath with electric shower over, fully tiled walls, double glazed window.