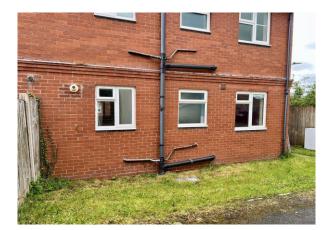

#### External

Communal Car Park with allocated space, footpath leads to the entrance door, small communal lawn area and communal bin storage.