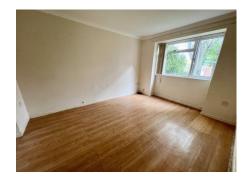

#### Accommodation comprises

uPVC double glazed entrance door.

**Entrance Hall** 14' 9'' x 2' 8'' (4.49m x 0.81m) Carpeted, 2 useful storage cupboards.

**Living Room** 11' 10'' x 9' 8'' (3.60m x 2.94m) Wood effect laminate flooring, uPVC double glazed window to the front, radiator, opening to