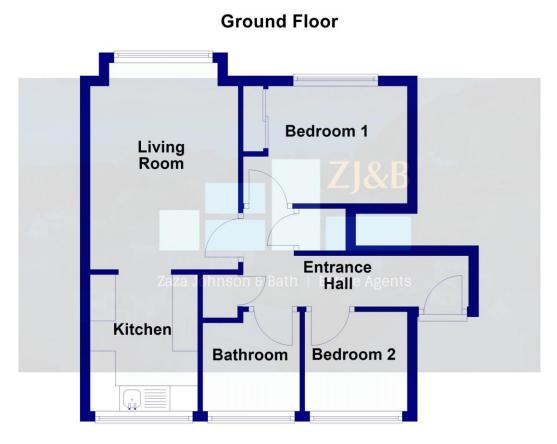

#### Accommodation comprises

uPVC double glazed entrance door.

**Entrance Hall** 14' 9'' x 2' 8'' (4.49m x 0.81m) Carpeted, 2 useful storage cupboards.

**Living Room** 11' 10'' x 9' 8'' (3.60m x 2.94m) Wood effect laminate flooring, uPVC double glazed window to the front, radiator, opening to

**Kitchen** 8' 10" x 7' 0" (2.69m x 2.13m) Fitted with base and eye level units with laminate worktops, stainless steel sink unit, double glazed window, radiator, wall mounted boiler, space and plumbing for washing machine.

**Bedroom 1** 10' 9'' x 7' 7'' (3.27m x 2.31m) Carpeted, built in wardrobe, double glazed window, radiator.

**Bedroom 2** 6' 5'' x 6' 6'' (1.95m x 1.98m) Carpeted, double glazed window, radiator.

**Bathroom** 6' 5'' x 6' 4'' (1.95m x 1.93m) Fitted with 3 piece suite including WC, wash basin and bath with electric shower over, fully tiled walls, double glazed window.

### 28 Falcons Way, Copthorne, Shrewsbury

FLOOR PLANS FOR GUIDANCE ONLY

| Energy performance certificate (EPC)                                                                                                                                                                                                                                                                                                                                                                                                                                                                                                                                                                                                                                                                                                                                                                                                                                                                                                                                                                                                                                                                                                                                                                                                                                                                                                                                                                                                                                                                                                                                                                                                                                                                                                                                                                                                                                                                                                                                                                                                                                                                                          |                                                            |                                                                                                                                                     |                                 |  |
|-------------------------------------------------------------------------------------------------------------------------------------------------------------------------------------------------------------------------------------------------------------------------------------------------------------------------------------------------------------------------------------------------------------------------------------------------------------------------------------------------------------------------------------------------------------------------------------------------------------------------------------------------------------------------------------------------------------------------------------------------------------------------------------------------------------------------------------------------------------------------------------------------------------------------------------------------------------------------------------------------------------------------------------------------------------------------------------------------------------------------------------------------------------------------------------------------------------------------------------------------------------------------------------------------------------------------------------------------------------------------------------------------------------------------------------------------------------------------------------------------------------------------------------------------------------------------------------------------------------------------------------------------------------------------------------------------------------------------------------------------------------------------------------------------------------------------------------------------------------------------------------------------------------------------------------------------------------------------------------------------------------------------------------------------------------------------------------------------------------------------------|------------------------------------------------------------|-----------------------------------------------------------------------------------------------------------------------------------------------------|---------------------------------|--|
| 28 Falcons Way<br>SHREWSBURY                                                                                                                                                                                                                                                                                                                                                                                                                                                                                                                                                                                                                                                                                                                                                                                                                                                                                                                                                                                                                                                                                                                                                                                                                                                                                                                                                                                                                                                                                                                                                                                                                                                                                                                                                                                                                                                                                                                                                                                                                                                                                                  | Energy rating                                              | Valid until:                                                                                                                                        | 25 April 2035                   |  |
| SY3 6ZE                                                                                                                                                                                                                                                                                                                                                                                                                                                                                                                                                                                                                                                                                                                                                                                                                                                                                                                                                                                                                                                                                                                                                                                                                                                                                                                                                                                                                                                                                                                                                                                                                                                                                                                                                                                                                                                                                                                                                                                                                                                                                                                       | C                                                          | Certificate number:                                                                                                                                 | 5335-0724-8400-0065-9222        |  |
| Property type                                                                                                                                                                                                                                                                                                                                                                                                                                                                                                                                                                                                                                                                                                                                                                                                                                                                                                                                                                                                                                                                                                                                                                                                                                                                                                                                                                                                                                                                                                                                                                                                                                                                                                                                                                                                                                                                                                                                                                                                                                                                                                                 |                                                            | Ground-floor flat                                                                                                                                   |                                 |  |
| Total floor area                                                                                                                                                                                                                                                                                                                                                                                                                                                                                                                                                                                                                                                                                                                                                                                                                                                                                                                                                                                                                                                                                                                                                                                                                                                                                                                                                                                                                                                                                                                                                                                                                                                                                                                                                                                                                                                                                                                                                                                                                                                                                                              |                                                            | 43 square metres                                                                                                                                    |                                 |  |
| Rules on letting this p<br>Properties can be let if they he<br>You can read guidance for lar<br>private-rented-property-minimum                                                                                                                                                                                                                                                                                                                                                                                                                                                                                                                                                                                                                                                                                                                                                                                                                                                                                                                                                                                                                                                                                                                                                                                                                                                                                                                                                                                                                                                                                                                                                                                                                                                                                                                                                                                                                                                                                                                                                                                               | ave an energy rating from A<br>dlords on the regulations a | nd exemptions (https:                                                                                                                               | //www.gov.uk/guidance/domestic- |  |
| Energy rating and score                                                                                                                                                                                                                                                                                                                                                                                                                                                                                                                                                                                                                                                                                                                                                                                                                                                                                                                                                                                                                                                                                                                                                                                                                                                                                                                                                                                                                                                                                                                                                                                                                                                                                                                                                                                                                                                                                                                                                                                                                                                                                                       |                                                            | The graph shows this property's current and<br>potential energy rating.                                                                             |                                 |  |
| potential to be C.<br>See how to improve this property's energy                                                                                                                                                                                                                                                                                                                                                                                                                                                                                                                                                                                                                                                                                                                                                                                                                                                                                                                                                                                                                                                                                                                                                                                                                                                                                                                                                                                                                                                                                                                                                                                                                                                                                                                                                                                                                                                                                                                                                                                                                                                               |                                                            | Properties get a rating from A (best) to G (worst<br>and a score. The better the rating and score, the<br>lower your energy bills are likely to be. |                                 |  |
| efficiency.                                                                                                                                                                                                                                                                                                                                                                                                                                                                                                                                                                                                                                                                                                                                                                                                                                                                                                                                                                                                                                                                                                                                                                                                                                                                                                                                                                                                                                                                                                                                                                                                                                                                                                                                                                                                                                                                                                                                                                                                                                                                                                                   | and a criefay                                              | For properties in                                                                                                                                   | England and Wales:              |  |
| Score Energy rating<br>92+ A<br>81-91 B                                                                                                                                                                                                                                                                                                                                                                                                                                                                                                                                                                                                                                                                                                                                                                                                                                                                                                                                                                                                                                                                                                                                                                                                                                                                                                                                                                                                                                                                                                                                                                                                                                                                                                                                                                                                                                                                                                                                                                                                                                                                                       | Current Potential                                          | the average ene<br>the average ene                                                                                                                  | argy rating is D                |  |
| 69-80 C                                                                                                                                                                                                                                                                                                                                                                                                                                                                                                                                                                                                                                                                                                                                                                                                                                                                                                                                                                                                                                                                                                                                                                                                                                                                                                                                                                                                                                                                                                                                                                                                                                                                                                                                                                                                                                                                                                                                                                                                                                                                                                                       | 73 C 75 C                                                  |                                                                                                                                                     |                                 |  |
| 39-54 E                                                                                                                                                                                                                                                                                                                                                                                                                                                                                                                                                                                                                                                                                                                                                                                                                                                                                                                                                                                                                                                                                                                                                                                                                                                                                                                                                                                                                                                                                                                                                                                                                                                                                                                                                                                                                                                                                                                                                                                                                                                                                                                       |                                                            |                                                                                                                                                     |                                 |  |
| 21-38 F                                                                                                                                                                                                                                                                                                                                                                                                                                                                                                                                                                                                                                                                                                                                                                                                                                                                                                                                                                                                                                                                                                                                                                                                                                                                                                                                                                                                                                                                                                                                                                                                                                                                                                                                                                                                                                                                                                                                                                                                                                                                                                                       |                                                            |                                                                                                                                                     |                                 |  |
| A CONTRACT OF A |                                                            |                                                                                                                                                     |                                 |  |