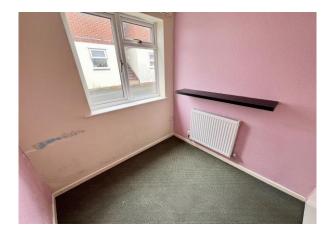

**Bedroom 1** 10' 9'' x 7' 7'' (3.27m x 2.31m) Carpeted, built in wardrobe, double glazed window, radiator.

**Bedroom 2** 6' 5'' x 6' 6'' (1.95m x 1.98m) Carpeted, double glazed window, radiator.

**Bathroom** 6' 5'' x 6' 4'' (1.95m x 1.93m) Fitted with 3 piece suite including WC, wash basin and bath with electric shower over, fully tiled walls, double glazed window.