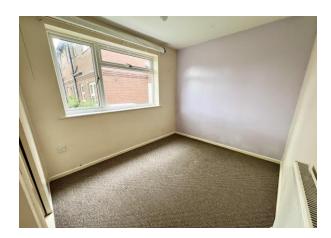

**Bedroom 1** 10' 9'' x 7' 7'' (3.27m x 2.31m) Carpeted, built in wardrobe, double glazed window, radiator.

**Bedroom 2** 6' 5'' x 6' 6'' (1.95m x 1.98m) Carpeted, double glazed window, radiator.

**Bathroom** 6' 5'' x 6' 4'' (1.95m x 1.93m) Fitted with 3 piece suite including WC, wash basin and bath with electric shower over, fully tiled walls, double glazed window.