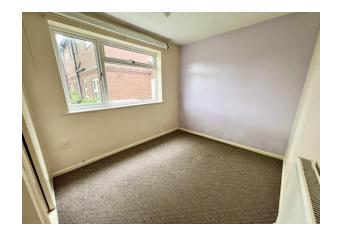

**Bedroom 1** 10' 9" x 7' 7" (3.27m x 2.31m) Carpeted, built in wardrobe, double glazed window, radiator.

**Bedroom 2** 6' 5" x 6' 6" (1.95m x 1.98m) Carpeted, double glazed window, radiator.

**Bathroom** 6' 5" x 6' 4" (1.95m x 1.93m) Fitted with 3 piece suite including WC, wash basin and bath with electric shower over, fully tiled walls, double glazed window.