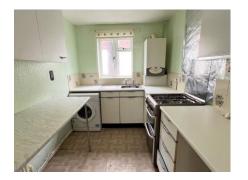

**Kitchen** 8' 10" x 7' 0" (2.69m x 2.13m)

Fitted with base and eye level units with laminate worktops, stainless steel sink unit, double glazed window, radiator, wall mounted boiler, space and plumbing for washing machine.