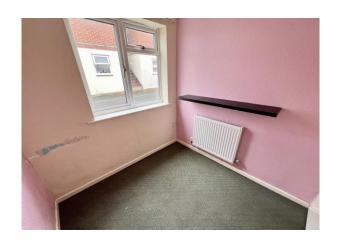

**Bedroom 1** 10' 9" x 7' 7" (3.27m x 2.31m) Carpeted, built in wardrobe, double glazed window, radiator.

**Bedroom 2** 6' 5" x 6' 6" (1.95m x 1.98m) Carpeted, double glazed window, radiator.

**Bathroom** 6' 5" x 6' 4" (1.95m x 1.93m) Fitted with 3 piece suite including WC, wash basin and bath with electric shower over, fully tiled walls, double glazed window.