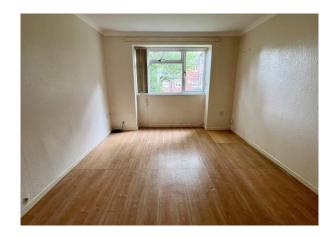

#### **Accommodation comprises**

uPVC double glazed entrance door.

**Entrance Hall** 14' 9" x 2' 8" (4.49m x 0.81m) Carpeted, 2 useful storage cupboards.

**Living Room** 11' 10" x 9' 8" (3.60m x 2.94m) Wood effect laminate flooring, uPVC double glazed window to the front, radiator, opening to