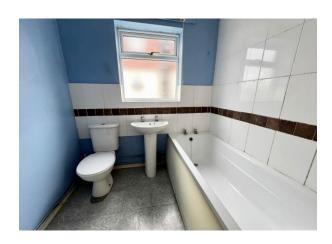

**Bedroom 1** 10' 9" x 7' 7" (3.27m x 2.31m) Carpeted, built in wardrobe, double glazed window, radiator.

**Bedroom 2** 6' 5" x 6' 6" (1.95m x 1.98m) Carpeted, double glazed window, radiator.

**Bathroom** 6' 5" x 6' 4" (1.95m x 1.93m) Fitted with 3 piece suite including WC, wash basin and bath with electric shower over, fully tiled walls, double glazed window.