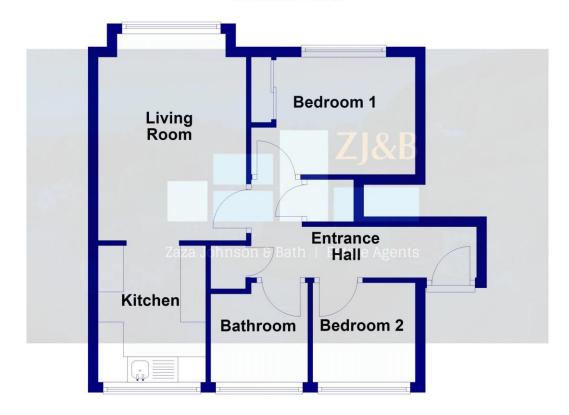

.

**Bathroom** 6' 5" x 6' 4" (1.95m x 1.93m) Fitted with 3 piece suite including WC, wash basin and bath with electric shower over, fully tiled walls, double glazed window.

#### **External**

Communal Car Park with allocated space, footpath leads to the entrance door, small communal lawn area and communal bin storage.

#### **Services**

Mains Gas, Electricity, Water and Drainage area connected.

#### **Lease Details**

The property is held on a 99 year lease from 1st January 1983

#### **Council Tax Band A**

**Tenure:** Our client advises us that the property is Leasehold. Should you proceed with the purchase of the property, these details must be verified by your solicitor.

**Viewing:** To arrange a viewing call in at our office or telephone **01743 248351** 

#### **Ground Floor**



### 28 Falcons Way, Copthorne, Shrewsbury

#### FLOOR PLANS FOR GUIDANCE ONLY















#### FREE MORTGAGE ADVICE

Whether you are a first time buyer, moving home, buying as an investor or looking to save on your mortgage payments, you will benefit from some **free** no obligation mortgage advice.

To arrange an appointment with Stephen Bath of Bee Mortgages, who is based at our office, call us on **01743 248351** 

Whole of Market, clear and relevant tailored to your individual needs and circumstances.

Your home may be repossessed if you do not keep up repayments on your mortgage