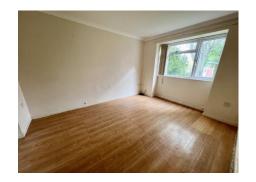

#### **Accommodation comprises**

uPVC double glazed entrance door.

**Entrance Hall** 14' 9" x 2' 8" (4.49m x 0.81m) Carpeted, 2 useful storage cupboards.

**Living Room** 11' 10" x 9' 8" (3.60m x 2.94m) Wood effect laminate flooring, uPVC double glazed window to the front, radiator, opening to