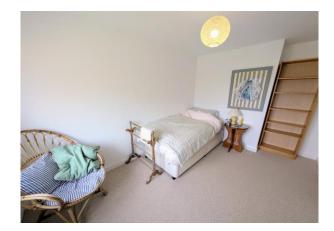

Radiator, access to loft space, useful built in storage cupboard.

**Bedroom 1** 18' 2'' x 9' 2'' (5.53m x 2.79m) Carpet, radiator, double glazed window to the front with views over countryside, built in wardrobe with shelving to the side. **En-suite Shower Room** 5' 3'' x 8' 8'' (1.60m x 2.64m)