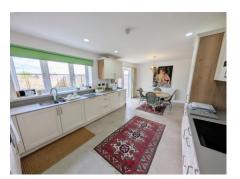

## **Kitchen/Dining Room** 21' 4'' x 11' 8'' (6.50m x 3.55m)

Tile effect vinyl flooring, uPVC double glazed French doors lead onto rear garden, double glazed window overlooking rear garden. The Kitchen is fitted with cream fronted base and eye level units, grey quartz worktops, inset stainless steel sink unit with mixer tap, integrated 4 ring induction hob with extractor above, double oven.