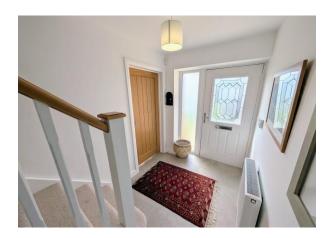

#### Accommodation comprises

Double glazed composite entrance door with double glazed side window.

**Entrance Hall** 14' 8'' x 5' 9'' (4.47m x 1.75m) Tile effect vinyl flooring, radiator, staircase leading to First Floor Landing, under stairs storage and storage cupboard.