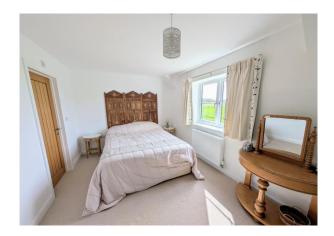

Radiator, access to loft space, useful built in storage cupboard.

**Bedroom 1** 18' 2'' x 9' 2'' (5.53m x 2.79m) Carpet, radiator, double glazed window to the front with views over countryside, built in wardrobe with shelving to the side. **En-suite Shower Room** 5' 3'' x 8' 8'' (1.60m x 2.64m)