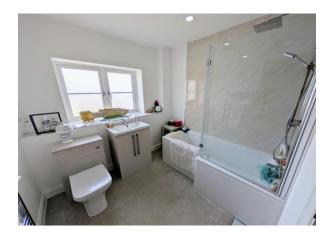

**Bedroom 3** 11' 7'' x 8' 8'' (3.53m x 2.64m) Carpet, radiator, double glazed window overlooking rear garden.

**Main Bathroom** 7' 9" x 7' 11" (2.36m x 2.41m) Fitted with 3 piece suite including wash basin set to vanity unit, WC Shower/Bath with mixer shower and aqua boarding around, double glazed window to the rear, chrome heated towel radiator, tile effect flooring, extractor fan.