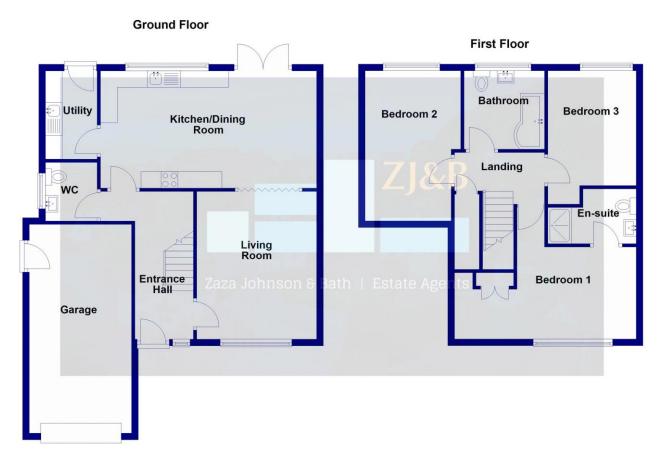

mixer shower and aqua boarding around, double glazed window to the rear, chrome heated towel radiator, tile effect flooring, extractor fan.

### **Rear Garden**

Enclosed by fencing, mainly laid to lawn with paved patio and pathway leading to the rear doors and access to the side of the property.

### **Outside - Front**

Gravel driveway providing parking for 2 vehicles, shared lawn with neighbouring property, paved pathway to the entrance door and to the side providing access to the rear garden and garage.

### **Council Tax Band D**

**Tenure:** Our client advises us that the property is Freehold. Should you proceed with the purchase of the property, these details must be verified by your solicitor.

**Viewing:** To arrange a viewing call in at our office or telephone **01743 248351** 



#### 5 Nursery Gardens, Roden, Telford

#### FLOOR PLANS FOR GUIDANCE ONLY

English | Cymraeg

#### Energy performance certificate (EPC)

| 5 Nursery Gardens<br>Roden<br>Tellord