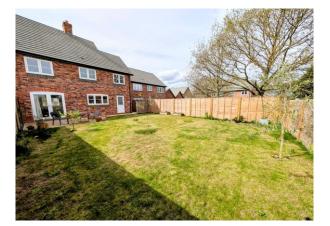

### **Rear Garden**

Enclosed by fencing, mainly laid to lawn with paved patio and pathway leading to the rear doors and access to the side of the property.