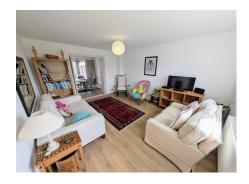

**Living Room** 14' 8'' x 11' 9'' (4.47m x 3.58m) Wood effect laminate flooring, radiator, double glazed window to the front with views over countryside.