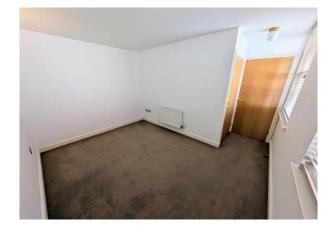

## **Open Plan Kitchen/Living Room** 19' 6" x 18' 5" (5.94m x 5.61m)

The Living/Dining Area is carpeted and has 2 sealed unit double glazed sash windows, 3 thermostat controlled radiators, wall light points, thermostat controlled unit, TV and telephone points. The Kitchen Area is fitted with a range of contemporary units, work tops with inset 1 1/2 bowl stainless steel sink unit, tiled splash back, ample power points. Integrated Neff appliances include oven, 4 ring hob, filter hood with light, fridge and fridge freezer, space for washing machine. Cupboard housing Worcester 24 CDi gas fired central heating boiler, wall mounted electric panel heater, tiled floor. Door giving access to the rear of the apartment.