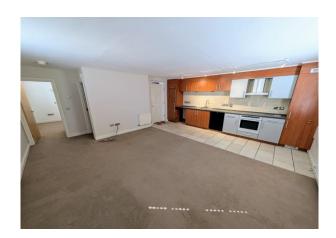

## **Open Plan Kitchen/Living Room** 19' 6" x 18' 5" (5.94m x 5.61m)

The Living/Dining Area is carpeted and has 2 sealed unit double glazed sash windows, 3 thermostat controlled radiators, wall light points, thermostat controlled unit, TV and telephone points. The Kitchen Area is fitted with a range of contemporary units, work tops with inset 1 1/2 bowl stainless steel sink unit, tiled splash back, ample power points. Integrated Neff appliances include oven, 4 ring hob, filter hood with light, fridge and fridge freezer, space for washing machine. Cupboard housing Worcester 24 CDi gas fired central heating boiler, wall mounted electric panel heater, tiled floor. Door giving access to the rear of the apartment.