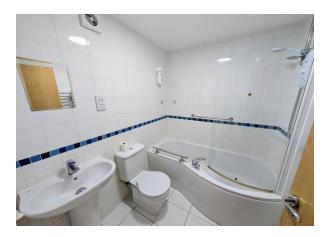

#### **Bathroom** 6' 7" x 5' 6" (2.01m x 1.68m)

Fitted with white suite including P-shaped bath with curved shower screen and wall mounted Creda shower over, WC. wash basin, chrome effect heated towel rail, fully tiled walls and flooring, extractor fan.