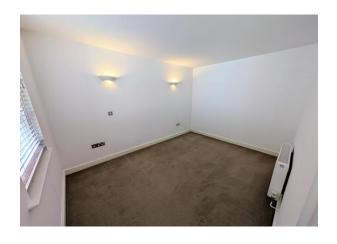

### **Double Bedroom** 12' 0" x 8' 8" (3.65m x 2.64m)

Thermostat controlled radiator, 2 sealed unit double glazed sash windows, wall lights, TV point, built-in double wardrobe.