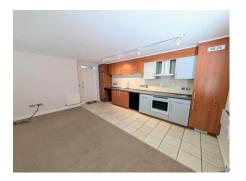

## **Open Plan Kitchen/Living Room** 19' 6" x 18' 5" (5.94m x 5.61m)

The Living/Dining Area is carpeted and has 2 sealed unit double glazed sash windows, 3 thermostat controlled radiators, wall light points, thermostat controlled unit, TV and telephone points. The Kitchen Area is fitted with a range of contemporary units, work tops with inset 1 1/2 bowl stainless steel sink unit, tiled splash back, ample power points. Integrated Neff appliances include oven, 4 ring hob, filter hood with light, fridge and fridge freezer, space for washing machine. Cupboard housing Worcester 24 CDi gas fired central heating boiler, wall mounted electric panel heater, tiled floor. Door giving access to the rear of the apartment.