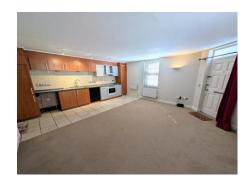

## **Open Plan Kitchen/Living Room** 19' 6" x 18' 5" (5.94m x 5.61m)

The Living/Dining Area is carpeted and has 2 sealed unit double glazed sash windows, 3 thermostat controlled radiators, wall light points, thermostat controlled unit, TV and telephone points. The Kitchen Area is fitted with a range of contemporary units, work tops with inset 1 1/2 bowl stainless steel sink unit, tiled splash back, ample power points. Integrated Neff appliances include oven, 4 ring hob, filter hood with light, fridge and fridge freezer, space for washing machine. Cupboard housing Worcester 24 CDi gas fired central heating boiler, wall mounted electric panel heater, tiled floor. Door giving access to the rear of the apartment.