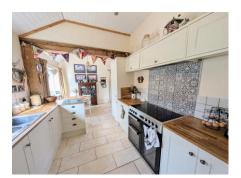

## **Kitchen/Dining Room** 17' 7'' x 8' 10'' (5.36m x 2.69m)

Attractively refitted with a good range of base and eye level units, solid wood work tops with inset 1 1/2 bowl sink unit with mixer taps, Range Cooker with double oven and 5 ring hob with attractive tiled splash back, integrated fridge, space and plumbing for dishwasher, double glazed window, tiled flooring, feature wooden beam. The Dining Area has a storage heater, double glazed window.