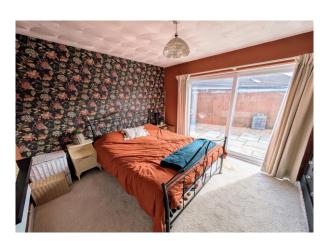

**Living Room** 17' 7" x 12' 11" (5.36m x 3.93m) A lovely light room with fireplace housing multi fuel stove, attractive vaulted ceiling, storage heater, large double glazed picture window.

**Bedroom 1** 10' 4'' x 10' 4'' (3.15m x 3.15m) Built in wardrobes, electric heater, double glazed patio doors.