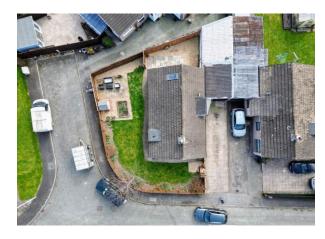

# **Offers in the Region Of £250,000**

A beautifully renovated three bedroom detached bungalow sitting on a generous corner position located in the lovely village of Four Crosses. The accommodation comprises: Entrance Hall, Modern Fitted Kitchen/Dining Room, Living Room 3 Double Bedrooms, Shower Room, Attractive, Private Rear Garden and Secluded Sun Patio, Large Tandem Garage, Driveway. NO UPWARD CHAIN.

#### Garden

The property is set on a large corner plot with gardens mainly to lawn with gravel patio, raised vegetable garden and paved seating area. To the rear of the garden is a further secluded patio which is a sun trap, providing a perfect spot for relaxing. The private garden is enclosed by high level timber fencing.

#### **External - Front**

Approached over a concrete driveway providing ample parking fore 2-3 cars and access to Garage.