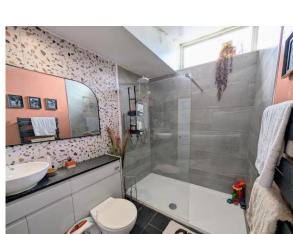

**Bedroom 2** 10' 4'' x 9' 5'' (3.15m x 2.87m) Built in cupboard, electric heater, double glazed window.

**Bedroom 3** 9' 10'' x 9' 5'' (2.99m x 2.87m) Double glazed window.

**Shower Room** 8' 7'' x 6' 0'' (2.61m x 1.83m) Refitted with white 3 piece suite including WC, wash basin, tiled double shower cubicle, towel radiator, slate tiled floor, double glazed window, tiled walls and flooring, high level window provides excellent natural lighting.