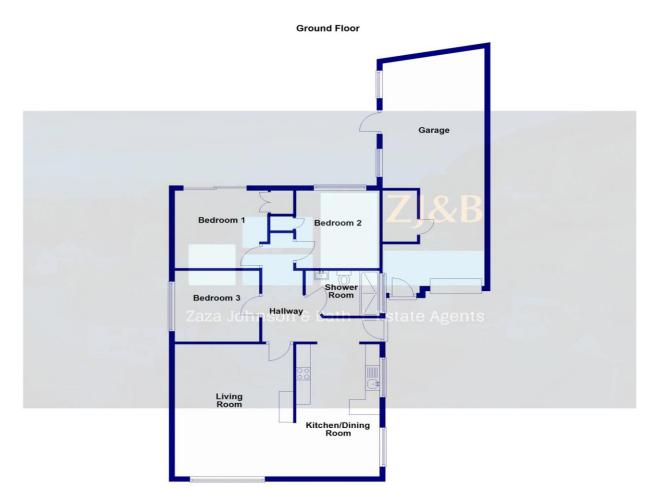

### FLOOR PLANS FOR GUIDANCE ONLY

| Property type Detached bungalow Total floor area 79 square metres Rules on letting this property Properties can be let if they have an energy rating from A to E. You can read guidance for landlords on the regulations and exemptions (https://www.gov.uk/guidance) rinete-tented-property-minmum-energy-afficiency-standard-landlord-guidance). Energy rating and score This property's energy rating is D, It has the potential to B. Properties get a rating from A (bes)                                                                                                                                                                                                                                                                                                                                                                                                                                                                                                                                                                                                                                                                                                                                                                                                                                                                                                                                                                                                                                                                                                                                                                                                                                                                                                                                                                                                                                                                                                                                                                                                                                                                                                                                                                                                                                                                                                                                                                                                                                                                                                                                                                                                                                | Green<br>ises<br>NECH | Energy rating                | Valid until:                                                            | 31 March 2035                     |  |
|---------------------------------------------------------------------------------------------------------------------------------------------------------------------------------------------------------------------------------------------------------------------------------------------------------------------------------------------------------------------------------------------------------------------------------------------------------------------------------------------------------------------------------------------------------------------------------------------------------------------------------------------------------------------------------------------------------------------------------------------------------------------------------------------------------------------------------------------------------------------------------------------------------------------------------------------------------------------------------------------------------------------------------------------------------------------------------------------------------------------------------------------------------------------------------------------------------------------------------------------------------------------------------------------------------------------------------------------------------------------------------------------------------------------------------------------------------------------------------------------------------------------------------------------------------------------------------------------------------------------------------------------------------------------------------------------------------------------------------------------------------------------------------------------------------------------------------------------------------------------------------------------------------------------------------------------------------------------------------------------------------------------------------------------------------------------------------------------------------------------------------------------------------------------------------------------------------------------------------------------------------------------------------------------------------------------------------------------------------------------------------------------------------------------------------------------------------------------------------------------------------------------------------------------------------------------------------------------------------------------------------------------------------------------------------------------------------------|-----------------------|------------------------------|-------------------------------------------------------------------------|-----------------------------------|--|
| Total floor area     79 square matters       Rules on letting this property       Properties can be let if they have an energy rating from A to E.       You can read guidance for landlords on the regulations and exemptions (https://www.gov.uk/guidance/<br>intraste-cented-groups/-inimum-anergy-afficiency-standard-landlord_guidance).       Energy rating and score       This property's energy rating is D. It has the<br>potential one B.       See how to improve this property's energy<br>fifticancy.       See how to improve this property's energy<br>and a score.       See to be improve this property's energy<br>and a score.       See to be improve this property's energy<br>and a score.       See to be improve this property's energy<br>and a score.       See to be improve this property's energy<br>and a score.       See to be improve this property's energy<br>and a score.       See to be improve this property's energy<br>and a score.       See to be improve this property's energy<br>and a score.       See to be improve this property's energy<br>and a score.       See to be improve this property's energy<br>and a score.       See to be improve the properties in England and Wales:       The average energy score is 60                                                                                                                                                                                                                                                                                                                                                                                                                                                                                                                                                                                                                                                                                                                                                                                                                                                                                                                                                                                                                                                                                                                                                                                                                                                                                                                                                                                                                                  |                       |                              | Certificate number:                                                     | 5800-3695-0322-8473-3753          |  |
| Rules on letting this property         Properties can be let if they have an energy rating from A to E.         You can need guidance for indicords on the resultions and exemptions (https://www.gouk/guidance/<br>invide-tended.property-ennorm-energy-efficiency-standard-leadedord-puidance).         Energy rating and score<br>This property's energy rating is D. It has the<br>obtential to be B.       The graph shows this property's curre<br>potential energy rating.         See how to imcrove this property's energy<br>efficiency<br>state       Current       Properties get a rating from A (best<br>and a score. The batt if the rating<br>the average energy rating is D.         Soor Energy rating<br>see to imcrove this property's energy<br>efficiency<br>see to imcrove this property's energy<br>efficiency       For properties in England and Wales:<br>the average energy score is 60                                                                                                                                                                                                                                                                                                                                                                                                                                                                                                                                                                                                                                                                                                                                                                                                                                                                                                                                                                                                                                                                                                                                                                                                                                                                                                                                                                                                                                                                                                                                                                                                                                                                                                                                                                                           | уре                   |                              | Detached bungalow                                                       |                                   |  |
| Properties can be let if they have an energy rating from A to E.<br>You can read guidance for handlords on the regulations and exemptions (https://www.gou.uk/guidancel<br>on-ube-rented-property-energy-efficiency-standard-landlord-guidance).<br>The property senergy rating is D. It has the<br>potential to be B.<br>See how to improve this property's energy<br>ficiency.<br>See the properties in England and Wales:<br>The average energy rating is D.<br>the average energy rating is D.                                                                                                                                                                                                                                                                                                                                                                                                                                                                                                                                                                                                                                                                                                                                                                                                                                                                                                                                                                                                                                                                                                                                                                                                                                                                                                                                                                                                                                                                                                                                                                                                                                                                                                                                                                                                                                                                                                                                                                                          | area                  |                              | 79 square metres                                                        |                                   |  |
| Properties can be let if they have an energy rating from A to E.<br>You can read guidance for handlords on the regulations and exemptions (https://www.gou.uk/guidancel<br>on-ube-rented-property-energy-efficiency-standard-landlord-guidance).<br>The property senergy rating is D. It has the<br>potential to be B.<br>See how to improve this property's energy<br>ficiency.<br>See the properties in England and Wales:<br>The average energy rating is D.<br>the average energy rating is D.                                                                                                                                                                                                                                                                                                                                                                                                                                                                                                                                                                                                                                                                                                                                                                                                                                                                                                                                                                                                                                                                                                                                                                                                                                                                                                                                                                                                                                                                                                                                                                                                                                                                                                                                                                                                                                                                                                                                                                                          | on letting this       | property                     |                                                                         |                                   |  |
| You can read guidance for landlords on the regulations and exemptions (https://www.gov.uk/guidance/<br>invate-rented-property-minimum-energy-efficiency-standard-landlord-guidance).                                                                                                                                                                                                                                                                                                                                                                                                                                                                                                                                                                                                                                                                                                                                                                                                                                                                                                                                                                                                                                                                                                                                                                                                                                                                                                                                                                                                                                                                                                                                                                                                                                                                                                                                                                                                                                                                                                                                                                                                                                                                                                                                                                                                                                                                                                                                                                                                                                                                                                                          |                       |                              |                                                                         |                                   |  |
| This property's energy rating is D. It has the potential one graph shows this property's curre potential energy rating. The graph shows this property's curre potential energy rating. The graph shows this property's curre potential energy rating. The graph shows this property's curre potential energy rating. The graph shows this property's curre potential energy rating. The graph shows this property's curre potential energy rating. The graph shows this property's curre potential energy rating. The graph shows this property's curre potential energy rating. The graph shows this property's curre potential energy rating. The graph shows this property's curre potential energy rating is D. The average energy rating is D. The average energy score is 60                                                                                                                                                                                                                                                                                                                                                                                                                                                                                                                                                                                                                                                                                                                                                                                                                                                                                                                                                                                                                                                                                                                                                                                                                                                                                                                                                                                                                                                                                                                                                                                                                                                                                                                                                                                                                                                                                                                            | can be let if they r  | lave an energy rating from A | (10 E.                                                                  |                                   |  |
| Energy rating and score<br>This property's energy rating is D. It has the<br>potential to be B.<br>See how to improve this property's energy<br>efficiency.<br>Score Correy rating<br>See A construction of the second to a se                                                                                                                                                                                                                                                                                                                                                                                                                                                                                                                                                                    |                       |                              |                                                                         | s://www.gov.uk/guidance/domestic- |  |
| This property's energy rating is D. It has the optimized protection of the average energy rating is D. It has the optimized property's energy attraction of the average energy rating is D. It has the overage energy rating the average energy rating is D. It has the overage energy rating is D. It has the overage energy rating is D. It has the average energy for the average                                                                                                                                                                                                                                                                                                                                                                                                                                                                                                                                                                                 |                       |                              |                                                                         |                                   |  |
| potential to be B. Properties get a rating from A (best<br>Star hour to improve this property's energy<br>efficiency.<br>Score Energy rating<br>Star bour to improve this property's energy<br>efficiency.<br>Score Energy rating<br>Star bour to improve this property is an itself to be<br>the average energy rating is D<br>the average energy score is 60                                                                                                                                                                                                                                                                                                                                                                                                                                                                                                                                                                                                                                                                                                                                                                                                                                                                                                                                                                                                                                                                                                                                                                                                                                                                                                                                                                                                                                                                                                                                                                                                                                                                                                                                                                                                                                                                                                                                                                                                                                                                                                                                                                                                                                                                                                                                                | rating and sc         | ore                          | The graph shows this property's current and<br>potential energy rating. |                                   |  |
| See how to improve this property's energy<br>fifeency.<br>Serve Energy rating<br>Current Potential<br>Construction<br>Current Potential<br>Current Potential                                                                                                                                                                                                                                                                                                                                  |                       | is D. It has the             |                                                                         |                                   |  |
| See how to more this properties in England and Wales:<br>Score Energy reling Current Potential<br>Biset B<br>Sea C<br>Sea | 0.00 0.               |                              | and a score. The better the rating and score, the                       |                                   |  |
| For properties in England and Wales:                                                                                                                                                                                                                                                                                                                                                                                                                                                                                                                                                                                                                                                                                                                                                                                                                                                                                                                                                                                                                                                                                                                                                                                                                                                                                                                                                                                                                                                                                                                                                                                                                                                                                                                                                                                                                                                                                                                                                                                                                                                                                                                                                                                                                                                                                                                                                                                                                                                                                                                                                                                                                                                                          |                       | erty's energy                | lower your ene                                                          | rgy bills are likely to be.       |  |
| Score Energy rating Current Potential the average energy score is 60 the average energy score                                                                                                                                                                                                                                                                                                                                                                                                                                                                                                                                                                                |                       |                              | For properties                                                          | in England and Wales:             |  |
| the average energy score is 60                                                                                                                                                                                                                                                                                                                                                                                                                                                                                                                                                                                                                                                                                                                                                                                                                                                                                                                                                                                                                                                                                                                                                                                                                                                                                                                                                                                                                                                                                                                                                                                                                                                                                                                                                                                                                                                                                                                                                                                                                                                                                                                                                                                                                                                                                                                                                                                                                                                                                                                                                                                                                                                                                | irgy rating           | Current Potential            |                                                                         | (1) - (1) - (2)                   |  |
| 6940 C<br>55-68 D (11 D<br>39-64 E                                                                                                                                                                                                                                                                                                                                                                                                                                                                                                                                                                                                                                                                                                                                                                                                                                                                                                                                                                                                                                                                                                                                                                                                                                                                                                                                                                                                                                                                                                                                                                                                                                                                                                                                                                                                                                                                                                                                                                                                                                                                                                                                                                                                                                                                                                                                                                                                                                                                                                                                                                                                                                                                            | 4                     |                              |                                                                         |                                   |  |
| 55-68 D (61 D<br>39-64 E                                                                                                                                                                                                                                                                                                                                                                                                                                                                                                                                                                                                                                                                                                                                                                                                                                                                                                                                                                                                                                                                                                                                                                                                                                                                                                                                                                                                                                                                                                                                                                                                                                                                                                                                                                                                                                                                                                                                                                                                                                                                                                                                                                                                                                                                                                                                                                                                                                                                                                                                                                                                                                                                                      |                       | 42 8                         |                                                                         |                                   |  |
| 39-54 E                                                                                                                                                                                                                                                                                                                                                                                                                                                                                                                                                                                                                                                                                                                                                                                                                                                                                                                                                                                                                                                                                                                                                                                                                                                                                                                                                                                                                                                                                                                                                                                                                                                                                                                                                                                                                                                                                                                                                                                                                                                                                                                                                                                                                                                                                                                                                                                                                                                                                                                                                                                                                                                                                                       | С                     |                              |                                                                         |                                   |  |
|                                                                                                                                                                                                                                                                                                                                                                                                                                                                                                                                                                                                                                                                                                                                                                                                                                                                                                                                                                                                                                                                                                                                                                                                                                                                                                                                                                                                                                                                                                                                                                                                                                                                                                                                                                                                                                                                                                                                                                                                                                                                                                                                                                                                                                                                                                                                                                                                                                                                                                                                                                                                                                                                                                               | -                     | 61 D                         |                                                                         |                                   |  |
| 21-38 F                                                                                                                                                                                                                                                                                                                                                                                                                                                                                                                                                                                                                                                                                                                                                                                                                                                                                                                                                                                                                                                                                                                                                                                                                                                                                                                                                                                                                                                                                                                                                                                                                                                                                                                                                                                                                                                                                                                                                                                                                                                                                                                                                                                                                                                                                                                                                                                                                                                                                                                                                                                                                                                                                                       | E                     |                              |                                                                         |                                   |  |
|                                                                                                                                                                                                                                                                                                                                                                                                                                                                                                                                                                                                                                                                                                                                                                                                                                                                                                                                                                                                                                                                                                                                                                                                                                                                                                                                                                                                                                                                                                                                                                                                                                                                                                                                                                                                                                                                                                                                                                                                                                                                                                                                                                                                                                                                                                                                                                                                                                                                                                                                                                                                                                                                                                               | F                     |                              |                                                                         |                                   |  |