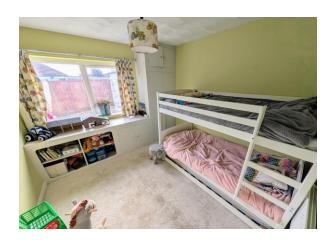

**Bedroom 2** 10' 4'' x 9' 5'' (3.15m x 2.87m) Built in cupboard, electric heater, double glazed window.

**Bedroom 3** 9' 10'' x 9' 5'' (2.99m x 2.87m) Double glazed window.

**Shower Room** 8' 7'' x 6' 0'' (2.61m x 1.83m) Refitted with white 3 piece suite including WC, wash basin, tiled double shower cubicle, towel radiator, slate tiled floor, double glazed window, tiled walls and flooring, high level window provides excellent natural lighting.