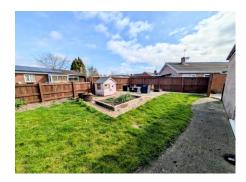

#### Garden

The property is set on a large corner plot with gardens mainly to lawn with gravel patio, raised vegetable garden and paved seating area. To the rear of the garden is a further secluded patio which is a sun trap, providing a perfect spot for relaxing. The private garden is enclosed by high level timber fencing.