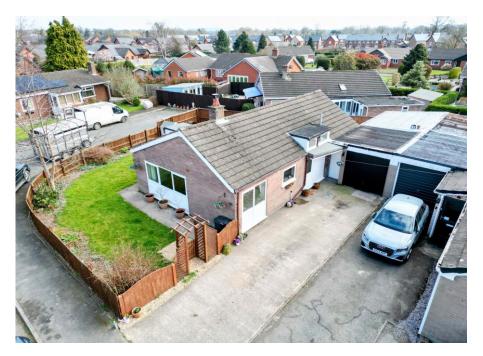

# **Offers in the Region Of £250,000**

A beautifully renovated three bedroom detached bungalow sitting on a generous corner position located in the lovely village of Four Crosses. The accommodation comprises: Entrance Hall, Modern Fitted Kitchen/Dining Room, Living Room 3 Double Bedrooms, Shower Room, Attractive, Private Rear Garden and Secluded Sun Patio, Large Tandem Garage, Driveway. NO UPWARD CHAIN.

#### Garden

The property is set on a large corner plot with gardens mainly to lawn with gravel patio, raised vegetable garden and paved seating area. To the rear of the garden is a further secluded patio which is a sun trap, providing a perfect spot for relaxing. The private garden is enclosed by high level timber fencing.

#### **External - Front**

Approached over a concrete driveway providing ample parking fore 2-3 cars and access to Garage.