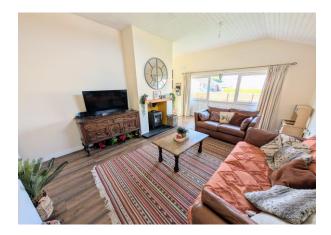

**Living Room** 17' 7" x 12' 11" (5.36m x 3.93m) A lovely light room with fireplace housing multi fuel stove, attractive vaulted ceiling, storage heater, large double glazed picture window.

**Bedroom 1** 10' 4'' x 10' 4'' (3.15m x 3.15m) Built in wardrobes, electric heater, double glazed patio doors.