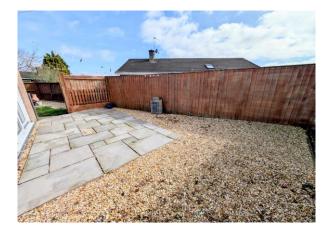

#### Garden

The property is set on a large corner plot with gardens mainly to lawn with gravel patio, raised vegetable garden and paved seating area. To the rear of the garden is a further secluded patio which is a sun trap, providing a perfect spot for relaxing. The private garden is enclosed by high level timber fencing.