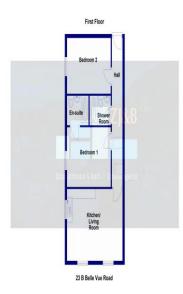

## 23 Belle Vue Road, Shrewsbury, Shropshire, SY3 7LN

| Accommodation includes:<br>Entrance Hall<br>Bedroom 2 12' 8'' x 9' 7'' (3.85m x 2.91m)<br>Shower Room                           | Council Tax Band<br>Monthly Rental Of £1,050<br>per calendar month |
|---------------------------------------------------------------------------------------------------------------------------------|--------------------------------------------------------------------|
| Bedroom 1 13' 5'' x 10' 3'' (4.09m x 3.12m)<br>Ensuite Shower Room<br>Spacious Open Plan Kitchen/ Living Room 17' 0'' x 12' 4'' | Deposit - £1,269.00<br>5 weeks rent                                |
| (5.19m x 3.76m)                                                                                                                 | Minimum Term of 12 months                                          |
|                                                                                                                                 |                                                                    |
|                                                                                                                                 |                                                                    |
|                                                                                                                                 |                                                                    |

FLOOR PLANS FOR GUIDANCE ONLY