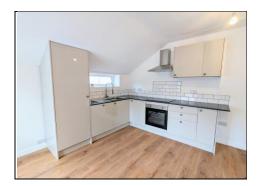

## 23 Belle Vue Road, Shrewsbury, Shropshire, SY3 7LN

| Accommodation includes:<br>Entrance Hall<br>Bedroom 2 12' 8'' x 9' 7'' (3.85m x 2.91m)<br>Shower Room                           | Council Tax Band<br>Monthly Rental Of £1,050<br>per calendar month |
|---------------------------------------------------------------------------------------------------------------------------------|--------------------------------------------------------------------|
| Bedroom 1 13' 5'' x 10' 3'' (4.09m x 3.12m)<br>Ensuite Shower Room<br>Spacious Open Plan Kitchen/ Living Room 17' 0'' x 12' 4'' | Deposit - £1,269.00<br>5 weeks rent                                |
| (5.19m x 3.76m)                                                                                                                 | Minimum Term of 12 months                                          |
|                                                                                                                                 |                                                                    |
|                                                                                                                                 |                                                                    |
|                                                                                                                                 |                                                                    |