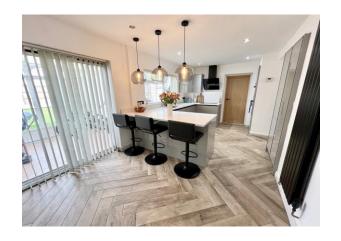

Fully refitted in December 2023 with range of quality base and eye level units including quartz worktops incorporating breakfast bar and inset sink with Quooker tap, induction hob, contemporary extractor hood, integrated oven and microwave combi oven, slim-line dishwasher, useful pantry cupboards, designer radiator, wood effect ceramic tile flooring, double glazed window to the rear. From Dining Area double glazed sliding patio doors lead to