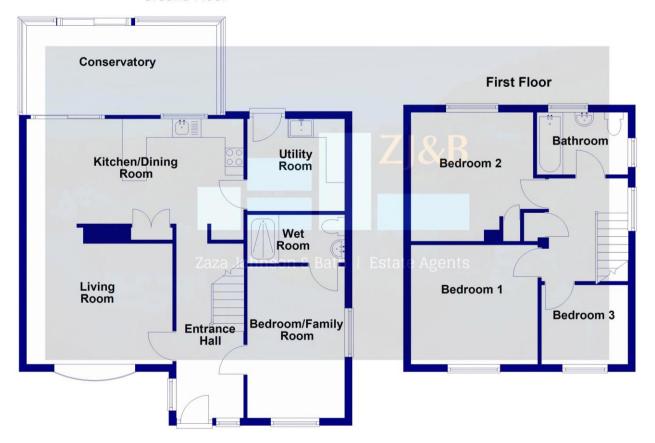

#### **Accommodation comprises**

Double glazed entrance door with side window.

**Spacious Entrance Hall** 16' 10" x 5' 11" (5.13m x 1.80m)

Wood effect ceramic tile flooring, designer radiator, double glazed side window, staircase leads to First Floor Landing.

**Living Room** 13' 0" x 10' 7" miin (3.96m x 3.22m)

Engineered oak door, feature Adams style fireplace with coal effect gas fire inset, double glazed bow window to the front, wide opening to

**Kitchen/Dining Room** 19' 2" x 9' 3" (5.84m x 2.82m)

Fully refitted in December 2023 with range of quality base and eye level units including quartz worktops incorporating breakfast bar and inset sink with Quooker tap, induction hob, contemporary extractor hood, integrated oven and microwave combi oven, slim-line dishwasher, useful pantry cupboards, designer radiator, wood effect ceramic tile flooring, double glazed window to the rear. From Dining Area double glazed sliding patio doors lead to

Conservatory  $16'6'' \times 7'11'' (5.03m \times 2.41m)$  Tiled flooring, windows and sliding doors overlook and provide access to garden.

**Utility Room** 8' 4" x 7' 10" (2.54m x 2.39m)

Engineered oak door, fitted with units to match the Kitchen with quartz worktops to 2 wall areas, inset sink unit, wall cupboards, integrated fridge and freezer, wood effect ceramic flooring, cupboard housing Worcester Green Star gas central heating boiler, double glazed window and door to the rear.

**Ground Floor Bedroom** 13' 5" x 8' 7" (4.09m x 2.61m)

Engineered oak door, double glazed side and front windows, wall mounted electric heater.

**Wet Room** 8' 7" x 4' 6" (2.61m x 1.37m) Engineered oak door, large shower area, wash basin, WC.

#### **First Floor Landing**

Double glazed side window, built in airing cupboard housing hot water cylinder, access to roof space.

**Bedroom 1**  $11'3'' \times 10'7'' (3.43m \times 3.22m)$  Radiator, large double glazed window to the front.

**Bedroom 2** 11' 1" x 10' 9" (3.38m x 3.27m) Radiator, built in shelved storage cupboard, double glazed window overlooking rear garden.

**Bedroom 3** 7' 8" x 7' 0" (2.34m x 2.13m) Radiator, double glazed window to the front.

#### **Bathroom**

Beautifully fitted with contemporary white 3 piece suite including 'P' shape bath with mixer tap and shower unit above, tiled to bath walls and half tiled to further wall, wash basin, WC, heated towel rail, double glazed side and rear windows, extractor.

#### **Ground Floor**

137 Mount Pleasant Road, Shrewsbury

# FLOOR PLANS FOR GUIDANCE ONLY

Breakdown of property's energy performance