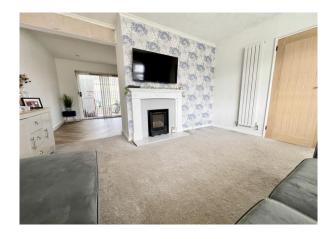

**Living Room** 13' 0" x 10' 7" miin (3.96m x 3.22m)

Engineered oak door, feature Adams style fireplace with coal effect gas fire inset, double glazed bow window to the front, wide opening to

**Kitchen/Dining Room** 19' 2" x 9' 3" (5.84m x 2.82m)