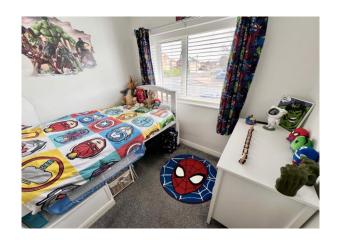

**Bedroom 2** 11' 1" x 10' 9" (3.38m x 3.27m) Radiator, built in shelved storage cupboard, double glazed window overlooking rear garden.

**Bedroom 3** 7' 8" x 7' 0" (2.34m x 2.13m) Radiator, double glazed window to the front.