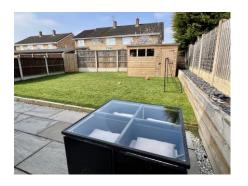

#### Rear Garden

Enclosed by timber fencing with concrete posts, approached onto a quality stone paved patio with lawn beyond, gated pathway to the side leads back to the front of the property. Large timber shed.