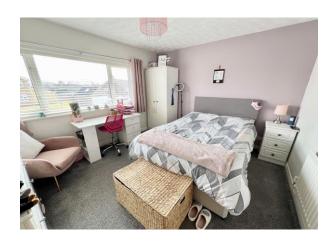

#### **First Floor Landing**

Double glazed side window, built in airing cupboard housing hot water cylinder, access to roof space.

**Bedroom 1**  $11'3'' \times 10'7'' (3.43m \times 3.22m)$  Radiator, large double glazed window to the front.

**Bedroom 2** 11' 1" x 10' 9" (3.38m x 3.27m) Radiator, built in shelved storage cupboard, double glazed window overlooking rear garden.

**Bedroom 3** 7' 8" x 7' 0" (2.34m x 2.13m) Radiator, double glazed window to the front.