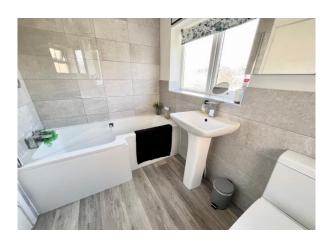

#### **Bathroom**

Beautifully fitted with contemporary white 3 piece suite including 'P' shape bath with mixer tap and shower unit above, tiled to bath walls and half tiled to further wall, wash basin, WC, heated towel rail, double glazed side and rear windows, extractor.