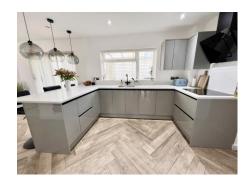

**Living Room** 13' 0" x 10' 7" miin (3.96m x 3.22m)

Engineered oak door, feature Adams style fireplace with coal effect gas fire inset, double glazed bow window to the front, wide opening to

**Kitchen/Dining Room** 19' 2" x 9' 3" (5.84m x 2.82m)

Fully refitted in December 2023 with range of quality base and eye level units including quartz worktops incorporating breakfast bar and inset sink with Quooker tap, induction hob, contemporary extractor hood, integrated oven and microwave combi oven, slim-line dishwasher, useful pantry cupboards, designer radiator, wood effect ceramic tile flooring, double glazed window to the rear. From Dining Area double glazed sliding patio doors lead to