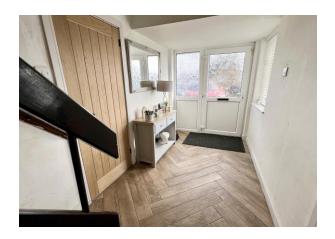

#### **Accommodation comprises**

Double glazed entrance door with side window.

**Spacious Entrance Hall** 16' 10" x 5' 11" (5.13m x 1.80m)

Wood effect ceramic tile flooring, designer radiator, double glazed side window, staircase leads to First Floor Landing.