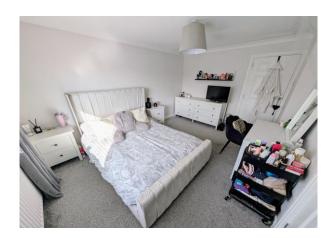

**Master Bedroom** 13' 3" x 10' 1" (4.04m x 3.07m)

Radiator, dual aspect double glazed windows, built in double wardrobe.

**En-Suite Shower Room** 10' 1'' x 3' 9'' (3.07m x 1.14m)

Fitted with tiled shower cubicle, wash basin and WC, half tiled walls, wood effect flooring.

**Bedroom 2** 13' 7'' x 10' 2'' (4.14m x 3.10m) Radiator, double glazed window, built in double wardrobe.

**Bedroom 3** 11' 3'' x 10' 0'' (3.43m x 3.05m) Radiator, dual aspect double glazed windows.

**Bedroom 4** 10' 5'' x 6' 9'' (3.17m x 2.06m) Radiator, double glazed window.