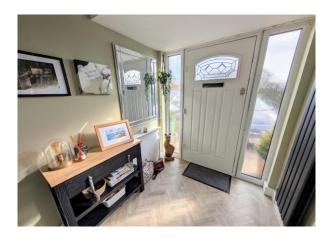

### Accommodation comprises

Double glazed composite entrance door.

**Entrance Hall** 6' 5'' x 5' 11'' (1.95m x 1.80m) Attractive herringbone pattern wood effect flooring, contemporary radiator, staircase leads to First Floor Landing.