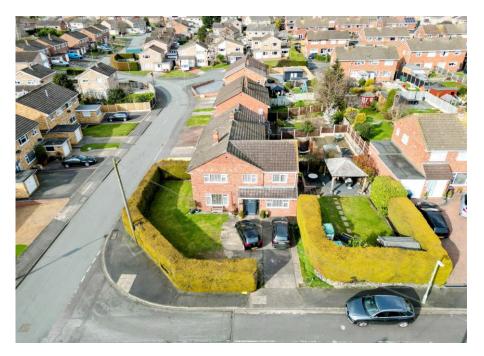

# **Offers in the Region Of £340,000**

A really well presented 4 bedroom semi detached house with good size, private enclosed garden. Located in this popular area with good local amenities and within easy access of retail parks, supermarkets and link roads. The accommodation includes Entrance Hall, Living Room, Lovely Kitchen/Dining Room, Sitting Room, Cloakroom/WC, 4 Bedrooms, En-suite Shower Room, Beautifully Family Bathroom, Driveway, Large Private Gardens. GCH, DG. Early Viewing Recommended.

## Garden

Good size, private garden to the side of the property which is well enclosed by high level hedging and fencing. Approached onto a pathway with steps up to a paved patio with covered pergola, lawn with central path, useful garden shed.

#### **External - Front**

A double width driveway provides parking for several vehicles. Large private area of lawn to the side and enclosed by high level hedging.