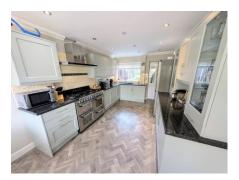

# **Kitchen/Dining Room** 21' 9'' x 9' 9'' (6.62m x 2.97m)

Attractively fitted with Shaker style base and eye level units with laminate work tops, inset 1 1/2 bowl sink unit, space for range cooker with filter hood above, integrated dishwasher. Herringbone pattern wood effect flooring, dual aspect double glazed windows, door to Rear Hall, radiator.