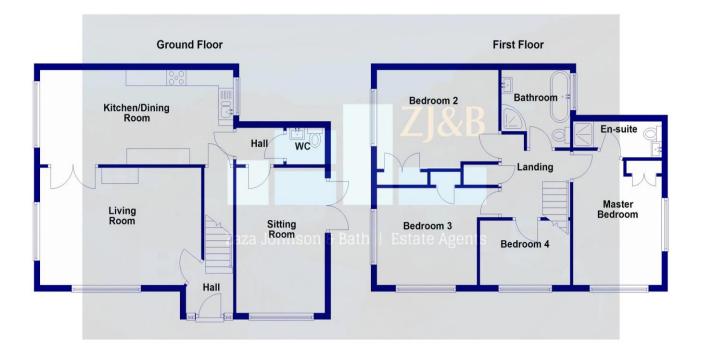

### Accommodation comprises

Double glazed composite entrance door.

**Entrance Hall** 6' 5'' x 5' 11'' (1.95m x 1.80m) Attractive herringbone pattern wood effect flooring, contemporary radiator, staircase leads to First Floor Landing.

# **Kitchen/Dining Room** 21' 9'' x 9' 9'' (6.62m x 2.97m)

Attractively fitted with Shaker style base and eye level units with laminate work tops, inset 1 1/2 bowl sink unit, space for range cooker with filter hood above, integrated dishwasher. Herringbone pattern wood effect flooring, dual aspect double glazed windows, door to Rear Hall, radiator.

**Rear Hall** 5' 4" x 3' 10" (1.62m x 1.17m) Access to Cloakroom/WC and stable door providing access to the rear garden.

**Cloakroom/WC** 4' 4" x 3' 11" (1.32m x 1.19m) Fitted with wash basin and WC, towel radiator, double glazed window, wood effect flooring.

**Sitting Room** 15' 0'' x 10' 2'' (4.57m x 3.10m) Another good size room with wood effect flooring, double glazed window and double glazed French doors leading to the rear garden.

**First Floor Landing** 8' 9'' x 7' 11'' (2.66m x 2.41m)

**Master Bedroom** 13' 3" x 10' 1" (4.04m x 3.07m)

Radiator, dual aspect double glazed windows, built in double wardrobe.

**En-Suite Shower Room** 10' 1'' x 3' 9'' (3.07m x 1.14m)

Fitted with tiled shower cubicle, wash basin and WC, half tiled walls, wood effect flooring.

**Bedroom 2** 13' 7'' x 10' 2'' (4.14m x 3.10m) Radiator, double glazed window, built in double wardrobe.

**Bedroom 3** 11' 3'' x 10' 0'' (3.43m x 3.05m) Radiator, dual aspect double glazed windows.

**Bedroom 4** 10' 5'' x 6' 9'' (3.17m x 2.06m) Radiator, double glazed window.

## Bathroom 8' 0" x 7' 10" (2.44m x 2.39m)

Beautifully fitted with white 4 piece suite including roll top bath, corner tiled shower cubicle, wash basin and WC, feature contemporary towel radiator, fully tiled walls and flooring, double glazed window.

#### FLOOR PLANS FOR GUIDANCE ONLY

Breakdown of property's energy performance