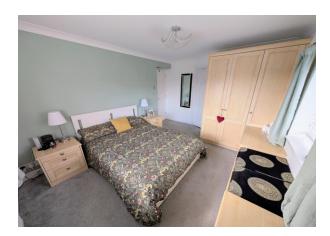

**Master Bedroom** 13' 3" x 10' 1" (4.04m x 3.07m)

Radiator, dual aspect double glazed windows, built in double wardrobe.

**En-Suite Shower Room** 10' 1'' x 3' 9'' (3.07m x 1.14m)

Fitted with tiled shower cubicle, wash basin and WC, half tiled walls, wood effect flooring.