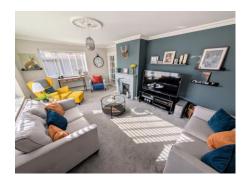

#### **Living Room** 18' 9" x 12' 2" (5.71m x 3.71m) A good size room with feature fireplace with coal effect gas fire inset, dual aspect double glazed windows, radiator, glazed double doors to Dining Area.