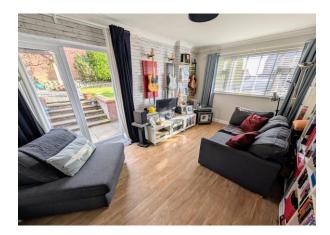

#### **Living Room** 18' 9" x 12' 2" (5.71m x 3.71m) A good size room with feature fireplace with coal effect gas fire inset, dual aspect double glazed windows, radiator, glazed double doors to Dining Area.