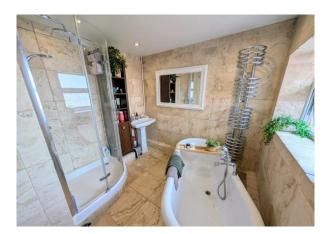

## Bathroom 8' 0" x 7' 10" (2.44m x 2.39m)

Beautifully fitted with white 4 piece suite including roll top bath, corner tiled shower cubicle, wash basin and WC, feature contemporary towel radiator, fully tiled walls and flooring, double glazed window.