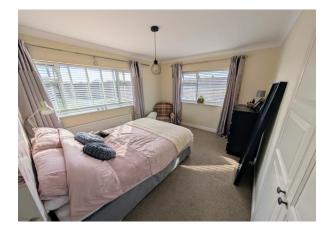

**Master Bedroom** 13' 3" x 10' 1" (4.04m x 3.07m)

Radiator, dual aspect double glazed windows, built in double wardrobe.

**En-Suite Shower Room** 10' 1'' x 3' 9'' (3.07m x 1.14m)

Fitted with tiled shower cubicle, wash basin and WC, half tiled walls, wood effect flooring.

**Bedroom 2** 13' 7'' x 10' 2'' (4.14m x 3.10m) Radiator, double glazed window, built in double wardrobe.

**Bedroom 3** 11' 3'' x 10' 0'' (3.43m x 3.05m) Radiator, dual aspect double glazed windows.

**Bedroom 4** 10' 5'' x 6' 9'' (3.17m x 2.06m) Radiator, double glazed window.