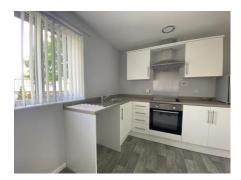

#### **Open Plan Living Room/Kitchen** 15'3" x 9'2"

(4.64m x 2.79m)

Living Room is carpeted with large double glazed window to the front. Kitchen Area has vinyl flooring and has been fully refitted with contemporary units to 2 wall areas, laminated work tops with inset sink unit, integrated electric oven and 4 ring hob with splash back and filter hood above.