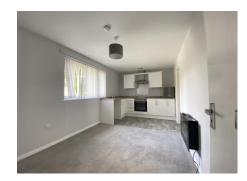

#### **Open Plan Living Room/Kitchen** 15'3" x 9'2"

(4.64m x 2.79m)

Living Room is carpeted with large double glazed window to the front. Kitchen Area has vinyl flooring and has been fully refitted with contemporary units to 2 wall areas, laminated work tops with inset sink unit, integrated electric oven and 4 ring hob with splash back and filter hood above.