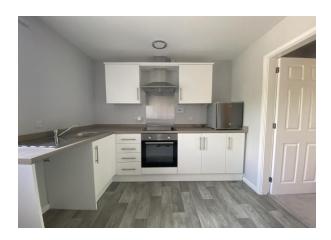

#### **Open Plan Living Room/Kitchen** 15'3" x 9'2"

(4.64m x 2.79m)

Living Room is carpeted with large double glazed window to the front. Kitchen Area has vinyl flooring and has been fully refitted with contemporary units to 2 wall areas, laminated work tops with inset sink unit, integrated electric oven and 4 ring hob with splash back and filter hood above.