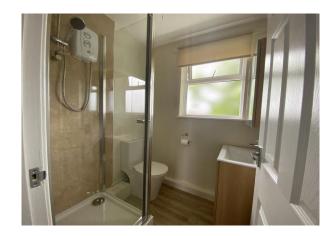

#### **Shower Room**

Fitted with white 3 piece suite including fully tiled shower cubicle, wash basin with tiled surround, WC, double glazed window.