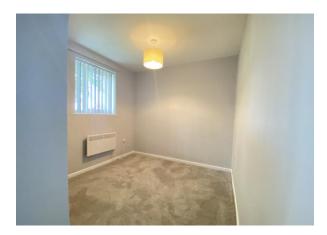

**Bedroom** 9' 4" plus recess x 8' 0" (2.84m x 2.44m)

Built in double wardrobe with sliding doors, built in airing cupboard, double glazed window.