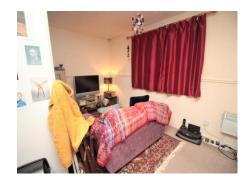

**Bedroom** 7' 7" x 7' 6" (2.31m x 2.28m) Window to the rear, built in wardrobe with mirror fronted sliding doors, electric heater.

**Shower Room** 7' 6" x 4' 3" (2.28m x 1.29m) Fitted with tiled shower cubicle, wash basin set to vanity unit and WC.