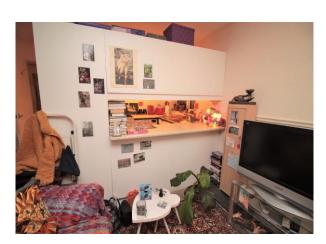

# **Open Plan Living Room/Kitchen** 14' 5" x 14' 4" (4.39m x 4.37m)

Living Area has a window to the front, electric heater. The Kitchen Area is fitted with range of units, laminate work tops, inset sink unit, integrated oven and hob, space for under counter fridge, space and plumbing for washing machine, window to the side.

**Bedroom** 7' 7" x 7' 6" (2.31m x 2.28m) Window to the rear, built in wardrobe with mirror fronted sliding doors, electric heater.

**Shower Room** 7' 6" x 4' 3" (2.28m x 1.29m) Fitted with tiled shower cubicle, wash basin set to vanity unit and WC.