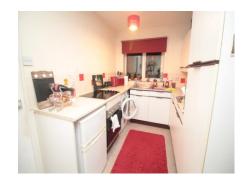

# **Open Plan Living Room/Kitchen** 14' 5" x 14' 4" (4.39m x 4.37m)

Living Area has a window to the front, electric heater. The Kitchen Area is fitted with range of units, laminate work tops, inset sink unit, integrated oven and hob, space for under counter fridge, space and plumbing for washing machine, window to the side.