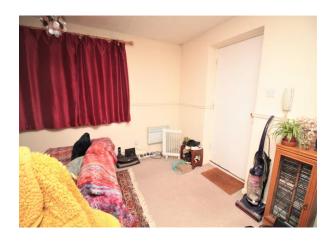

# **Open Plan Living Room/Kitchen** 14' 5" x 14' 4" (4.39m x 4.37m)

Living Area has a window to the front, electric heater. The Kitchen Area is fitted with range of units, laminate work tops, inset sink unit, integrated oven and hob, space for under counter fridge, space and plumbing for washing machine, window to the side.