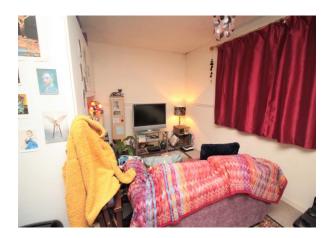

# **Open Plan Living Room/Kitchen** 14' 5" x 14' 4" (4.39m x 4.37m)

Living Area has a window to the front, electric heater. The Kitchen Area is fitted with range of units, laminate work tops, inset sink unit, integrated oven and hob, space for under counter fridge, space and plumbing for washing machine, window to the side.