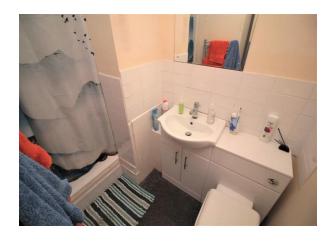

**Bedroom** 7' 7" x 7' 6" (2.31m x 2.28m) Window to the rear, built in wardrobe with mirror fronted sliding doors, electric heater.

**Shower Room** 7' 6" x 4' 3" (2.28m x 1.29m) Fitted with tiled shower cubicle, wash basin set to vanity unit and WC.