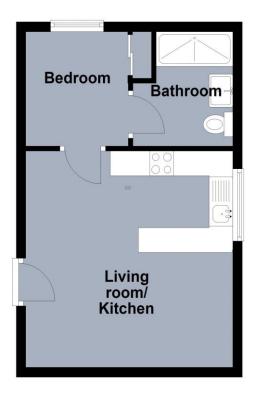

#### **Accommodation comprises**

Communal Entrance, staircase leading to First Floor. Entrance door.

# **Open Plan Living Room/Kitchen** 14' 5" x 14' 4" (4.39m x 4.37m)

Living Area has a window to the front, electric heater. The Kitchen Area is fitted with range of units, laminate work tops, inset sink unit, integrated oven and hob, space for under counter fridge, space and plumbing for washing machine, window to the side.

**Bedroom** 7' 7" x 7' 6" (2.31m x 2.28m) Window to the rear, built in wardrobe with mirror fronted sliding doors, electric heater.

**Shower Room** 7' 6" x 4' 3" (2.28m x 1.29m) Fitted with tiled shower cubicle, wash basin set to vanity unit and WC.

### **Ground Floor**

#### FLOOR PLANS FOR GUIDANCE ONLY

11/2021, 11:02 Energy performance certificate (EPC) - Find an energy certificate - GO