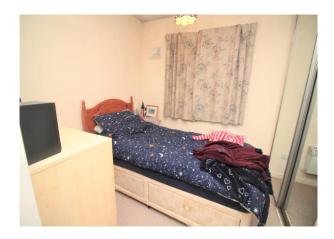

**Bedroom** 7' 7" x 7' 6" (2.31m x 2.28m) Window to the rear, built in wardrobe with mirror fronted sliding doors, electric heater.

**Shower Room** 7' 6" x 4' 3" (2.28m x 1.29m) Fitted with tiled shower cubicle, wash basin set to vanity unit and WC.