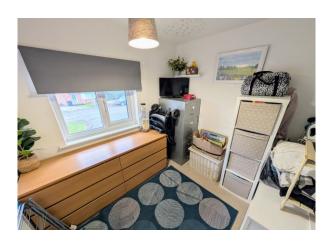

**Bedroom 2** 11' 2" x 9' 3" (3.40m x 2.82m) uPVC double glazed window to rear overlooking rear garden, radiator, 2 built-in double wardrobes with mirror fronted sliding doors.

**Bedroom 3** 7' 9" x 7' 4" (2.36m x 2.23m) uPVC double glazed window to front, radiator.