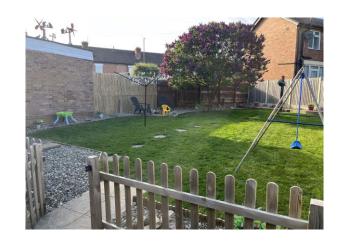

#### Rear Garden

Approached onto a large paved patio with good size lawn beyond, stone borders and mature trees, useful brick store and the garden is enclosed by timber fencing.