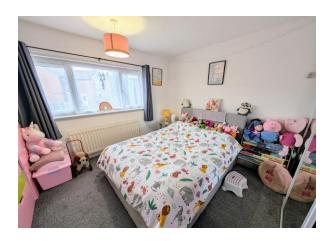

### **First Floor Landing**

uPVC double glazed window to side, built in cupboard housing gas fired central heating boiler.

**Bedroom 1** 12' 1" x 11' 0" into bay (3.68m x 3.35m)

uPVC double glazed bay window to front, radiator.

**Bedroom 2** 11' 2" x 9' 3" (3.40m x 2.82m) uPVC double glazed window to rear overlooking rear garden, radiator, 2 built-in double wardrobes with mirror fronted sliding doors.

**Bedroom 3** 7' 9" x 7' 4" (2.36m x 2.23m) uPVC double glazed window to front, radiator.