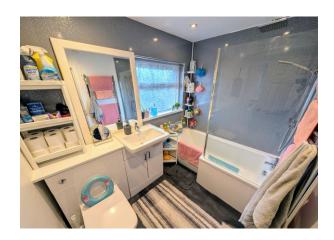

#### Bathroom

Refitted with contemporary 3-piece suite including 'P' shaped bath with drench and hand held showers, aqua-board panels, vanity unit with wash basin, storage beneath and WC with hidden cistern, uPVC double glazed windows, recessed spotlights, extractor fan.