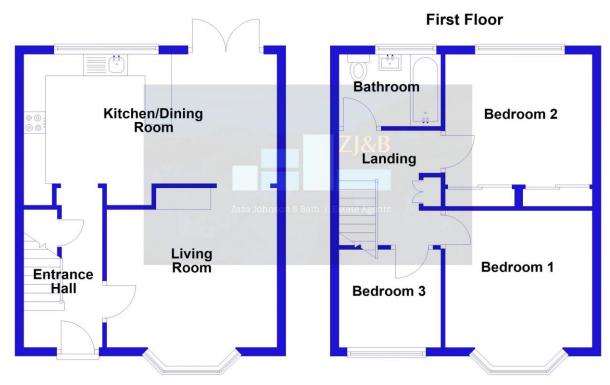

## **Accommodation comprises**

#### **Recessed Entrance Porch**

Double glazed composite entrance door.

#### **Entrance Hall**

Double glazed side window, tiled floor, radiator, useful understairs storage cupboard, staircase leads to First Floor Landing.

**Living Room** 12' 9"  $\times$  11' 5" (3.88m  $\times$  3.48m) Walk in double glazed bay window to the front, radiator.

# **Kitchen/Dining Room** 19' 1" x 9' 10" (5.81m x 2.99m)

The Kitchen Area has been refitted with gloss fronted units with wood effect laminate work tops, inset 1 1/2 bowl sink unit. Integrated appliances include Neff double oven, 4 ring induction hob with stainless steel filter hood above and fridge freezer. Tiled flooring, uPVC double glazed window to rear. The Dining Area has uPVC double glazed French doors providing access to rear gardens, radiator, tiled flooring.

### **First Floor Landing**

uPVC double glazed window to side, built in cupboard housing gas fired central heating boiler.

**Bedroom 1** 12' 1" x 11' 0" into bay (3.68m x 3.35m)

uPVC double glazed bay window to front, radiator.

**Bedroom 2** 11' 2" x 9' 3" (3.40m x 2.82m) uPVC double glazed window to rear overlooking rear garden, radiator, 2 built-in double wardrobes with mirror fronted sliding doors.

**Bedroom 3** 7' 9" x 7' 4" (2.36m x 2.23m) uPVC double glazed window to front, radiator.

#### Bathroom

Refitted with contemporary 3-piece suite including 'P' shaped bath with drench and hand held showers, aqua-board panels, vanity unit with wash basin, storage beneath and WC with hidden cistern, uPVC double glazed windows, recessed spotlights, extractor fan.

# **Ground Floor**

# FLOOR PLANS FOR GUIDANCE ONLY