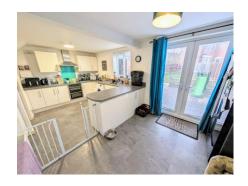

# **Kitchen/Dining Room** 19' 1" x 9' 10" (5.81m x 2.99m)

The Kitchen Area has been refitted with gloss fronted units with wood effect laminate work tops, inset 1 1/2 bowl sink unit. Integrated appliances include Neff double oven, 4 ring induction hob with stainless steel filter hood above and fridge freezer. Tiled flooring, uPVC double glazed window to rear. The Dining Area has uPVC double glazed French doors providing access to rear gardens, radiator, tiled flooring.