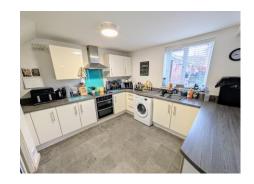

# **Kitchen/Dining Room** 19' 1" x 9' 10" (5.81m x 2.99m)

The Kitchen Area has been refitted with gloss fronted units with wood effect laminate work tops, inset 1 1/2 bowl sink unit. Integrated appliances include Neff double oven, 4 ring induction hob with stainless steel filter hood above and fridge freezer. Tiled flooring, uPVC double glazed window to rear. The Dining Area has uPVC double glazed French doors providing access to rear gardens, radiator, tiled flooring.