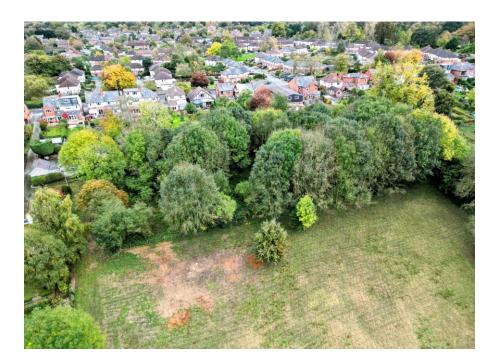

## Land Adjacent to 38 Longden Road Coleham Shrewsbury Shropshire SY3 7HE

£300,000

Potential development site (Subject to planning consent). Adjacent to 38, Longden Road, with access via an un-adopted road in between 38, and 42 Longden Road. The site is situated within the Kingsland Special Character Area, which forms part of the Shrewsbury Conservation Area, it is also part of the Radbrook Valley. The site is located on brownfield land, which was formerly used as a commercial garden centre. The original greenhouse is still located on the site, and is now used for light storage. There will be an uplift in price if planning permission is approved.