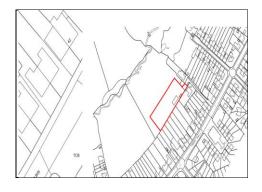

## Land Adjacent to 38 Longden Road Coleham Shrewsbury Shropshire SY3 7HE

£300,000

Potential development site (Subject to planning consent). Adjacent to 38, Longden Road, with access via an un-adopted road in between 38, and 42 Longden Road. The site is situated within the Kingsland Special Character Area, which forms part of the Shrewsbury Conservation Area, it is also part of the Radbrook Valley. The site is located on brownfield land, which was formerly used as a commercial garden centre. The original greenhouse is still located on the site, and is now used for light storage. There will be an uplift in price if planning permission is approved.