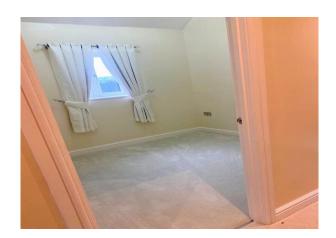

**Living Room** 18' 9" x 10' 9" (5.71m x 3.27m) 2 windows, radiator.

**Hallway** 16' 11" x 2' 11" (5.15m x 0.89m) Doors leading to Bedroom 1, Bedroom 2 and Bathroom

**Bedroom 1** 11' 8" x 10' 9" (3.55m x 3.27m) Radiator, Velux roof light, door to outside.

**Bedroom 2** 8' 6" x 7' 2" (2.59m x 2.18m) Window, radiator.

**Bathroom** 8' 0" x 7' 1" (2.44m x 2.16m) Attractively fitted with contemporary 3 piece suite including, 'P' shaped bath with shower over and glass screen, wash basin, WC, towel radiator, window.