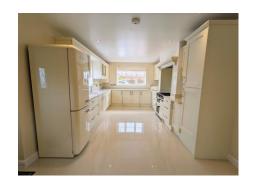

# **Accommodation comprises**

**Kitchen** 20' 2" x 10' 9" (6.14m x 3.27m)

Beautifully fitted with cream shaker style units, 1 1/2 bowl sink unit set to work surface, Smeg range cooker, integrated dishwasher and washing machine, dual aspect windows, tiled flooring.