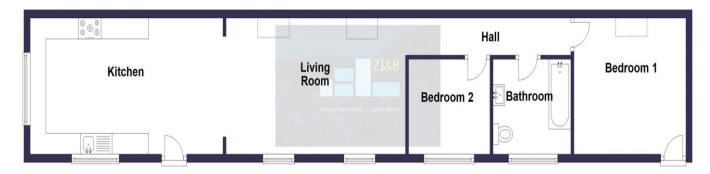

# **Ground Floor**

# FLOOR PLANS FOR GUIDANCE ONLY

# **Accommodation comprises**

**Kitchen** 20' 2" x 10' 9" (6.14m x 3.27m)

Beautifully fitted with cream shaker style units, 1 1/2 bowl sink unit set to work surface, Smeg range cooker, integrated dishwasher and washing machine, dual aspect windows, tiled flooring.

**Living Room** 18' 9" x 10' 9" (5.71m x 3.27m) 2 windows, radiator.

**Hallway** 16' 11" x 2' 11" (5.15m x 0.89m) Doors leading to Bedroom 1, Bedroom 2 and Bathroom

**Bedroom 1** 11' 8" x 10' 9" (3.55m x 3.27m) Radiator, Velux roof light, door to outside.

**Bedroom 2** 8' 6" x 7' 2" (2.59m x 2.18m) Window, radiator.

**Bathroom** 8' 0" x 7' 1" (2.44m x 2.16m) Attractively fitted with contemporary 3 piece suite including, 'P' shaped bath with shower over and glass screen, wash basin, WC, towel radiator, window.