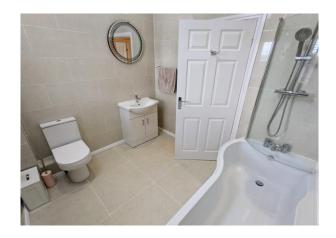

**Bedroom 2** 8' 6" x 7' 2" (2.59m x 2.18m) Window, radiator.

**Bathroom** 8' 0" x 7' 1" (2.44m x 2.16m) Attractively fitted with contemporary 3 piece suite including, 'P' shaped bath with shower over and glass screen, wash basin, WC, towel radiator, window.