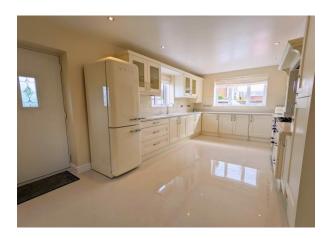

# **Accommodation comprises**

**Kitchen** 20' 2" x 10' 9" (6.14m x 3.27m)

Beautifully fitted with cream shaker style units, 1 1/2 bowl sink unit set to work surface, Smeg range cooker, integrated dishwasher and washing machine, dual aspect windows, tiled flooring.