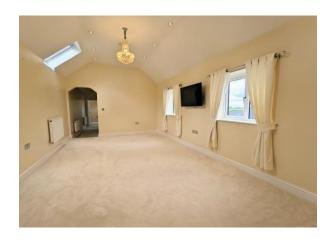

**Living Room** 18' 9" x 10' 9" (5.71m x 3.27m) 2 windows, radiator.

**Hallway** 16' 11" x 2' 11" (5.15m x 0.89m) Doors leading to Bedroom 1, Bedroom 2 and Bathroom

**Bedroom 1** 11' 8" x 10' 9" (3.55m x 3.27m) Radiator, Velux roof light, door to outside.