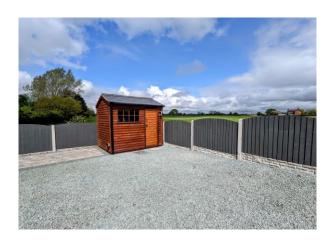

#### Outside

Low maintenance garden providing large gravelled area with ample space for parking and standing for a caravan/motor home, useful shed with electric supplied, enclosed by fencing with concrete posts with lovely views over adjoining countryside. New LPG tank located on the drive.