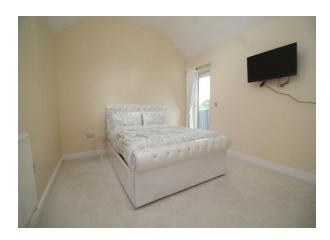

**Living Room** 18' 9" x 10' 9" (5.71m x 3.27m) 2 windows, radiator.

**Hallway** 16' 11" x 2' 11" (5.15m x 0.89m) Doors leading to Bedroom 1, Bedroom 2 and Bathroom

**Bedroom 1** 11' 8" x 10' 9" (3.55m x 3.27m) Radiator, Velux roof light, door to outside.