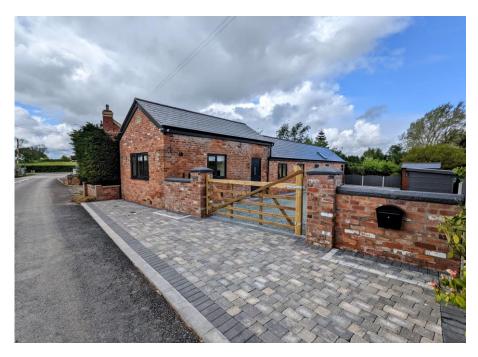

# The Old Coal Yard, Station Road, Prees, Whitchurch, Shropshire, SY13 2DW

# Offers in Excess of £280,000

Zaza Johnson & Bath are delighted to offer to market this beautiful, unique 2 bedroom detached barn conversion which is positioned with lovely countryside views. The Old Coal Yard was originally built in the late 1800's and converted in 2020 by the current owners, The accommodation for this excellent property comprises: Beautiful Contemporary Kitchen, Living Room, Large Master Bedroom, Bedroom 2, 3 piece Bathroom, New Carpets, LPG Heating, Large Driveway And Shed With Electrical Supply.

#### Outside

Low maintenance garden providing large gravelled area with ample space for parking and standing for a caravan/motor home, useful shed with electric supplied, enclosed by fencing with concrete posts with lovely views over adjoining countryside. New LPG tank located on the drive.