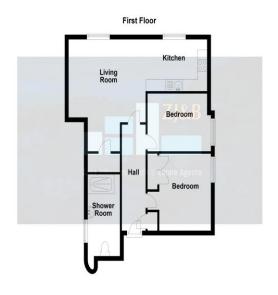

## A5 The Court, St. Marys Court, St. Marys Street, Shrewsbury, Shropshire, SY1 1DY

Accommodation includes:

**Entrance Hall** 

Bedroom 1 10' 10" x 8' 11" (3.30m x 2.72m)

Bedroom 2 11' 0" x 8' 2" (3.35m x 2.49m)

**Shower Room** 

Open Plan Kitchen/Living Room  $\,$  24'  $\,$  0"  $\,$  x  $\,$  11'  $\,$  0"  $\,$  (7.31m  $\,$  x  $\,$  3.35m)

Council Tax Band C

Monthly Rental Of £1,100 per calendar month

Deposit - £1,557.00 5 weeks rent

Minimum Term of 12 months

FLOOR PLANS FOR GUIDANCE ONLY