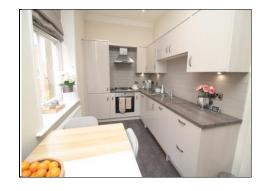

**Shower Room** 

Open Plan Kitchen/Living Room  $\,$  24'  $\,$  0"  $\,$  x  $\,$  11'  $\,$  0"  $\,$  (7.31m  $\,$  x  $\,$  3.35m)

Council Tax Band C

Monthly Rental Of £1,100 per calendar month

Deposit - £1,557.00 5 weeks rent