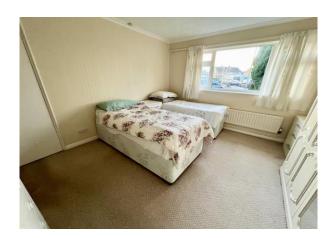

**Bedroom 1** 12' 8" x 11' 11" (3.86m x 3.63m) Large radiator, double glazed window with open aspect to the front, range of fitted wardrobes to one wall.

**Bedroom 2** 9' 5" x 8' 0" (2.87m x 2.44m) Radiator, double glazed window to the front, built in double wardrobe.