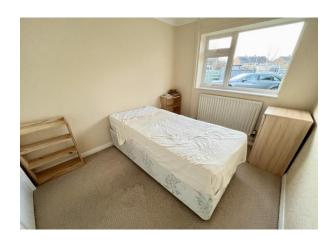

**Bedroom 1** 12' 8" x 11' 11" (3.86m x 3.63m) Large radiator, double glazed window with open aspect to the front, range of fitted wardrobes to one wall.

**Bedroom 2** 9' 5" x 8' 0" (2.87m x 2.44m) Radiator, double glazed window to the front, built in double wardrobe.