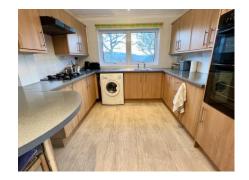

# **Extended Kitchen/Breakfast Room** 13' 0" x 9' 9" (3.96m x 2.97m)

Fitted with good range of wood effect fronted units with laminated work tops, inset sink unit, breakfast bar, tiled surround to work areas, integrated 4 ring gas hob with filter hood above and electric double oven, radiator, double glazed window with fine open views similar to the Living Room, recess ideal for fridge/freezer, 2 useful built in, full height storage cupboards, double glazed door to the rear garden.