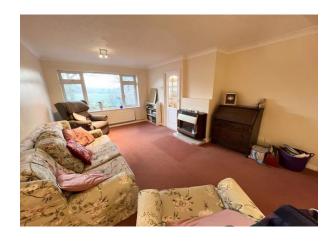

#### **Entrance Hall**

Radiator, built in airing cupboard.

**Living Room** 18' 5" x 10' 0" (5.61m x 3.05m) Wall mounted Baxi Bermuda gas fire with back boiler supplying domestic hot water and central heating, marble hearth, radiator, double glazed window with fine views over garden and adjoining fields across the River Severn towards Haughmond Hill.