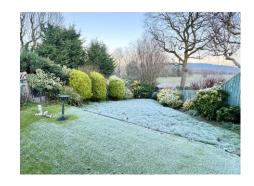

### Rear Garden

The garden sweeps to the side and rear and is enclosed by hedging and fencing. Large lawn and paved patio with further patio behind the garage. The rear garden provides a patio, artificial lawn and pleasure lawns beyond with good selection of shrubs and trees. Glorious views towards open countryside.