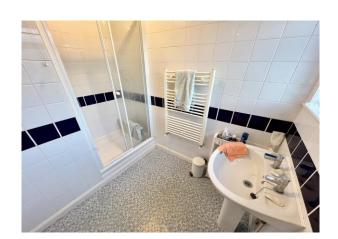

#### **Shower Room**

Fully tiled with large shower cubicle with electric shower unit, wash basin, WC, heated towel rail, double glazed side window, access to loft.