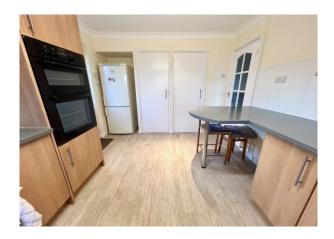

# **Extended Kitchen/Breakfast Room** 13' 0" x 9' 9" (3.96m x 2.97m)

Fitted with good range of wood effect fronted units with laminated work tops, inset sink unit, breakfast bar, tiled surround to work areas, integrated 4 ring gas hob with filter hood above and electric double oven, radiator, double glazed window with fine open views similar to the Living Room, recess ideal for fridge/freezer, 2 useful built in, full height storage cupboards, double glazed door to the rear garden.