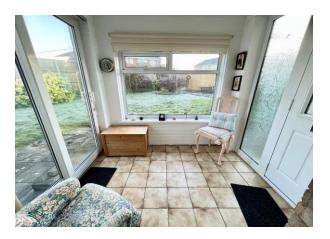

# **Enclosed Porch/Conservatory** $6' 10'' \times 7' 1''$ (2.08m x 2.16m)

Tiled flooring, double glazed sided window and patio doors to rear garden, double glazed entrance door.