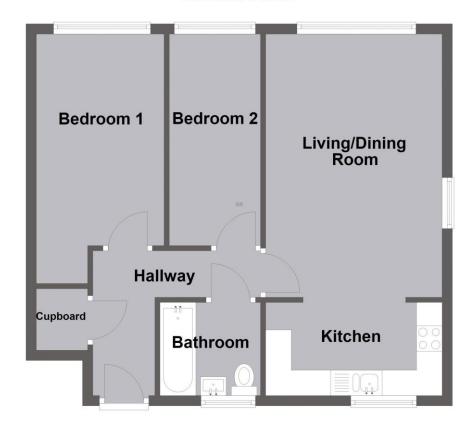

### **Entrance Hall**

Mat well, carpet, useful storage cupboard, radiator, telephone entry system.

**Bedroom 1** 13' 8" x 8' 2" (4.16m x 2.49m) Carpet, radiator, double glazed window with lovely views over open countryside toward the River Severn.

**Bedroom 2** 13' 8" x 5' 10" (4.16m x 1.78m) Carpet, radiator, double glazed window with lovely open outlook over fields towards the River.

### **Bathroom** 5' 9" x 6' 5" (1.75m x 1.95m)

Fitted with 3 piece suite including bath with shower fitting over, wash basin and WC, period tile effect vinyl flooring, frosted double glazed window, shaving socket, black matt radiator, extractor fan.

### **Open Plan Living Room/Kitchen** 23' 1" x 11' 3" (7.03m x 3.43m)

Carpet, 2 double glazed windows with views towards the River Severn and open countryside, 2 double radiators,. The Kitchen Area has period effect vinyl flooring and is fitted with base and eye level units with laminate worktops, inset 1 1/2 bowl sink unit, double glazed window to the front, built in electric cooker with 4 ring electric hob above, stainless steel splash back and filter hood over. Cupboard housing combination central heating boiler which has been regularly serviced.

### FLOOR PLANS FOR GUIDANCE ONLY