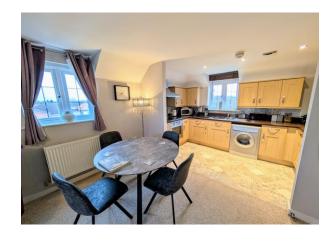

### **Open Plan Living Room/Kitchen** 23' 1" x 11' 3" (7.03m x 3.43m)

Carpet, 2 double glazed windows with views towards the River Severn and open countryside, 2 double radiators,. The Kitchen Area has period effect vinyl flooring and is fitted with base and eye level units with laminate worktops, inset 1 1/2 bowl sink unit, double glazed window to the front, built in electric cooker with 4 ring electric hob above, stainless steel splash back and filter hood over. Cupboard housing combination central heating boiler which has been regularly serviced.