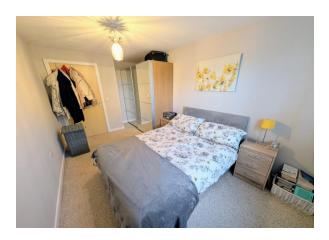

**Bedroom 2** 13' 8" x 5' 10" (4.16m x 1.78m) Carpet, radiator, double glazed window with lovely open outlook over fields towards the River.