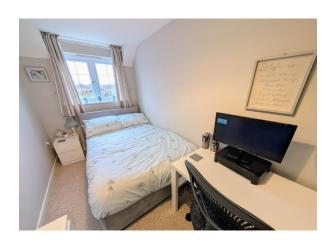

### **Entrance Hall**

Mat well, carpet, useful storage cupboard, radiator, telephone entry system.

**Bedroom 1** 13' 8" x 8' 2" (4.16m x 2.49m) Carpet, radiator, double glazed window with lovely views over open countryside toward the River Severn.

**Bedroom 2** 13' 8" x 5' 10" (4.16m x 1.78m) Carpet, radiator, double glazed window with lovely open outlook over fields towards the River.