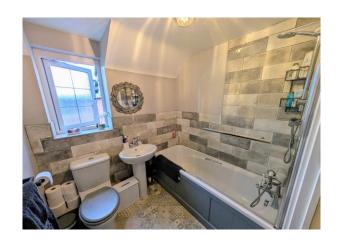

### **Bathroom** 5' 9" x 6' 5" (1.75m x 1.95m)

Fitted with 3 piece suite including bath with shower fitting over, wash basin and WC, period tile effect vinyl flooring, frosted double glazed window, shaving socket, black matt radiator, extractor fan.