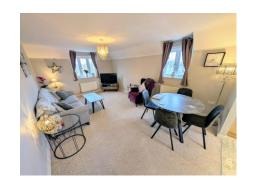

### **Open Plan Living Room/Kitchen** 23' 1" x 11' 3" (7.03m x 3.43m)

Carpet, 2 double glazed windows with views towards the River Severn and open countryside, 2 double radiators,. The Kitchen Area has period effect vinyl flooring and is fitted with base and eye level units with laminate worktops, inset 1 1/2 bowl sink unit, double glazed window to the front, built in electric cooker with 4 ring electric hob above, stainless steel splash back and filter hood over. Cupboard housing combination central heating boiler which has been regularly serviced.