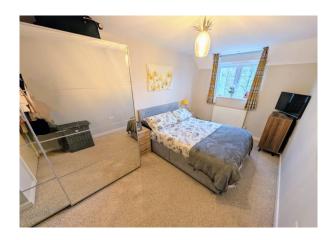

### **Entrance Hall**

Mat well, carpet, useful storage cupboard, radiator, telephone entry system.

**Bedroom 1** 13' 8" x 8' 2" (4.16m x 2.49m) Carpet, radiator, double glazed window with lovely views over open countryside toward the River Severn.