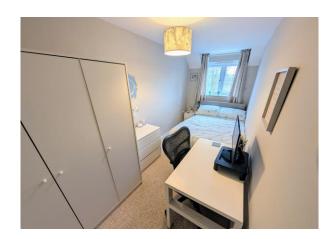

### **Entrance Hall**

Mat well, carpet, useful storage cupboard, radiator, telephone entry system.

**Bedroom 1** 13' 8" x 8' 2" (4.16m x 2.49m) Carpet, radiator, double glazed window with lovely views over open countryside toward the River Severn.

**Bedroom 2** 13' 8" x 5' 10" (4.16m x 1.78m) Carpet, radiator, double glazed window with lovely open outlook over fields towards the River.

### **Open Plan Living Room/Kitchen** 23' 1" x 11' 3" (7.03m x 3.43m)

Carpet, 2 double glazed windows with views towards the River Severn and open countryside, 2 double radiators,. The Kitchen Area has period effect vinyl flooring and is fitted with base and eye level units with laminate worktops, inset 1 1/2 bowl sink unit, double glazed window to the front, built in electric cooker with 4 ring electric hob above, stainless steel splash back and filter hood over. Cupboard housing combination central heating boiler which has been regularly serviced.