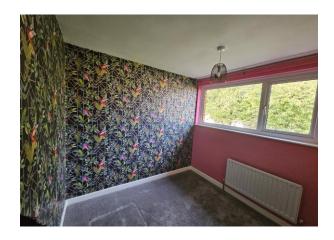

# **First Floor Landing**

**Bedroom 1** 11' 1" x 8' 3" (3.38m x 2.51m) Radiator, double glazed window to the rear.

**Bedroom 2** 15' 0" x 7' 8" (4.57m x 2.34m) Radiator, double glazed window to the rear.

**Bedroom 3** 7' 6" x 7' 2" (2.28m x 2.18m) Radiator, double glazed window to the front.