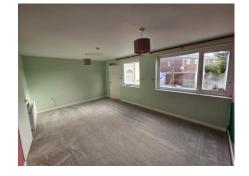

# **First Floor Landing**

**Bedroom 1** 11' 1" x 8' 3" (3.38m x 2.51m) Radiator, double glazed window to the rear.

**Bedroom 2** 15' 0" x 7' 8" (4.57m x 2.34m) Radiator, double glazed window to the rear.

**Bedroom 3** 7' 6" x 7' 2" (2.28m x 2.18m) Radiator, double glazed window to the front.