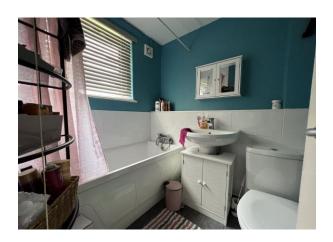

### **Bathroom**

Fitted with white 3 piece suite including bath with mixer tap and Mira shower fitting over, wash basin, WC, extractor fan, radiator, ceramic tile flooring, double glazed window to the front.