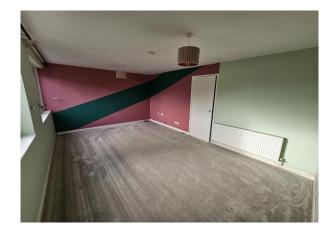

# **First Floor Landing**

**Bedroom 1** 11' 1" x 8' 3" (3.38m x 2.51m) Radiator, double glazed window to the rear.

**Bedroom 2** 15' 0" x 7' 8" (4.57m x 2.34m) Radiator, double glazed window to the rear.

**Bedroom 3** 7' 6" x 7' 2" (2.28m x 2.18m) Radiator, double glazed window to the front.