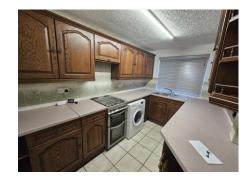

## **Entrance Hall**

Wood style laminate flooring, radiator, staircase leading to First Floor Landing.

**Large Store Cupboard** 5' 7" x 5' 0" (1.70m x 1.52m)

Useful storage space.

**Kitchen** 10' 0" x 6' 5" (3.05m x 1.95m)

Fitted with base and eye level units with laminate work tops and tiled surround, stainless steel sink unit, space for appliances, tiled flooring, double glazed window to the front.

**Living Room** 11' 0" x 16' 2" (3.35m x 4.92m) Radiator, 2 double glazed windows to the front.