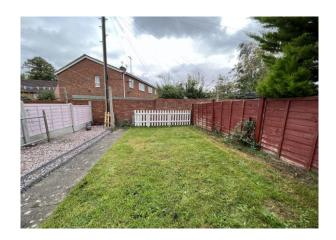

## Rear Garden

Approached onto a paved patio with useful brick store. Beyond the patio is a lawn with gravel bed to one side and enclosed by timber fencing and brick wall.