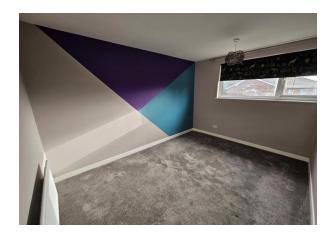

# **First Floor Landing**

**Bedroom 1** 11' 1" x 8' 3" (3.38m x 2.51m) Radiator, double glazed window to the rear.

**Bedroom 2** 15' 0" x 7' 8" (4.57m x 2.34m) Radiator, double glazed window to the rear.

**Bedroom 3** 7' 6" x 7' 2" (2.28m x 2.18m) Radiator, double glazed window to the front.