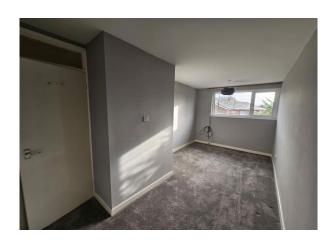

## **Entrance Hall**

Wood style laminate flooring, radiator, staircase leading to First Floor Landing.

**Large Store Cupboard** 5' 7" x 5' 0" (1.70m x 1.52m)

Useful storage space.

**Kitchen** 10' 0" x 6' 5" (3.05m x 1.95m)

Fitted with base and eye level units with laminate work tops and tiled surround, stainless steel sink unit, space for appliances, tiled flooring, double glazed window to the front.

**Living Room** 11' 0" x 16' 2" (3.35m x 4.92m) Radiator, 2 double glazed windows to the front.