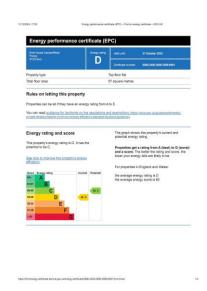

ry credit, referencing and right to rent checks. 1 weeks holding fee applicable to successful applicants. Deposit: 5 weeks rent and first month's rent payable in advance. Rent EXCLUDES utilities and council tax. Occupation contract granted subject to contract following satisfactory credit, referencing etc. Smoking is prohibited in the Property; Pets are not considered unless otherwise stated.





## Errol House, Llansantffraid, Powys, SY22 6AU







Accommodation includes: Entrance Hall Bedroom 1 10' 1" x 9' 3" (3.08m x 2.82m) Bedroom 2 12' 0" x 8' 11" (3.66m x 2.71m)

Shower Room 5' 8" x 4' 10" (1.72m x 1.48m)

Kitchen/ Living Room 16' 4" x 16' 1" (4.97m x 4.91m)

Council Tax Band B

Monthly Rental Of £700 per calendar month

Deposit - £750.00 5 weeks rent

Minimum Term of 12 months