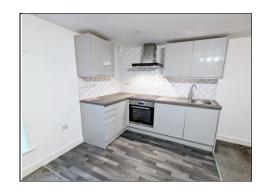

Kitchen/ Living Room 16' 4" x 16' 1" (4.97m x 4.91m)

Council Tax Band B

Monthly Rental Of £700 per calendar month

Deposit - £750.00 5 weeks rent

Minimum Term of 12 months