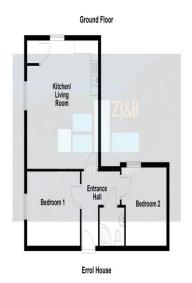

## Errol House, Llansantffraid, Powys, SY22 6AU

Accommodation includes: Entrance Hall Bedroom 1 10' 1" x 9' 3" (3.08m x 2.82m) Bedroom 2 12' 0" x 8' 11" (3.66m x 2.71m)

Shower Room 5' 8" x 4' 10" (1.72m x 1.48m)

Kitchen/ Living Room 16' 4" x 16' 1" (4.97m x 4.91m)

Council Tax Band B

Monthly Rental Of £700 per calendar month

Deposit - £750.00 5 weeks rent

Minimum Term of 12 months