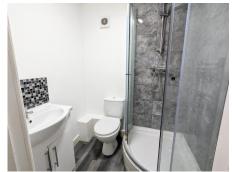

## Errol House, Llansantffraid, Powys, SY22 6AU

Accommodation includes: Entrance Hall Bedroom 1 10' 1" x 9' 3" (3.08m x 2.82m) Bedroom 2 12' 0" x 8' 11" (3.66m x 2.71m)

Shower Room 5' 8" x 4' 10" (1.72m x 1.48m)