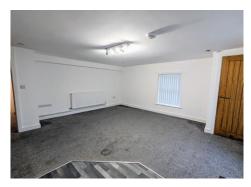

## Errol House, Llansantffraid, Powys, SY22 6AU

Accommodation includes: Entrance Hall Bedroom 1 10' 1" x 9' 3" (3.08m x 2.82m) Bedroom 2 12' 0" x 8' 11" (3.66m x 2.71m)

Shower Room 5' 8" x 4' 10" (1.72m x 1.48m)