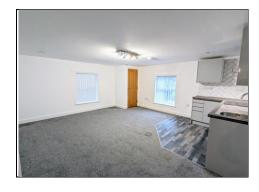

## Errol House, Llansantffraid, Powys, SY22 6AU

Accommodation includes: Entrance Hall Bedroom 1 10' 1" x 9' 3" (3.08m x 2.82m) Bedroom 2 12' 0" x 8' 11" (3.66m x 2.71m)

Shower Room 5' 8" x 4' 10" (1.72m x 1.48m)

Kitchen/ Living Room 16' 4" x 16' 1" (4.97m x 4.91m)

Council Tax Band B

Monthly Rental Of £700 per calendar month

Deposit - £750.00 5 weeks rent

Minimum Term of 12 months