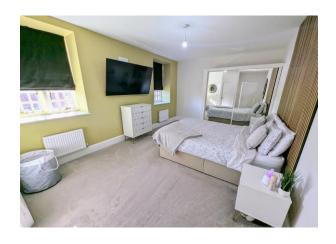

# **Bedroom 1** 22' 6" x 11' 4" (6.85m x 3.45m) A lovely large bedroom, carpet, built in wardrobe with mirror fronted sliding doors 2

wardrobe with mirror fronted sliding doors, 2 sash windows to the front, 2 radiators.