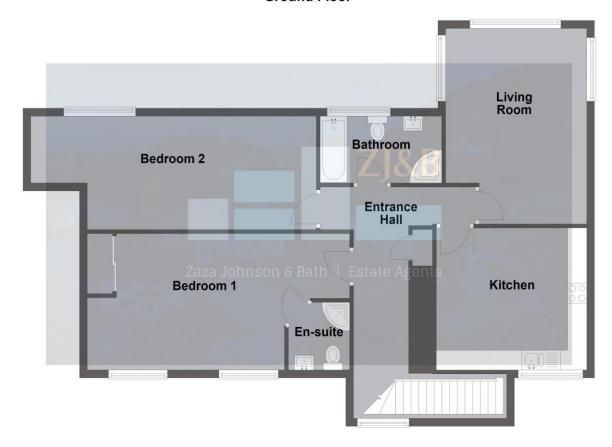

# **Accommodation comprises**

#### **Communal Entrance**

Composite entrance door, radiator, storage space, carpeted staircase to First Floor Apartment.

# **First Floor Landing** 13' 5" x 3' 5" (4.09m x 1.04m)

Wooden sash window facing communal car park, built in storage cupboard, radiator, telecom system for visitors.

**Living Room** 16' 3" x 12' 1" (4.95m x 3.68m) 2 radiators, 3 windows overlooking Communal Gardens, carpet.

# **Kitchen/Dining Room** 11' 10" x 11' 4" (3.60m x 3.45m)

Beautifully fitted with contemporary range of units, worktops with inset sink unit, integrated microwave, oven, 4 ring gas hob with stainless steel splash and filter hood above dishwasher, fridge and freezer. Tiled flooring, radiator, window to the front.

# **Bedroom 1** 22' 6" x 11' 4" (6.85m x 3.45m) A lovely large bedroom, carpet, built in wardrobe with mirror fronted sliding doors 2

wardrobe with mirror fronted sliding doors, 2 sash windows to the front, 2 radiators.

# **En Suite Shower Room**

Fitted with white 3 piece suite including tiled corner shower cubicle, wash basin and WC, tiled flooring, half tiled walls, extractor fan towel radiator.

# **Bedroom 2** 24' 6" x 9' 5" (7.46m x 2.87m)

Another lovely big bedroom with carpet, 2 double radiators, sash window overlooking Communal Gardens.

#### **Bathroom**

Fitted with white 4 piece suite including bath, wash basin and WC set to vanity unit with storage, tiled corner shower cubicle, part tiled walls, tiled flooring, towel radiator, extractor, sash facing Communal Gardens.

## **Ground Floor**

# FLOOR PLANS FOR GUIDANCE ONLY