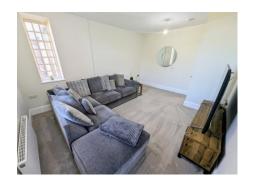

# **First Floor Landing** 13' 5" x 3' 5" (4.09m x 1.04m)

Wooden sash window facing communal car park, built in storage cupboard, radiator, telecom system for visitors.

**Living Room** 16' 3" x 12' 1" (4.95m x 3.68m) 2 radiators, 3 windows overlooking Communal Gardens, carpet.