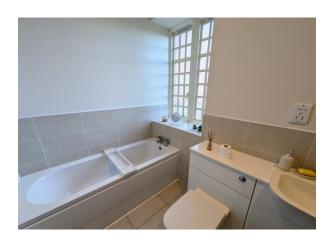

#### **Bathroom**

Fitted with white 4 piece suite including bath, wash basin and WC set to vanity unit with storage, tiled corner shower cubicle, part tiled walls, tiled flooring, towel radiator, extractor, sash facing Communal Gardens.