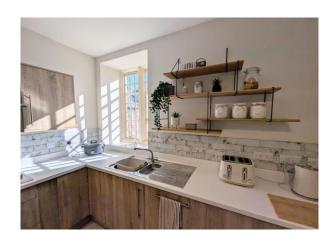

# **Kitchen/Dining Room** 11' 10" x 11' 4" (3.60m x 3.45m)

Beautifully fitted with contemporary range of units, worktops with inset sink unit, integrated microwave, oven, 4 ring gas hob with stainless steel splash and filter hood above dishwasher, fridge and freezer. Tiled flooring, radiator, window to the front.