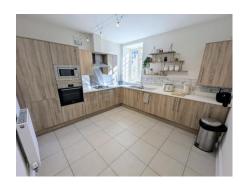

# **Kitchen/Dining Room** 11' 10" x 11' 4" (3.60m x 3.45m)

Beautifully fitted with contemporary range of units, worktops with inset sink unit, integrated microwave, oven, 4 ring gas hob with stainless steel splash and filter hood above dishwasher, fridge and freezer. Tiled flooring, radiator, window to the front.