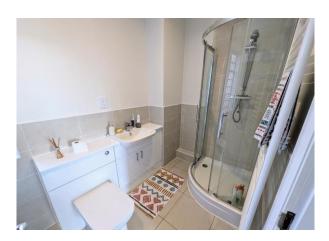

# **En Suite Shower Room**

Fitted with white 3 piece suite including tiled corner shower cubicle, wash basin and WC, tiled flooring, half tiled walls, extractor fan towel radiator.