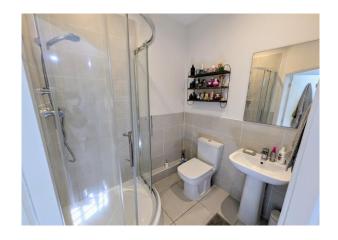

# **En Suite Shower Room**

Fitted with white 3 piece suite including tiled corner shower cubicle, wash basin and WC, tiled flooring, half tiled walls, extractor fan towel radiator.

#### **Bathroom**

Fitted with white 4 piece suite including bath, wash basin and WC set to vanity unit with storage, tiled corner shower cubicle, part tiled walls, tiled flooring, towel radiator, extractor, sash facing Communal Gardens.