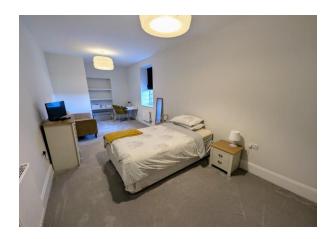

# **Bedroom 2** 24' 6" x 9' 5" (7.46m x 2.87m)

Another lovely big bedroom with carpet, 2 double radiators, sash window overlooking Communal Gardens.