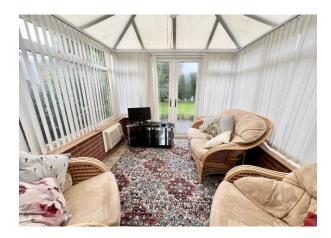

**Conservatory** 8' 10'' x 8' 1'' (2.69m x 2.46m) Of brick and uPVC double glazed construction with tiled floor, Coolco air conditioning unit, French doors lead to attractive rear garden.