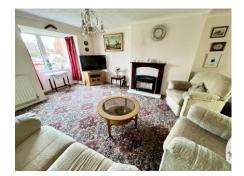

### **Living/Dining Room** 21' 10'' x 13' 6'' max 10'7 min (6.65m x 4.11m/3.22m)

A spacious through room, ornate wooden fire surround with hearth and gas fire inset, double and single radiators, walk in bay window to the front, double glazed sliding patio doors to Conservatory.