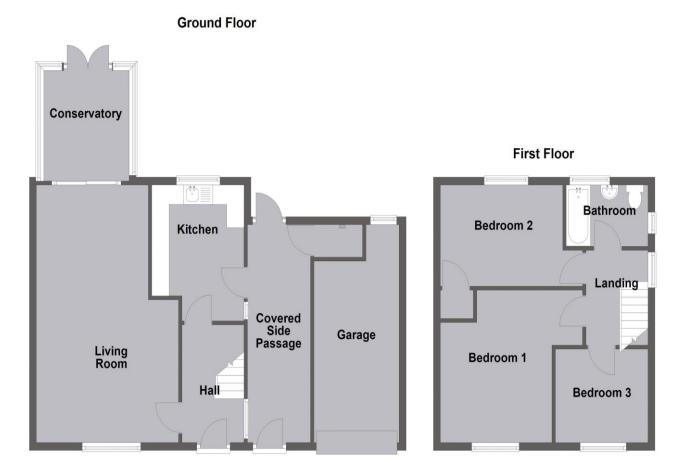

#### **Accommodation comprises** Georgian style entrance door.

**Entrance Hall** 9' 9'' x 5' 11'' (2.97m x 1.80m) Double glazed side window, staircase leads to First Floor Landing.

### **Living/Dining Room** 21' 10'' x 13' 6'' max 10'7 min (6.65m x 4.11m/3.22m)

A spacious through room, ornate wooden fire surround with hearth and gas fire inset, double and single radiators, walk in bay window to the front, double glazed sliding patio doors to Conservatory.

**Conservatory** 8' 10'' x 8' 1'' (2.69m x 2.46m) Of brick and uPVC double glazed construction with tiled floor, Coolco air conditioning unit, French doors lead to attractive rear garden.

# **Kitchen** 11' 7'' x 8' 9'' (3.53m x 2.66m)

Fitted with base and eye level units, laminate worktops, inset sink unit, double glazed window to the rear, wall mounted Worcester gas fired central heating boiler, tiled flooing, double glazed side window, door to Covered side passage.

# **Enclosed Side Passage** 18' 4'' x 6' 0'' (5.58m x 1.83m)

Doors to front and rear. Useful brick built store.

# **First Floor Landing**

Double glazed side window, access to roof space.

**Bedroom 1** 12' 10'' x 10' 8'' (3.91m x 3.25m) Radiator, double glazed window to the front.

**Bedroom 2** 11' 7'' x 8' 8'' (3.53m x 2.64m) Radiator, built in airing cupboard with insulated hot water cylinder and shelf, double glazed window overlooking rear garden.

**Bedroom 3** 8' 11'' x 8' 2'' (2.72m x 2.49m) Radiator, double glazed window to the front.

### Bathroom

Fitted with 3 piece white suite including bath with mixer tap and shower attachment, wall mounted Triton electric shower unit over, wash basin, WC, tiled walls, radiator, double glazed side and rear windows.

### **Front Garden**

The property enjoys an attractive front garden laid to lawn with shrub beds and borders, rockery, low wall to the fore. Driveway to the side provides parking and access to Garage.

**Garage** 19' 1'' x 8' 1'' (5.81m x 2.46m) Roller door, window to the rear.

#### FLOOR PLANS FOR GUIDANCE ONLY