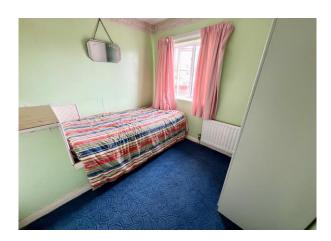

**Bedroom 3** 8' 11'' x 8' 2'' (2.72m x 2.49m) Radiator, double glazed window to the front.