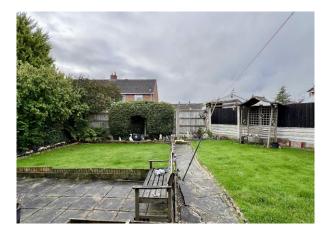

### **Rear Garden**

A good size, well maintained rear garden approached onto a paved patio. Laid to 2 large areas of lawn with beds and borders around and enclosed by timber fencing. Timber shed and external tap.