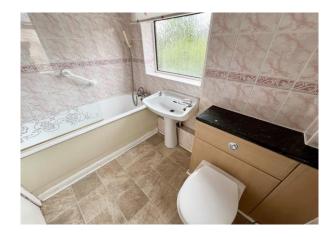

### Bathroom

Fitted with 3 piece white suite including bath with mixer tap and shower attachment, wall mounted Triton electric shower unit over, wash basin, WC, tiled walls, radiator, double glazed side and rear windows.