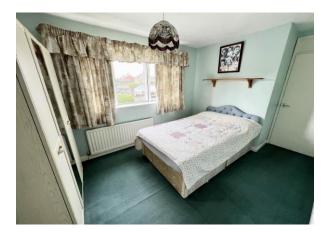

# **First Floor Landing**

Double glazed side window, access to roof space.

**Bedroom 1** 12' 10'' x 10' 8'' (3.91m x 3.25m) Radiator, double glazed window to the front.

**Bedroom 2** 11' 7'' x 8' 8'' (3.53m x 2.64m) Radiator, built in airing cupboard with insulated hot water cylinder and shelf, double glazed window overlooking rear garden.