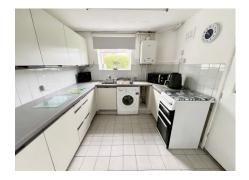

# **Kitchen** 11' 7'' x 8' 9'' (3.53m x 2.66m)

Fitted with base and eye level units, laminate worktops, inset sink unit, double glazed window to the rear, wall mounted Worcester gas fired central heating boiler, tiled flooing, double glazed side window, door to Covered side passage.