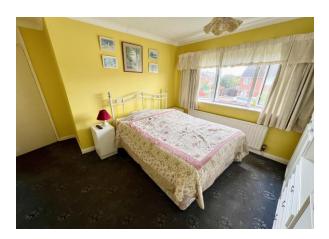

# **First Floor Landing**

Double glazed side window, access to roof space.

**Bedroom 1** 12' 10'' x 10' 8'' (3.91m x 3.25m) Radiator, double glazed window to the front.

**Bedroom 2** 11' 7'' x 8' 8'' (3.53m x 2.64m) Radiator, built in airing cupboard with insulated hot water cylinder and shelf, double glazed window overlooking rear garden.

**Bedroom 3** 8' 11'' x 8' 2'' (2.72m x 2.49m) Radiator, double glazed window to the front.