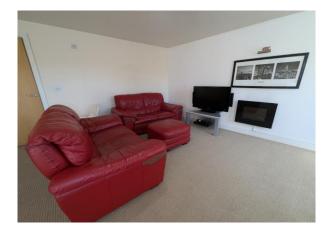

# **Kitchen/Living Room** 21' 0'' x 15' 10'' (6.40m x 4.82m)

A lovely open space. The Kitchen area is fitted with base and eye level units with laminate worktops, 4 ring electric hob with oven below, stainless steel splash back and filter hood, inset sink unit, space and plumbing for washing machine, ample space for further appliances, vinyl flooring. The main Living Area is carpeted, electric heater, 2 double glazed sash windows and double glazed French doors open onto balcony with cast iron railing and tiled flooring with views across Frankwell Fields and the river Severn.