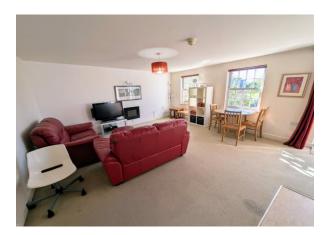

# **Kitchen/Living Room** 21' 0'' x 15' 10'' (6.40m x 4.82m)

A lovely open space. The Kitchen area is fitted with base and eye level units with laminate worktops, 4 ring electric hob with oven below, stainless steel splash back and filter hood, inset sink unit, space and plumbing for washing machine, ample space for further appliances, vinyl flooring. The main Living Area is carpeted, electric heater, 2 double glazed sash windows and double glazed French doors open onto balcony with cast iron railing and tiled flooring with views across Frankwell Fields and the river Severn.