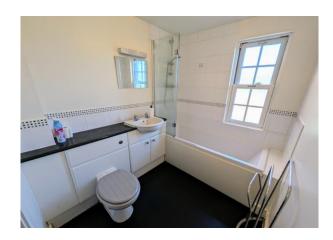

#### **Bathroom** 7' 4'' x 6' 0'' (2.23m x 1.83m)

Fitted with white 3 piece suite including bath with mixer shower over and fully tiled walls around, wash basin and WC set to vanity unit with storage, vinyl flooring, extractor fan, double glazed window to the rear.