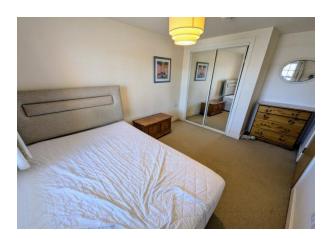

#### **Bedroom** 13' 11'' x 8' 11'' (4.24m x 2.72m)

Carpet, double glazed sash windows to the rear, built in double wardrobe with mirror fronted sliding doors, electric heater.