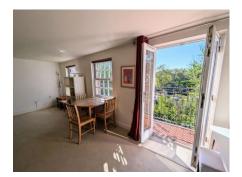

# **Kitchen/Living Room** 21' 0'' x 15' 10'' (6.40m x 4.82m)

A lovely open space. The Kitchen area is fitted with base and eye level units with laminate worktops, 4 ring electric hob with oven below, stainless steel splash back and filter hood, inset sink unit, space and plumbing for washing machine, ample space for further appliances, vinyl flooring. The main Living Area is carpeted, electric heater, 2 double glazed sash windows and double glazed French doors open onto balcony with cast iron railing and tiled flooring with views across Frankwell Fields and the river Severn.