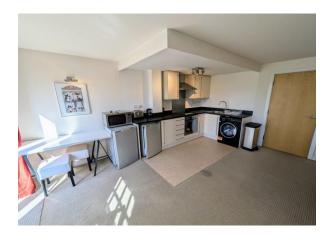

# **Kitchen/Living Room** 21' 0'' x 15' 10'' (6.40m x 4.82m)

A lovely open space. The Kitchen area is fitted with base and eye level units with laminate worktops, 4 ring electric hob with oven below, stainless steel splash back and filter hood, inset sink unit, space and plumbing for washing machine, ample space for further appliances, vinyl flooring. The main Living Area is carpeted, electric heater, 2 double glazed sash windows and double glazed French doors open onto balcony with cast iron railing and tiled flooring with views across Frankwell Fields and the river Severn.