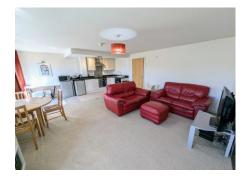

# **Kitchen/Living Room** 21' 0'' x 15' 10'' (6.40m x 4.82m)

A lovely open space. The Kitchen area is fitted with base and eye level units with laminate worktops, 4 ring electric hob with oven below, stainless steel splash back and filter hood, inset sink unit, space and plumbing for washing machine, ample space for further appliances, vinyl flooring. The main Living Area is carpeted, electric heater, 2 double glazed sash windows and double glazed French doors open onto balcony with cast iron railing and tiled flooring with views across Frankwell Fields and the river Severn.