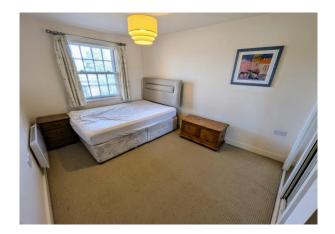

#### **Bedroom** 13' 11'' x 8' 11'' (4.24m x 2.72m)

Carpet, double glazed sash windows to the rear, built in double wardrobe with mirror fronted sliding doors, electric heater.