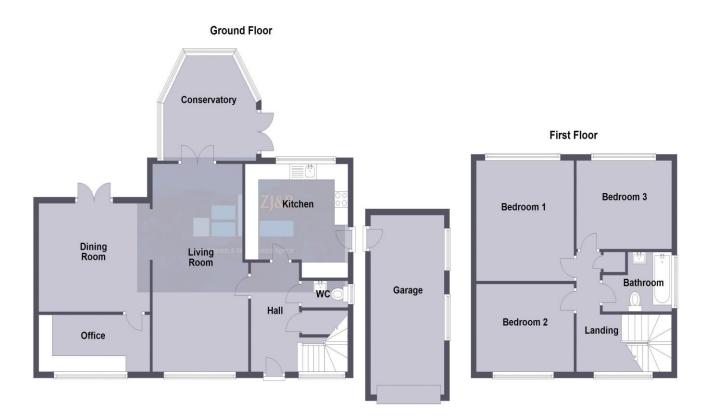

#### Accommodation comprises

Entrance storm porch, double glazed entrance door.

**Entrance Hall** 11' 4" x 5' 9" (3.45m x 1.75m) Tiled flooring, staircase leading to First Floor Landing, under stairs storage, radiator.

**Cloakroom/WC** 5' 5'' x 2' 9'' (1.65m x 0.84m) Fitted with wash basin and WC, tiled flooring, half tiled walls, double glazed window to the side.

#### **Kitchen** 10' 1" x 12' 6" (3.07m x 3.81m)

Fitted with an excellent range of base and eye level Shaker style units, laminate worktops and tiled splash back, inset sink unit, integrated dishwasher, electric oven and induction hob with filter hood over, double glazed window overlooking rear garden, door to the side.

**Living Room** 21' 10'' x 11' 8'' (6.65m x 3.55m) A large room with double glazed window to the front, double glazed French doors lead to Conservatory, 2 radiators.

**Dining Room** 11' 3'' x 13' 6'' (3.43m x 4.11m) Wood effect flooring, 2 contemporary radiators, roof light, double glazed French doors lead to rear garden.

**Office** 5' 11" x 13' 6" (1.80m x 4.11m) Fitted with an excellent range of base and wall units with laminate work surface, wood effect flooring, double glazed window to the front.

**Conservatory** 9' 7'' x 11' 2'' (2.92m x 3.40m) Brick and uPVC double glazed construction, tiled flooring, radiator, French doors lead to rear garden.

**Landing** 12' 7'' x 5' 9'' (3.83m x 1.75m)

**Bedroom 1** 12' 6'' x 11' 10'' (3.81m x 3.60m) Carpet, radiator, double glazed window to the rear. **Bedroom 2** 9' 2'' x 11' 10'' (2.79m x 3.60m) Laminate flooring, double glazed window to the rear, radiator.

**Bedroom 3** 11' 10'' x 9' 2'' (3.60m x 2.79m) Carpet, radiator, double glazed window to the front.

**Bathroom** 8' 5'' x 6' 4'' (2.56m x 1.93m) Fitted with white 3 piece suite including bath with shower attachment, wash basin, WC, fully tiled walls and flooring, double glazed window to the side.

**Garage** 18' 8" x 8' 11" (5.69m x 2.72m)

We accept no responsibility for any mistake or inaccuracy contained within the floorplan. The floorplan is provided as a guide only and should be taken as an illustration only. The measurements, contents and positioning are approximations only and provided as a guidance tooland not an exact replication of the property. Plan produced using PlanUp Plan produced using PlanUp.

## FLOOR PLANS FOR GUIDANCE ONLY

Energy performance certificate (EPC)

| 4, Hawtonn Road<br>Mindaciny<br>SHRCIVIBULIRY<br>SYE 60Q                                                                                                                                                                                                                                                                                                                                                                                                                                                                                                                                                                                                                                             | Energy rating                          | Valid until:                 | 18 February 2025                                      |
|------------------------------------------------------------------------------------------------------------------------------------------------------------------------------------------------------------------------------------------------------------------------------------------------------------------------------------------------------------------------------------------------------------------------------------------------------------------------------------------------------------------------------------------------------------------------------------------------------------------------------------------------------------------------------------------------------|----------------------------------------|------------------------------|-------------------------------------------------------|
|                                                                                                                                                                                                                                                                                                                                                                                                                                                                                                                                                                                                                                                                                                      |                                        | Centificate<br>number:       | 8425-7422-3850-0341-0996                              |
| Property type                                                                                                                                                                                                                                                                                                                                                                                                                                                                                                                                                                                                                                                                                        |                                        | Detached hous                | e                                                     |
| otal floor area                                                                                                                                                                                                                                                                                                                                                                                                                                                                                                                                                                                                                                                                                      |                                        | 128 square metres            |                                                       |
| Rules on letting                                                                                                                                                                                                                                                                                                                                                                                                                                                                                                                                                                                                                                                                                     | this property                          |                              |                                                       |
| roperties can be let if they have an energy                                                                                                                                                                                                                                                                                                                                                                                                                                                                                                                                                                                                                                                          | rating from A to E.                    |                              |                                                       |
|                                                                                                                                                                                                                                                                                                                                                                                                                                                                                                                                                                                                                                                                                                      |                                        | www.gov.uk/guittance/domeste | o private-rented property-minimum-energy-efficiency a |
|                                                                                                                                                                                                                                                                                                                                                                                                                                                                                                                                                                                                                                                                                                      |                                        |                              |                                                       |
| Energy rating an                                                                                                                                                                                                                                                                                                                                                                                                                                                                                                                                                                                                                                                                                     | d score                                |                              |                                                       |
|                                                                                                                                                                                                                                                                                                                                                                                                                                                                                                                                                                                                                                                                                                      |                                        |                              |                                                       |
| his property's energy rating is D. It has the                                                                                                                                                                                                                                                                                                                                                                                                                                                                                                                                                                                                                                                        | potential to be B.                     |                              |                                                       |
| ee how to improve this property's energy e                                                                                                                                                                                                                                                                                                                                                                                                                                                                                                                                                                                                                                                           | floency                                |                              |                                                       |
|                                                                                                                                                                                                                                                                                                                                                                                                                                                                                                                                                                                                                                                                                                      |                                        |                              |                                                       |
| Score Energy rating                                                                                                                                                                                                                                                                                                                                                                                                                                                                                                                                                                                                                                                                                  | Cur                                    | rent Potential               |                                                       |
| CONTRACTOR OF THE OWNER OF | Cur                                    | rent Potential               |                                                       |
| 92+ <b>A</b>                                                                                                                                                                                                                                                                                                                                                                                                                                                                                                                                                                                                                                                                                         | Cur                                    |                              |                                                       |
| 92+ A<br>81-91 B                                                                                                                                                                                                                                                                                                                                                                                                                                                                                                                                                                                                                                                                                     | Cur                                    | rent Potential               |                                                       |
|                                                                                                                                                                                                                                                                                                                                                                                                                                                                                                                                                                                                                                                                                                      | Cur                                    |                              |                                                       |
| 92+ A<br>81-91 B                                                                                                                                                                                                                                                                                                                                                                                                                                                                                                                                                                                                                                                                                     |                                        |                              |                                                       |
| 92+ A<br>81-91 B<br>69-80 C<br>55-68 D                                                                                                                                                                                                                                                                                                                                                                                                                                                                                                                                                                                                                                                               |                                        | 81 B                         |                                                       |
| 92* A<br>81-91 B<br>69-80 C                                                                                                                                                                                                                                                                                                                                                                                                                                                                                                                                                                                                                                                                          | e<br>E                                 | 81 B                         |                                                       |
| 92+ A<br>81-91 B<br>69-80 C<br>55-68 D                                                                                                                                                                                                                                                                                                                                                                                                                                                                                                                                                                                                                                                               |                                        | 81 B                         |                                                       |
| 92+ A<br>81-91 B<br>69-80 C<br>55-68 D<br>39-54                                                                                                                                                                                                                                                                                                                                                                                                                                                                                                                                                                                                                                                      | e<br>E                                 | 81 B                         |                                                       |
| 92+ A<br>81-91 B<br>69-80 C<br>55-68 D<br>39-54<br>21-38                                                                                                                                                                                                                                                                                                                                                                                                                                                                                                                                                                                                                                             | E<br>F                                 | 81 B                         |                                                       |
| 81-91  B    69-80  C    55-68  D    39-54                                                                                                                                                                                                                                                                                                                                                                                                                                                                                                                                                                                                                                                            | E<br>F<br>G                            | 81 B                         |                                                       |
| B2+  A    81-91  B    69-80  C    55-68  D    39-54                                                                                                                                                                                                                                                                                                                                                                                                                                                                                                                                                                                                                                                  | E<br>F<br>G<br>potertal energy rating. | 81 B                         | vycur everyy bila we likey bi ba.                     |
| 92+ A<br>81-91 B<br>69-80 C<br>55-68 D<br>93-54<br>21-38<br>94 ptph Alexis This property is current and<br>no properties get a nation from A (baset) to 0                                                                                                                                                                                                                                                                                                                                                                                                                                                                                                                                            | E<br>F<br>G<br>potertal energy rating. | 81 B                         | r your every tolls are likely to be.                  |
| 92+ A<br>81-91 B<br>69-80 C<br>55-68 D<br>39-54<br>21-38                                                                                                                                                                                                                                                                                                                                                                                                                                                                                                                                                                                                                                             | E F G                                  | 81 B                         | r your every tots are likey to be.                    |