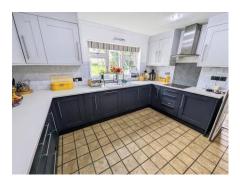

#### **Kitchen** 10' 1" x 12' 6" (3.07m x 3.81m)

Fitted with an excellent range of base and eye level Shaker style units, laminate worktops and tiled splash back, inset sink unit, integrated dishwasher, electric oven and induction hob with filter hood over, double glazed window overlooking rear garden, door to the side.