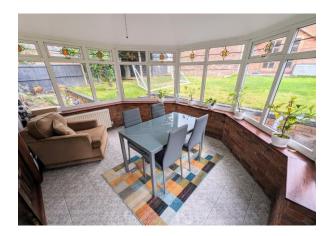

**Living Room** 21' 10'' x 11' 8'' (6.65m x 3.55m) A large room with double glazed window to the front, double glazed French doors lead to Conservatory, 2 radiators.

**Dining Room** 11' 3'' x 13' 6'' (3.43m x 4.11m) Wood effect flooring, 2 contemporary radiators, roof light, double glazed French doors lead to rear garden.

**Office** 5' 11" x 13' 6" (1.80m x 4.11m) Fitted with an excellent range of base and wall units with laminate work surface, wood effect flooring, double glazed window to the front.

**Conservatory** 9' 7'' x 11' 2'' (2.92m x 3.40m) Brick and uPVC double glazed construction, tiled flooring, radiator, French doors lead to rear garden.