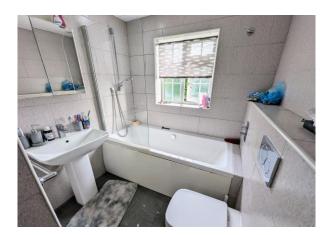

**Bedroom 3** 11' 10'' x 9' 2'' (3.60m x 2.79m) Carpet, radiator, double glazed window to the front.

**Bathroom** 8' 5'' x 6' 4'' (2.56m x 1.93m) Fitted with white 3 piece suite including bath with shower attachment, wash basin, WC, fully tiled walls and flooring, double glazed window to the side.