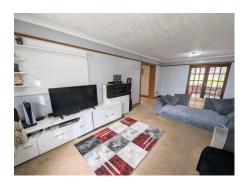

**Living Room** 21' 10'' x 11' 8'' (6.65m x 3.55m) A large room with double glazed window to the front, double glazed French doors lead to Conservatory, 2 radiators.

**Dining Room** 11' 3'' x 13' 6'' (3.43m x 4.11m) Wood effect flooring, 2 contemporary radiators, roof light, double glazed French doors lead to rear garden.