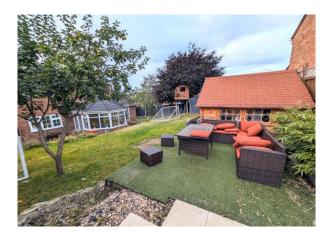

#### **Rear Garden**

Approached onto a paved patio with lawn beyond with nice seating area at the top of the garden. Garden shed, and enclosed by fencing.