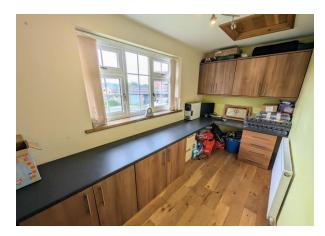

#### **Kitchen** 10' 1" x 12' 6" (3.07m x 3.81m)

Fitted with an excellent range of base and eye level Shaker style units, laminate worktops and tiled splash back, inset sink unit, integrated dishwasher, electric oven and induction hob with filter hood over, double glazed window overlooking rear garden, door to the side.