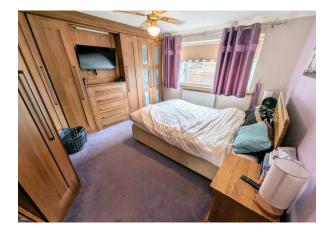

**Landing** 12' 7'' x 5' 9'' (3.83m x 1.75m)

**Bedroom 1** 12' 6'' x 11' 10'' (3.81m x 3.60m) Carpet, radiator, double glazed window to the rear. **Bedroom 2** 9' 2'' x 11' 10'' (2.79m x 3.60m) Laminate flooring, double glazed window to the rear, radiator.

**Bedroom 3** 11' 10'' x 9' 2'' (3.60m x 2.79m) Carpet, radiator, double glazed window to the front.

**Bathroom** 8' 5'' x 6' 4'' (2.56m x 1.93m) Fitted with white 3 piece suite including bath with shower attachment, wash basin, WC, fully tiled walls and flooring, double glazed window to the side.