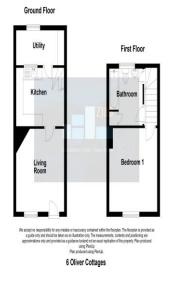

## 6 Olive Cottages, Mount Street, Mountfields, Shrewsbury, Shropshire, SY3 8QW

Accommodation includes:

Front Garden

Living Room 11' 6" x 11' 1" (3.50m x 3.39m)

Kitchen 11' 6" x 7' 10" (3.50m x 2.39m)

Utility room 11' 6" x 4' 8" (3.50m x 1.43m)

First Floor

Bedroom 11'6" x 11'1" (3.50m x 3.37m)

Bathroom 8' 10" x 7' 11" (2.69m x 2.41m)

Rear Garden

Council Tax Band A

Monthly Rental Of £650 per calendar month

Deposit -

5 weeks rent

Minimum Term of 12 months

FLOOR PLANS FOR GUIDANCE ONLY