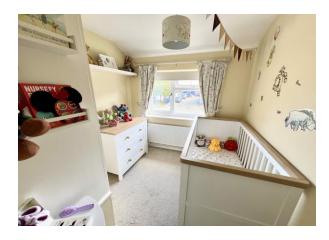

#### **First Floor Landing**

Double glazed window to the side, built in airing cupboard housing Worcester gas fired central heating boiler, access to roof space.

**Bedroom 1** 11' 3'' x 12' 1'' (3.43m x 3.68m) Radiator, large double glazed window to the front, large built in double wardrobe and shelved cupboard.

**Bedroom 2** 9' 1'' x 7' 3'' (2.77m x 2.21m) Radiator, double glazed window overlooking rear garden, recessed shelving, built in wardrobe.

**Bedroom 3** 8' 0'' x 7' 5'' (2.44m x 2.26m) Radiator, double glazed window to the front, built in double wardrobe.