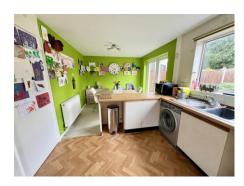

# **Kitchen/Dining Room** 19' 1'' x 9' 4'' (5.81m x 2.84m)

Kitchen Area fitted with good range of units with laminate work tops, inset 1 1/2 bowl sink unit, integrated electric oven and 4 ring gas hob with filter hood above, built in storage cupboard, alcove ideal for fridge/freezer, radiator, double glazed French doors lead onto private rear garden, double glazed door to the side, double glazed window overlooking rear garden.