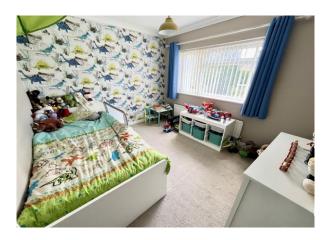

**Bedroom 2** 9' 1'' x 7' 3'' (2.77m x 2.21m) Radiator, double glazed window overlooking rear garden, recessed shelving, built in wardrobe.

**Bedroom 3** 8' 0'' x 7' 5'' (2.44m x 2.26m) Radiator, double glazed window to the front, built in double wardrobe.