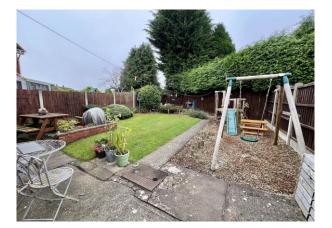

#### **Rear Garden**

The property enjoys a very private rear garden, approached onto a paved patio the lawn beyond, deep well stocked shrub bed and barked play area to one side. Base in the corner ideal for a shed/greenhouse. Cold water tap. The garden is enclosed by high level timber fencing.