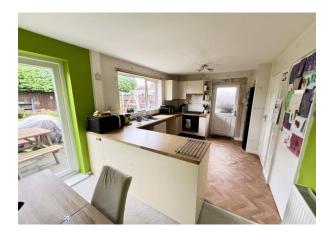

# **Kitchen/Dining Room** 19' 1'' x 9' 4'' (5.81m x 2.84m)

Kitchen Area fitted with good range of units with laminate work tops, inset 1 1/2 bowl sink unit, integrated electric oven and 4 ring gas hob with filter hood above, built in storage cupboard, alcove ideal for fridge/freezer, radiator, double glazed French doors lead onto private rear garden, double glazed door to the side, double glazed window overlooking rear garden.