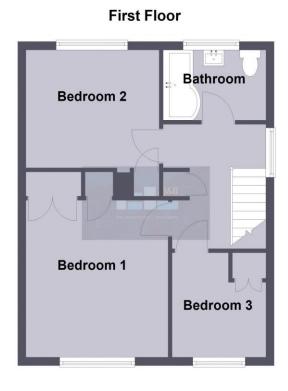

#### **First Floor Landing**

Double glazed window to the side, built in airing cupboard housing Worcester gas fired central heating boiler, access to roof space.

**Bedroom 1** 11' 3'' x 12' 1'' (3.43m x 3.68m) Radiator, large double glazed window to the front, large built in double wardrobe and shelved cupboard.

**Bedroom 2** 9' 1'' x 7' 3'' (2.77m x 2.21m) Radiator, double glazed window overlooking rear garden, recessed shelving, built in wardrobe.

**Bedroom 3** 8' 0'' x 7' 5'' (2.44m x 2.26m) Radiator, double glazed window to the front, built in double wardrobe.

#### Bathroom

Attractively refitted with contemporary white suite including 'P' shape bath with fully tiled walls around the bath, wall mounted shower unit, half tiled to further wall, wash basin and WC, heated towel rail, double glazed window to the rear.