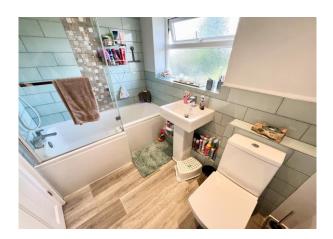

#### Bathroom

Attractively refitted with contemporary white suite including 'P' shape bath with fully tiled walls around the bath, wall mounted shower unit, half tiled to further wall, wash basin and WC, heated towel rail, double glazed window to the rear.