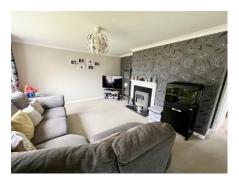

#### **Entrance Hall**

Radiator, staircase leads to First Floor Landing.

**Living Room** 13' 0'' x 13' 7'' (3.96m x 4.14m) Attractive ornamental fireplace with electric fire inset, radiator, large double glazed window to the front, under stairs storage cupboard.