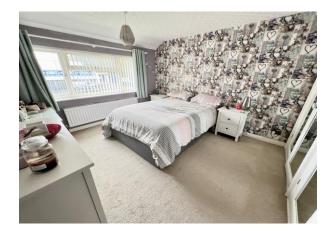

#### **First Floor Landing**

Double glazed window to the side, built in airing cupboard housing Worcester gas fired central heating boiler, access to roof space.

**Bedroom 1** 11' 3'' x 12' 1'' (3.43m x 3.68m) Radiator, large double glazed window to the front, large built in double wardrobe and shelved cupboard.