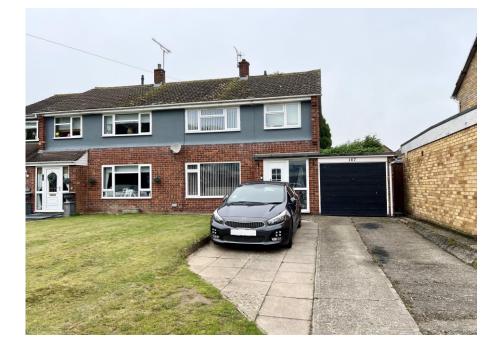

## 187 Lancaster Road, Harlescott, Shrewsbury, Shropshire, SY1 3NB

# £235,000

This Fletcher built 3 bedroom semi detached house is well located and provides attractive accommodation including: Entrance Hall, Living Room, Kitchen/Dining Room, 2 Double Bedrooms With Built In Wardrobes, Good Sized Single Bedroom With Built In Wardrobe, Impressive Refitted Bathroom, Wide Driveway, Garage, Private Rear Garden. GCH, DG. Close To Schools, Shops And Range Of Amenities.

#### **Outside - Front**

The property is approached over a driveway opening to provide double width parking for several cars. The front garden is laid to lawn.

## **Brick Built Garage** 17' 0'' x 8' 0'' (5.18m x 2.44m)

Up and over door, power and lighting, double glazed door and window to the rear.