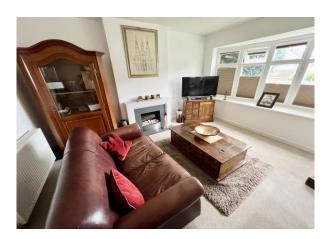

### Cloakroom/WC

Half tiled walls and fitted with corner wash basin with cupboard beneath, WC, double glazed side window.

**Living Room** 13' 4" x 12' 2" (4.06m x 3.71m) Ornamental fireplace with contemporary fuel effect electric fire inset, radiator, double glazed bow window with integrated blinds enjoying open front aspect.