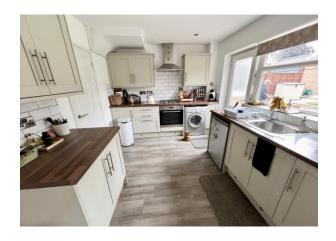

## **Kitchen/Dining Room** 18' 6" x 8' 10" (5.63m x 2.69m)

Beautifully fitted with excellent range of contemporary units to 3 wall areas, wood effect laminated work tops, inset sink unit, plinth lighting, integrated electric oven and 4 ring gas hob, tiled splash to work areas, radiator, 2 double glazed windows overlooking attractive, private rear garden, double glazed door to the rear.