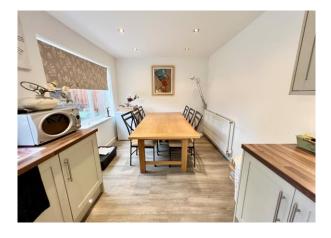

## **Kitchen/Dining Room** 18' 6" x 8' 10" (5.63m x 2.69m)

Beautifully fitted with excellent range of contemporary units to 3 wall areas, wood effect laminated work tops, inset sink unit, plinth lighting, integrated electric oven and 4 ring gas hob, tiled splash to work areas, radiator, 2 double glazed windows overlooking attractive, private rear garden, double glazed door to the rear.