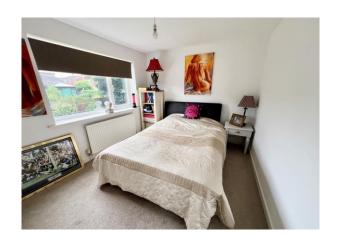

**Bedroom 2** 10' 1" x 9' 0" (3.07m x 2.74m) Radiator, built in wardrobe, double glazed window overlooking rear garden.

**Bedroom 3** 7' 8" x 7' 8" (2.34m x 2.34m) Radiator,, built in storage cupboard, double glazed window to the front.