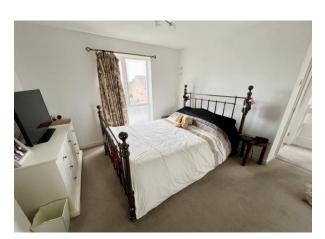

### **First Floor Landing**

Built in airing cupboard, double glazed side window.

**Bedroom 1** 13' 4" x 10' 8" (4.06m x 3.25m) Radiator, range of fitted wardrobes with sliding doors, large double glazed window to the front.