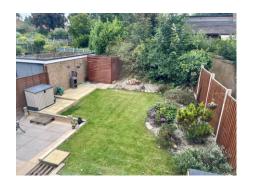

### Rear Garden

The garden to the rear is a real feature of the property offering excellent privacy being enclosed by high level timber fencing and hedging. Approached onto a paved patio with large area of lawn beyond, deep gravel borders containing heathers and shrubs. Further patio to the rear boundary, timber decking with timber shed 9'10 x 4'9". Pathway with gate leads to the front of the property.