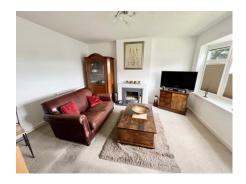

### Cloakroom/WC

Half tiled walls and fitted with corner wash basin with cupboard beneath, WC, double glazed side window.

**Living Room** 13' 4" x 12' 2" (4.06m x 3.71m) Ornamental fireplace with contemporary fuel effect electric fire inset, radiator, double glazed bow window with integrated blinds enjoying open front aspect.