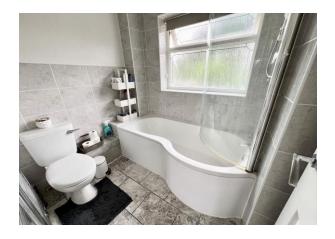

### Bathroom

Attractively fitted with contemporary white 3 piece suite including 'P' shape bath with electric shower unit over, fully tiled walls to shower area, wash basin with cupboard beneath, WC, half tiled to further walls, tiled flooring, heated towel rail, double glazed window to the rear.