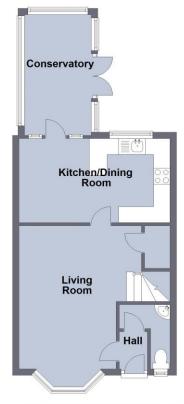

## **Accommodation comprises**

Canopied entrance storm porch, decorative double glazed entrance door to

#### **Entrance Hall**

Radiator.

## Cloakroom/WC

Corner wash basin, WC, radiator, double glazed window.

**Living Room** 14' 8" x 15' 1" (4.47m x 4.59m) max

An attractive room with walk in double glazed bay window to the front enjoying an open aspect, double and single radiators, under stairs storage cupboard, staircase leads to First Floor Landing, door to

# **Kitchen/Dining Room** 15' 1" x 8' 8" (4.59m x 2.64m)

Slate effect laminate flooring. Kitchen Area fitted with range of white fronted units, integrated electric oven, 4 ring gas hob with extractor hood above, laminated work tops, inset single drainer sink unit, deep tiled splash, wall mounted gas fired central heating boiler, double radiator, double glazed window overlooking rear garden. From Dining Area double glazed french door leads to

**Conservatory** 12' 5" x 6' 8" (3.78m x 2.03m) Of brick and uPVC double glazed construction with pitched polycarbonate roof, double glazed french doors lead to garden, vertical blinds.

# **Ground Floor**

# First Floor

We accept no responsibility for any mistake or inaccuracy contained within the floorplan. The floorplan is provided as a guide only and should be taken as an illustration only. The measurements, contents and positioning are approximations only and provided as a guidance tooland not an exact replication of the property. Plan produced using PlanUp

# FLOOR PLANS FOR GUIDANCE ONLY