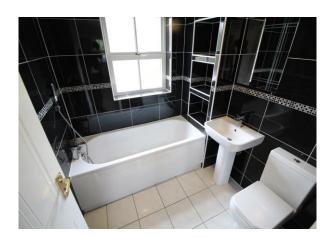

#### Bathroom

Neatly fitted with fully tiled walls and floor, fitted with contemporary, white 3 piece suite including bath with mixer tap and shower attachment, wash basin, WC, recessed tiled shelving, ladder radiator/towel rail, double glazed window to the rear, extractor fan.