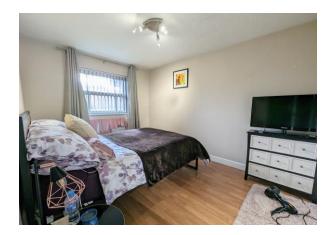

## **First Floor Landing**

Double glazed side window, built in airing cupboard, access to roof space.

**Bedroom 1** 11' 8" x 8' 5" (3.55m x 2.56m) Double glazed window to the front, wood effect laminate flooring, built in double wardrobe.

**Bedroom 2** 10' 1" x 8' 5" (3.07m x 2.56m) Double glazed window overlooking Rear Garden, radiator. **Bedroom 3** 8' 7" x 6' 6" (2.61m x 1.98m) Double glazed window to the front, radiator, built in store cupboard, series of shelving.