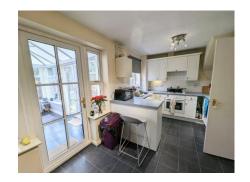

# **Kitchen/Dining Room** 15' 1" x 8' 8" (4.59m x 2.64m)

Slate effect laminate flooring. Kitchen Area fitted with range of white fronted units, integrated electric oven, 4 ring gas hob with extractor hood above, laminated work tops, inset single drainer sink unit, deep tiled splash, wall mounted gas fired central heating boiler, double radiator, double glazed window overlooking rear garden. From Dining Area double glazed french door leads to