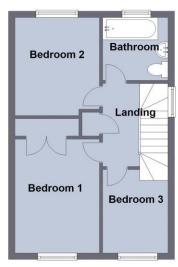

## **First Floor Landing**

Double glazed side window, built in airing cupboard, access to roof space.

**Bedroom 1** 11' 8" x 8' 5" (3.55m x 2.56m) Double glazed window to the front, wood effect laminate flooring, built in double wardrobe.

**Bedroom 2** 10' 1" x 8' 5" (3.07m x 2.56m) Double glazed window overlooking Rear Garden, radiator. **Bedroom 3** 8' 7" x 6' 6" (2.61m x 1.98m) Double glazed window to the front, radiator, built in store cupboard, series of shelving.

#### Bathroom

Neatly fitted with fully tiled walls and floor, fitted with contemporary, white 3 piece suite including bath with mixer tap and shower attachment, wash basin, WC, recessed tiled shelving, ladder radiator/towel rail, double glazed window to the rear, extractor fan.

# First Floor

We accept no responsibility for any mistake or inaccuracy contained within the floorplan. The floorplan is provided as a guide only and should be taken as an illustration only. The measurements, contents and positioning are approximations only and provided as a guidance tooland not an exact replication of the property. Plan produced using PlanUp