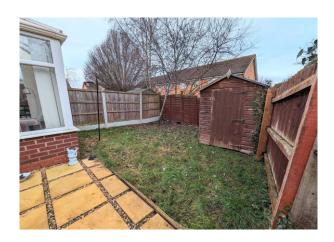

#### Rear Garden

Approached onto good size paved patio with lawn beyond, ornamental tree, timber store, and the garden is enclosed by timber fencing

Council Tax Band B

**Tenure:** Our client advises us that the property is Freehold. Should you proceed with the purchase of the property, these details must be verified by your solicitor.