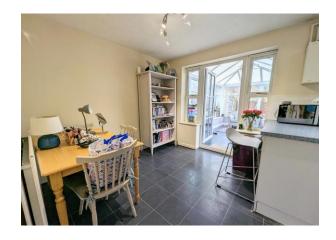

# **Kitchen/Dining Room** 15' 1" x 8' 8" (4.59m x 2.64m)

Slate effect laminate flooring. Kitchen Area fitted with range of white fronted units, integrated electric oven, 4 ring gas hob with extractor hood above, laminated work tops, inset single drainer sink unit, deep tiled splash, wall mounted gas fired central heating boiler, double radiator, double glazed window overlooking rear garden. From Dining Area double glazed french door leads to