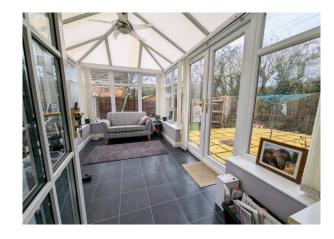

**Conservatory** 12' 5" x 6' 8" (3.78m x 2.03m) Of brick and uPVC double glazed construction with pitched polycarbonate roof, double glazed french doors lead to garden, vertical blinds.