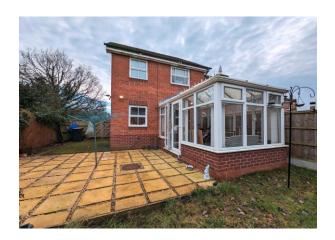

**Conservatory** 12' 5" x 6' 8" (3.78m x 2.03m) Of brick and uPVC double glazed construction with pitched polycarbonate roof, double glazed french doors lead to garden, vertical blinds.

#### Rear Garden

Approached onto good size paved patio with lawn beyond, ornamental tree, timber store, and the garden is enclosed by timber fencing

Council Tax Band B

**Tenure:** Our client advises us that the property is Freehold. Should you proceed with the purchase of the property, these details must be verified by your solicitor.