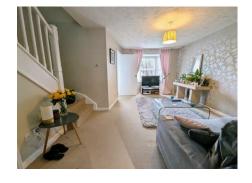

## Cloakroom/WC

Corner wash basin, WC, radiator, double glazed window.

**Living Room** 14' 8" x 15' 1" (4.47m x 4.59m) max

An attractive room with walk in double glazed bay window to the front enjoying an open aspect, double and single radiators, under stairs storage cupboard, staircase leads to First Floor Landing, door to