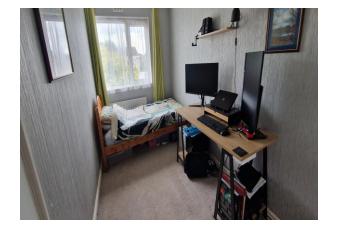

# **First Floor Landing**

Access to roof space.

**Bedroom 1** 13' 2" x 10' 8" (4.01m x 3.25m) Large double glazed window overlooking rear garden, 3 double wardrobes, radiator.

**Bedroom 2** 13' 3" x 7' 0" (4.04m x 2.13m) Double glazed window to the front, radiator, built in wardrobe.

**Bedroom 3** 9' 2" x 6' 0" (2.79m x 1.83m) Radiator, double glazed window to the front.