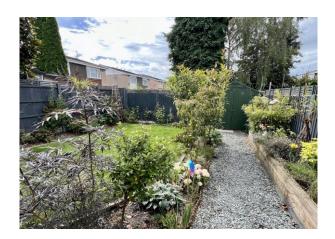

#### Rear Garden

Delightful rear garden approached onto a paved patio with wide slate pathway and patio to the side. Beyond the patio is a lawn with sleepers edging well stocked shrub beds. Sleepers to one side retain raised shrub bed. Timber shed to one corner and the garden is enclosed by high level close boarded timber fencing.