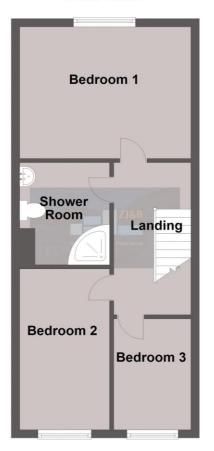

# **First Floor Landing**

Access to roof space.

**Bedroom 1** 13' 2" x 10' 8" (4.01m x 3.25m) Large double glazed window overlooking rear garden, 3 double wardrobes, radiator.

**Bedroom 2** 13' 3" x 7' 0" (4.04m x 2.13m) Double glazed window to the front, radiator, built in wardrobe.

**Bedroom 3** 9' 2" x 6' 0" (2.79m x 1.83m) Radiator, double glazed window to the front.

#### **Shower Room**

Fitted with corner shower cubicle with electric shower, wash basin, WC, half tiled wall areas, extractor fan, radiator, shelved storage cupboard, lit mirror with shaver socket.

### **First Floor**

We accept no responsibility for any mistake or inaccuracy contained within the floorplan. The floorplan is provided as a guide only and should be taken as an illustration only. The measurements, contents and positioning are approximations only and provided as a guidance tooland not an exact replication of the property. Plan produced using PlanUp