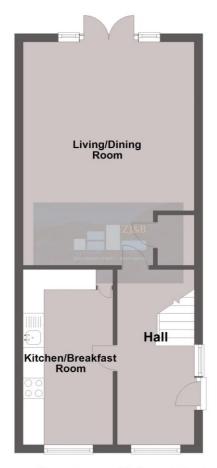

#### **Ground Floor**

# **Kitchen/Breakfast Room** 14' 2" x 7' 0" (4.31m x 2.13m)

Fitted with white fronted units to 2 wall areas with laminated work tops, inset sink unit, integrated electric oven and 4 ring hob with filter hood above, pantry cupboard, double glazed window to the front, wall mounted gas fired combination central heating boiler.

# **Large Entrance Hall** 14' 2" x 6' 0" (4.31m x 1.83m)

Wood style laminate flooring, double radiator, double glazed window to the front, staircase leads to First Floor Landing.