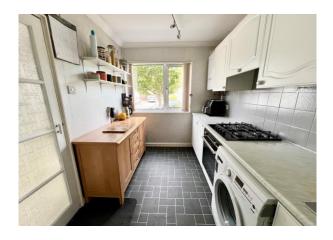

# **Kitchen/Breakfast Room** 14' 2" x 7' 0" (4.31m x 2.13m)

Fitted with white fronted units to 2 wall areas with laminated work tops, inset sink unit, integrated electric oven and 4 ring hob with filter hood above, pantry cupboard, double glazed window to the front, wall mounted gas fired combination central heating boiler.