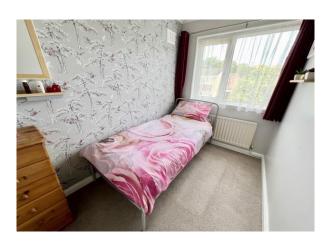

# **First Floor Landing**

Access to roof space.

**Bedroom 1** 13' 2" x 10' 8" (4.01m x 3.25m) Large double glazed window overlooking rear garden, 3 double wardrobes, radiator.

**Bedroom 2** 13' 3" x 7' 0" (4.04m x 2.13m) Double glazed window to the front, radiator, built in wardrobe.

**Bedroom 3** 9' 2" x 6' 0" (2.79m x 1.83m) Radiator, double glazed window to the front.