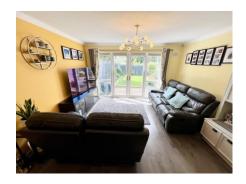

# **Living/Dining Room** 18' 1" x 13' 2" (5.51m x 4.01m)

A most attractive room with double glazed windows and French doors leading onto delightful rear garden. Double and single radiators, large storage cupboard, wood style laminate flooring.