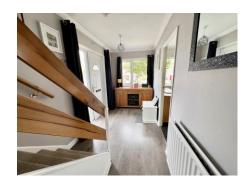

# **Large Entrance Hall** 14' 2" x 6' 0" (4.31m x 1.83m)

Wood style laminate flooring, double radiator, double glazed window to the front, staircase leads to First Floor Landing.