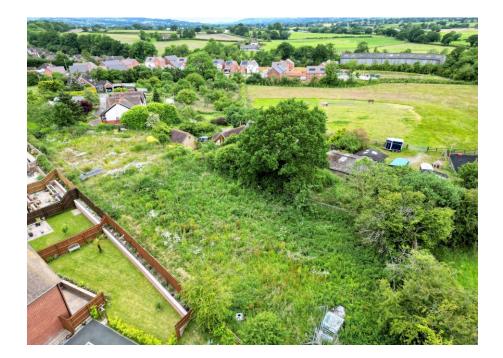

## The Mount Nursery Minsterley Road Pontesbury Shrewsbury Shropshire SY5 0QJ

## £150,000

Approval of reserved matters pursuant to outline planning permission for the erection of a 2 bedroom detached bungalow subject to local authority conditions to be met. Located in the popular village of Pontesbury roughly 8 miles south east from Shrewsbury. ref 14/01260/OUT for all information relating the the outline approval and conditions.