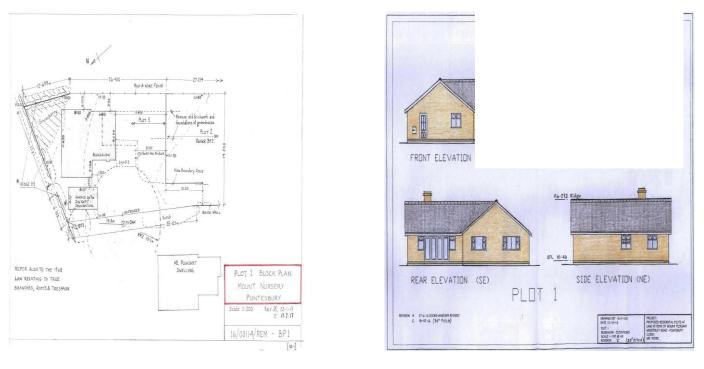

## £150,000

Approval of reserved matters pursuant to outline planning permission for the erection of a 2 bedroom detached bungalow subject to local authority conditions to be met. Located in the popular village of Pontesbury roughly 8 miles south east from Shrewsbury. ref 14/01260/OUT for all information relating the the outline approval and conditions.

## FLOOR PLANS FOR GUIDANCE ONLY