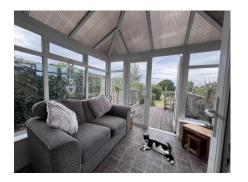

**Conservatory** 9' 10" x 6' 8" (2.99m x 2.03m) Of uPVC double glazed construction, French doors lead onto decking, ceramic tile flooring.