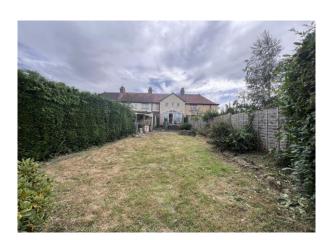

## Rear Garden

Approached onto timber decking with steps down to large area of lawn. Range of outbuildings and enclosed by mature hedging and fencing.