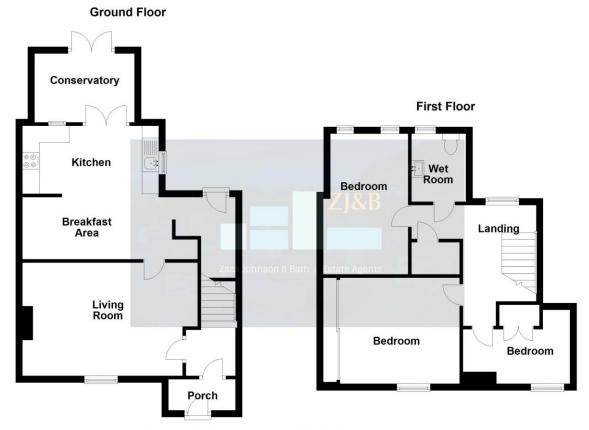

## **Accommodation comprises**

Double glazed entrance door.

#### **Entrance Porch**

#### **Entrance Hall**

Ceramic tile flooring, staircase leading to First Floor Landing.

**Living Room** 17' 2" x 11' 0" (5.23m x 3.35m) Cast iron fireplace with wooden surround, radiator, leaded double glazed window to the front.

**Breakfast Room** 14' 8" x 6' 0" (4.47m x 1.83m) Slate effect tile flooring, radiator, under stairs cupboard, square opening to Kitchen.

**Kitchen** 13' 4" x 6' 7" (4.06m x 2.01m) Fitted with white gloss fronted units with laminated work tops, integrated oven and hob. Access to side passageway.

**Conservatory** 9' 10" x 6' 8" (2.99m x 2.03m) Of uPVC double glazed construction, French doors lead onto decking, ceramic tile flooring.

## **First Floor Landing**

Built in cupboard, access to loft space.

**Bedroom 1** 13' 4" x 10' 3" (4.06m x 3.12m) Radiator, 2 leaded double glazed windows to the rear overlooking garden and attractive views in the distance.

**Bedroom 2** 13' 8"  $\times$  8' 4" max (4.16m  $\times$  2.54m) Radiator, built in wardrobe with mirror fronted sliding doors, leaded double glazed window to the front.

**Bedroom 3** 10' 6" x 5' 3" (3.20m x 1.60m) Radiator, over stairs cupboard, leaded double glazed window.

#### Wet Room

Fitted with ceramic tiled walls and waterproof flooring, wash basin, WC, electric shower unit, chrome towel radiator, leaded double glazed window.

We accept no responsibility for any mistake or inaccuracy contained within the floorplan. The floorplan is provided as a guide only and should be taken as an illustration only. The measurements, contents and positioning are approximations only and provided as a guidance tooland not an exact replication of the property. Plan produced using PlanUp
Plan produced using PlanUp.

# FLOOR PLANS FOR GUIDANCE ONLY