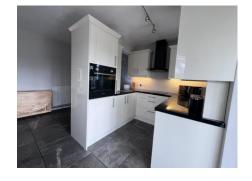

**Breakfast Room** 14' 8" x 6' 0" (4.47m x 1.83m) Slate effect tile flooring, radiator, under stairs cupboard, square opening to Kitchen.

**Kitchen** 13' 4" x 6' 7" (4.06m x 2.01m) Fitted with white gloss fronted units with laminated work tops, integrated oven and hob. Access to side passageway.