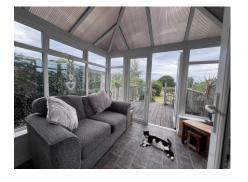

**Conservatory** 9' 10" x 6' 8" (2.99m x 2.03m) Of uPVC double glazed construction, French doors lead onto decking, ceramic tile flooring.