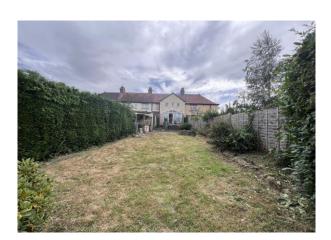

#### Rear Garden

Approached onto timber decking with steps down to large area of lawn. Range of outbuildings and enclosed by mature hedging and fencing.