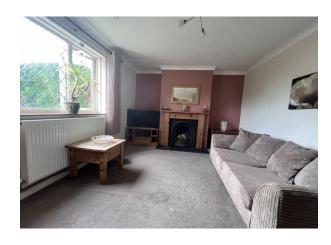

#### **Entrance Hall**

Ceramic tile flooring, staircase leading to First Floor Landing.

**Living Room** 17' 2" x 11' 0" (5.23m x 3.35m) Cast iron fireplace with wooden surround, radiator, leaded double glazed window to the front.