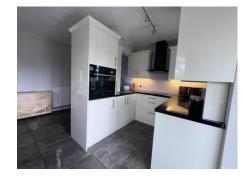

**Breakfast Room** 14' 8" x 6' 0" (4.47m x 1.83m) Slate effect tile flooring, radiator, under stairs cupboard, square opening to Kitchen.

**Kitchen** 13' 4" x 6' 7" (4.06m x 2.01m) Fitted with white gloss fronted units with laminated work tops, integrated oven and hob. Access to side passageway.