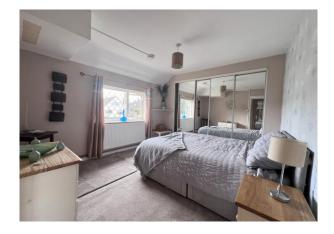

## **First Floor Landing**

Built in cupboard, access to loft space.

**Bedroom 1** 13' 4" x 10' 3" (4.06m x 3.12m) Radiator, 2 leaded double glazed windows to the rear overlooking garden and attractive views in the distance.