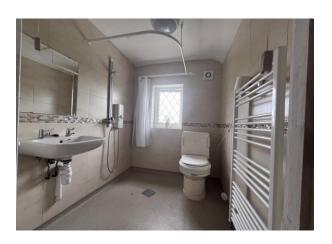

#### Wet Room

Fitted with ceramic tiled walls and waterproof flooring, wash basin, WC, electric shower unit, chrome towel radiator, leaded double glazed window.