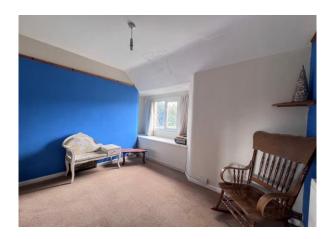

#### **Entrance Hall**

Ceramic tile flooring, staircase leading to First Floor Landing.

**Living Room** 17' 2" x 11' 0" (5.23m x 3.35m) Cast iron fireplace with wooden surround, radiator, leaded double glazed window to the front.