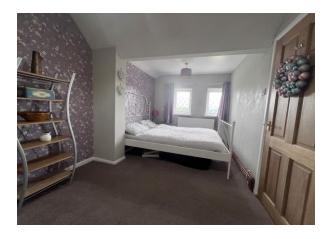

**Bedroom 2** 13' 8"  $\times$  8' 4" max (4.16m  $\times$  2.54m) Radiator, built in wardrobe with mirror fronted sliding doors, leaded double glazed window to the front.

**Bedroom 3** 10' 6" x 5' 3" (3.20m x 1.60m) Radiator, over stairs cupboard, leaded double glazed window.