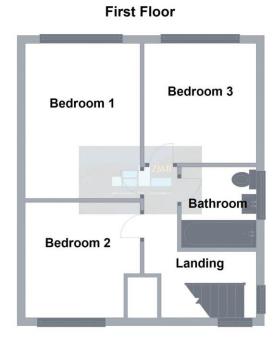

# **First Floor Landing** 12' 11" x 3' 2" (3.93m x 0.96m)

2 wooden double glazed windows to the front and side, access to loft, radiator.

**Bedroom 1** 12' 11" x 9' 6" (3.93m x 2.89m) Exposed floor boards, wooden double glazed window to the rear, radiator, built in storage cupboard and shelving.

**Bedroom 2** 10' 0" x 9' 6" (3.05m x 2.89m) Exposed floor boards, wooden double glazed window to the front, radiator, storage cupboard housing combination central heating boiler.

**Bedroom 3** 10' 0" x 9' 6" (3.05m x 2.89m) Exposed floor boards, radiator, wooden double glazed window to the rear.

# **Bathroom** 6' 2" x 6' 9" (1.88m x 2.06m)

Fitted with 3 piece suite including bath with electric shower over, wash basin, WC, wooden double glazed window to the side, part tiled walls, radiator.