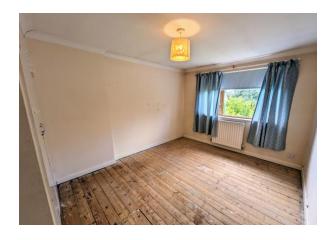

# **Living/Dining Room** 15' 11" x 19' 2" (4.85m x 5.84m)

Parquet flooring, 2 radiators, wooden double glazed window overlooking rear garden, wooden double glazed patio doors with side windows opening onto rear garden.