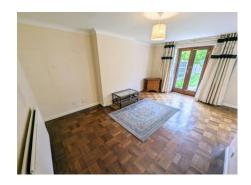

# **Living/Dining Room** 15' 11" x 19' 2" (4.85m x 5.84m)

Parquet flooring, 2 radiators, wooden double glazed window overlooking rear garden, wooden double glazed patio doors with side windows opening onto rear garden.