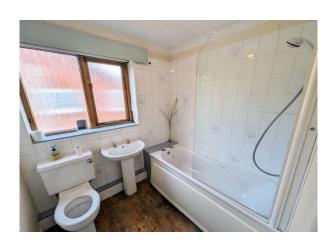

# **Bathroom** 6' 2" x 6' 9" (1.88m x 2.06m)

Fitted with 3 piece suite including bath with electric shower over, wash basin, WC, wooden double glazed window to the side, part tiled walls, radiator.