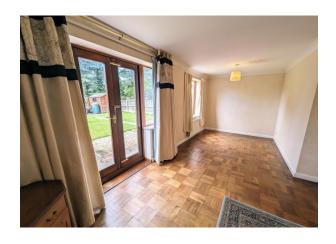

# **Living/Dining Room** 15' 11" x 19' 2" (4.85m x 5.84m)

Parquet flooring, 2 radiators, wooden double glazed window overlooking rear garden, wooden double glazed patio doors with side windows opening onto rear garden.