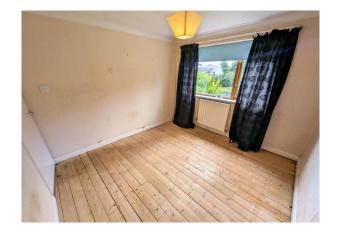

# **First Floor Landing** 12' 11" x 3' 2" (3.93m x 0.96m)

2 wooden double glazed windows to the front and side, access to loft, radiator.

**Bedroom 1** 12' 11" x 9' 6" (3.93m x 2.89m) Exposed floor boards, wooden double glazed window to the rear, radiator, built in storage cupboard and shelving.

**Bedroom 2** 10' 0" x 9' 6" (3.05m x 2.89m) Exposed floor boards, wooden double glazed window to the front, radiator, storage cupboard housing combination central heating boiler.

**Bedroom 3** 10' 0" x 9' 6" (3.05m x 2.89m) Exposed floor boards, radiator, wooden double glazed window to the rear.