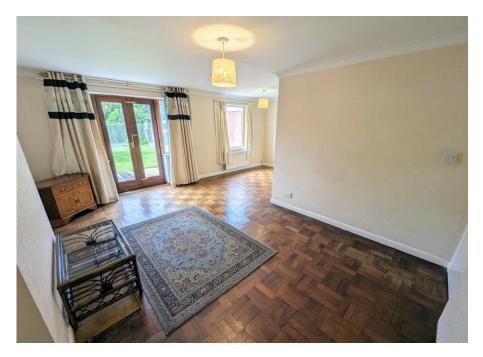

# **Living/Dining Room** 15' 11" x 19' 2" (4.85m x 5.84m)

Parquet flooring, 2 radiators, wooden double glazed window overlooking rear garden, wooden double glazed patio doors with side windows opening onto rear garden.