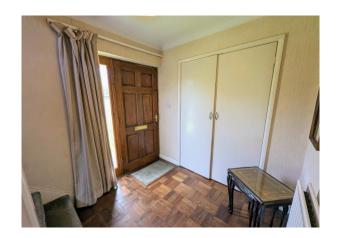

## **Accommodation comprises**

Wooden entrance door.

**Entrance Hall** 6' 8" x 10' 11" (2.03m x 3.32m) Parquet flooring, carpeted staircase leading to First Floor Landing, built in cloaks cupboard, radiator.