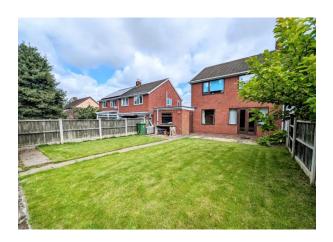

### Rear Garden

Beautifully maintained garden, approached onto a paved patio with small stone area. 2 good size lawns, paved pathway leading to the rear of the garden with base for shed and further gravel patio. Access to the garage.

### **Outside - Front**

Tarmac driveway, brick wall to the front and fencing to either side. Neat area of lawn with shrub border, paved pathway to the entrance door. The property is accessed from Monkmoor Road onto a private unadopted road - Judith Butts Lane and property is the 3rd house on the left hand side.