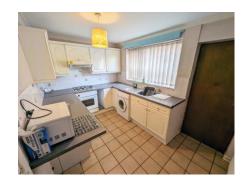

## **Kitchen** 11' 8" x 7' 9" (3.55m x 2.36m)

Tiled flooring, fitted with good range of units, worktops with inset stainless steel sink unit, double glazed window and door to the side, useful under stairs storage cupboard. Integrated 4 ring gas hob with oven beneath and filter hood above, space and plumbing for washing machine.