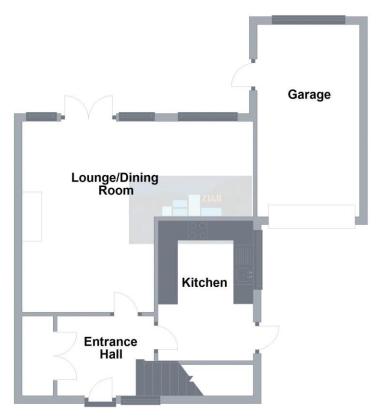

## **Accommodation comprises**

Wooden entrance door.

**Entrance Hall** 6' 8" x 10' 11" (2.03m x 3.32m) Parquet flooring, carpeted staircase leading to First Floor Landing, built in cloaks cupboard, radiator.

# **Living/Dining Room** 15' 11" x 19' 2" (4.85m x 5.84m)

Parquet flooring, 2 radiators, wooden double glazed window overlooking rear garden, wooden double glazed patio doors with side windows opening onto rear garden.

## **Kitchen** 11' 8" x 7' 9" (3.55m x 2.36m)

Tiled flooring, fitted with good range of units, worktops with inset stainless steel sink unit, double glazed window and door to the side, useful under stairs storage cupboard. Integrated 4 ring gas hob with oven beneath and filter hood above, space and plumbing for washing machine.