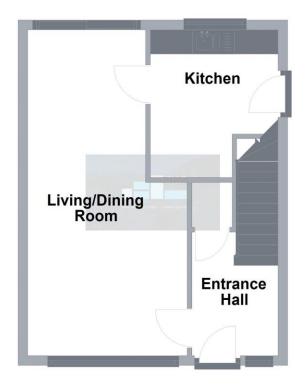

## **Ground Floor**

#### **Entrance Hall**

Double radiator, double glazed window to the front, useful built in under stairs cloaks cupboard, staircase leads to First Floor Landing.

**Living/Dining Room** 22' 1" x 10' 9" (6.73m x 3.27m)

**Kitchen** 10' 0" x 8' 9" (3.05m x 2.66m)

Fitted with range of units with laminated work tops, inset 1 1/2 bowl sink unit, half tiled walls, radiator, space for appliances, built in pantry, double glazed window to the rear and double glazed door to the side.