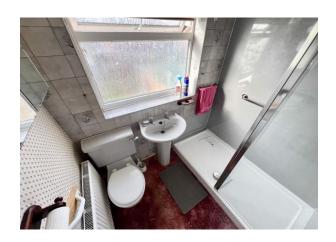

#### **Shower Room**

Large walk in shower cubicle with Triton electric shower unit over, wash basin and WC, tiled areas, radiator, double glazed rear window.