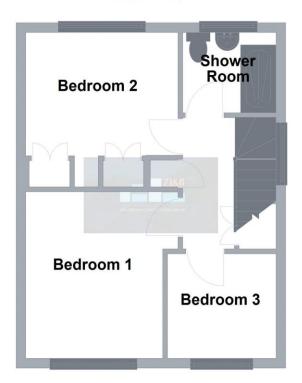

#### **First Floor Landing**

Double glazed window to the side, access to loft, built in airing cupboard and large built in storage cupboard

**Bedroom 1** 11' 4" x 9' 5" (3.45m x 2.87m) Radiator, double glazed window to the front.

**Bedroom 2** 10' 6" x 10' 5" (3.20m x 3.17m) Radiator, 2 double built in wardrobes, dressing table with drawers beneath, double glazed window overlooking rear garden.

**Bedroom 3** 7' 7" x 7' 3" (2.31m x 2.21m) Radiator, double glazed window to the front.

#### **Shower Room**

Large walk in shower cubicle with Triton electric shower unit over, wash basin and WC, tiled areas, radiator, double glazed rear window.

# **First Floor**

We accept no responsibility for any mistake or inaccuracy contained within the floorplan. The floorplan is provided as a guide only and should be taken as an illustration only. The measurements, contents and positioning are approximations only and provided as a guidance tooland not an exact replication of the property. Plan produced using PlanUp