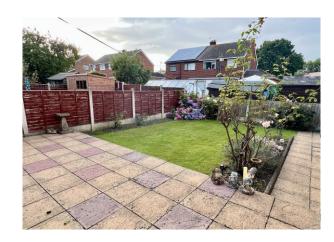

#### Rear Garden

Approached onto a paved patio with lawn beyond, shrub borders with roses. Aluminium greenhouse to one side. Useful garden WC adjoining the Garage and the garden is enclosed by close boarded timber fencing with concrete posts.