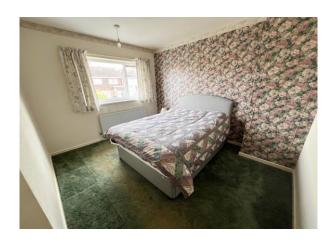

#### **First Floor Landing**

Double glazed window to the side, access to loft, built in airing cupboard and large built in storage cupboard

**Bedroom 1** 11' 4" x 9' 5" (3.45m x 2.87m) Radiator, double glazed window to the front.

**Bedroom 2** 10' 6" x 10' 5" (3.20m x 3.17m) Radiator, 2 double built in wardrobes, dressing table with drawers beneath, double glazed window overlooking rear garden.

**Bedroom 3** 7' 7" x 7' 3" (2.31m x 2.21m) Radiator, double glazed window to the front.