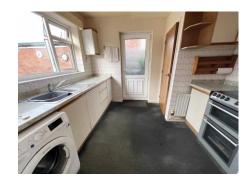

**Kitchen** 10' 0" x 8' 9" (3.05m x 2.66m)

Fitted with range of units with laminated work tops, inset 1 1/2 bowl sink unit, half tiled walls, radiator, space for appliances, built in pantry, double glazed window to the rear and double glazed door to the side.