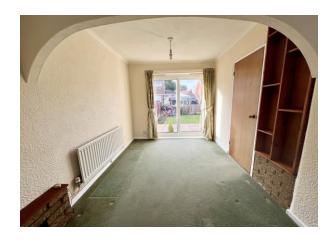

#### **Entrance Hall**

Double radiator, double glazed window to the front, useful built in under stairs cloaks cupboard, staircase leads to First Floor Landing.

**Living/Dining Room** 22' 1" x 10' 9" (6.73m x 3.27m)

Living area has feature stone fireplace with quarry tile hearth and fitted gas fire with back boiler supplying central heating system, large double glazed window to the front, 2 radiators, double glazed sliding patio doors lead to rear garden.