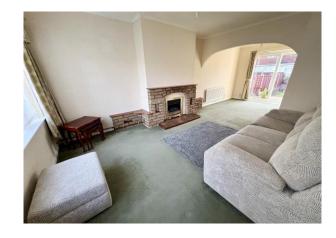

#### **Entrance Hall**

Double radiator, double glazed window to the front, useful built in under stairs cloaks cupboard, staircase leads to First Floor Landing.

**Living/Dining Room** 22' 1" x 10' 9" (6.73m x 3.27m)

Living area has feature stone fireplace with quarry tile hearth and fitted gas fire with back boiler supplying central heating system, large double glazed window to the front, 2 radiators, double glazed sliding patio doors lead to rear garden.