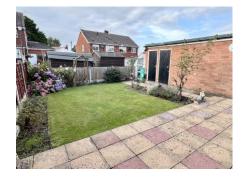

#### Rear Garden

Approached onto a paved patio with lawn beyond, shrub borders with roses. Aluminium greenhouse to one side. Useful garden WC adjoining the Garage and the garden is enclosed by close boarded timber fencing with concrete posts.