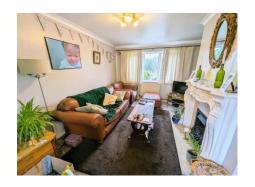

# **Living/Dining Room** 17' 11" x 16' 9" (5.46m x 5.10m)

Carpet, under stairs storage cupboard, 2 double glazed windows overlooking rear garden, further double glazed window to the front, 2 double radiators, working coal effect gas fire with marble effect surround.