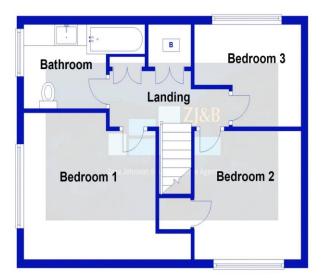

# **First Floor Landing** 7' 8" x 9' 5" (2.34m x 2.87m)

Carpeted staircase, built in storage cupboard one housing recently installed gas combination central heating boiler.

**Bedroom 1** 12' 1" x 10' 11" (3.68m x 3.32m) Carpet, radiator, double glazed window to the side, over stairs storage.

**Bedroom 2**  $10' \ 0'' \ x \ 10' \ 3'' \ (3.05 m \ x \ 3.12 m)$  Carpet, radiator, double glazed window to the front.

**Bedroom 3** 7' 8" x 10' 3" (2.34m x 3.12m) Carpet, radiator, double glazed window to the rear overlooking garden, built in double wardrobe with storage above.

**Bathroom** 7' 10" x 5' 10" ( $2.39 \,\mathrm{m} \,\mathrm{x} \,1.78 \,\mathrm{m}$ ) Fitted with 3 piece suite including wash basin set to vanity unit with storage beneath, WC, bath with mixer shower over, fully tiled walls, double glazed window, radiator.

# Ground Floor

First Floor

We accept no responsibility for any mistake or inaccuracy contained within the floorplan. The floorplan is provided as a guide only and should be taken as an illustration only. The measurements, contents and positioning are approximations only and provided as a guidance tooland not an exact replication of the property. Plan produced using PlanUp

# FLOOR PLANS FOR GUIDANCE ONLY