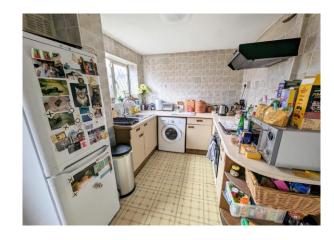

**Large Kitchen** 18' 3" x 7' 8" (5.56m x 2.34m) Part carpet and part vinyl flooring, fitted range of units with laminate worktops, inset 1 1/2 bowl sink unit, double glazed window to the side, electric oven and 4 ring gas hob with filter hood over, double glazed window and double glazed patio doors to the side.