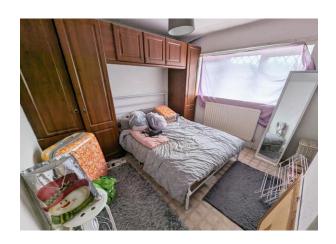

**Bedroom 2**  $10' \ 0'' \ x \ 10' \ 3'' \ (3.05 m \ x \ 3.12 m)$  Carpet, radiator, double glazed window to the front.

**Bedroom 3** 7' 8" x 10' 3" (2.34m x 3.12m) Carpet, radiator, double glazed window to the rear overlooking garden, built in double wardrobe with storage above.