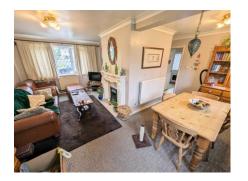

# **Living/Dining Room** 17' 11" x 16' 9" (5.46m x 5.10m)

Carpet, under stairs storage cupboard, 2 double glazed windows overlooking rear garden, further double glazed window to the front, 2 double radiators, working coal effect gas fire with marble effect surround.