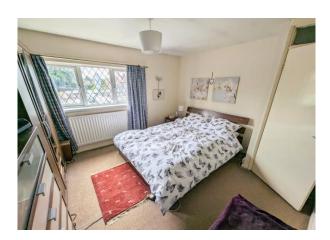

# **First Floor Landing** 7' 8" x 9' 5" (2.34m x 2.87m)

Carpeted staircase, built in storage cupboard one housing recently installed gas combination central heating boiler.

**Bedroom 1** 12' 1" x 10' 11" (3.68m x 3.32m) Carpet, radiator, double glazed window to the side, over stairs storage.

**Bedroom 2**  $10' \ 0'' \ x \ 10' \ 3'' \ (3.05 m \ x \ 3.12 m)$  Carpet, radiator, double glazed window to the front.

**Bedroom 3** 7' 8" x 10' 3" (2.34m x 3.12m) Carpet, radiator, double glazed window to the rear overlooking garden, built in double wardrobe with storage above.