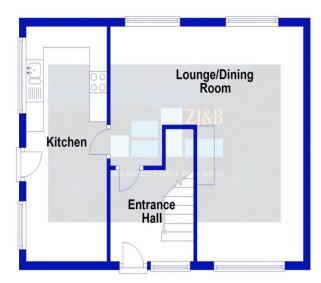

### **Accommodation comprises**

uPVC double glazed entrance door with side window.

Entrance Hall  $6' 10'' \times 6' 2'' (2.08m \times 1.88m)$  Carpet, radiator, staircase leading to First Floor Landing.

# **Living/Dining Room** 17' 11" x 16' 9" (5.46m x 5.10m)

Carpet, under stairs storage cupboard, 2 double glazed windows overlooking rear garden, further double glazed window to the front, 2 double radiators, working coal effect gas fire with marble effect surround.

**Large Kitchen** 18' 3" x 7' 8" (5.56m x 2.34m) Part carpet and part vinyl flooring, fitted range of units with laminate worktops, inset 1 1/2 bowl sink unit, double glazed window to the side, electric oven and 4 ring gas hob with filter hood over, double glazed window and double glazed patio doors to the side.

# Ground Floor

First Floor

We accept no responsibility for any mistake or inaccuracy contained within the floorplan. The floorplan is provided as a guide only and should be taken as an illustration only. The measurements, contents and positioning are approximations only and provided as a guidance tooland not an exact replication of the property. Plan produced using PlanUp

# FLOOR PLANS FOR GUIDANCE ONLY