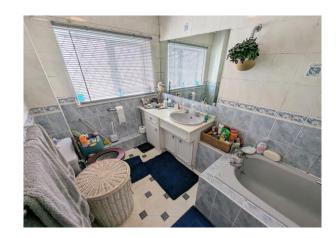

**Bathroom** 7' 10" x 5' 10" ( $2.39 \,\mathrm{m} \,\mathrm{x} \,1.78 \,\mathrm{m}$ ) Fitted with 3 piece suite including wash basin set to vanity unit with storage beneath, WC, bath with mixer shower over, fully tiled walls, double glazed window, radiator.