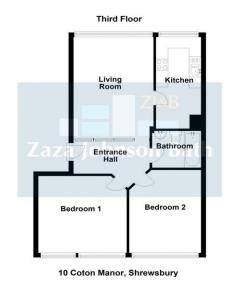

## 10 Coton Manor, Berwick Road, Shrewsbury, Shropshire, SY1 2LT

Accommodation includes:
Entrance Hallway
Living Room 15' 8" x 10' 10" (4.78m x 3.3m)
Kitchen 13' 5" x 6' 6" (4.1m x 1.98m)
Bedroom 1 12' 0" x 11' 5" (3.67m x 3.48m)
Bedroom 2 12' 2" x 9' 9" (3.71m x 2.97m)
Bathroom 6' 7" x 5' 5" (2.01m x 1.66m)

Council Tax Band A

Monthly Rental Of £750 per calendar month

Deposit - £865.00 5 weeks rent

Minimum Term of 12 months

FLOOR PLANS FOR GUIDANCE ONLY