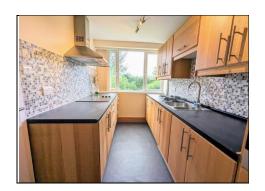

## **Monthly Rental Of £750**

AVAILABLE NOW. A spacious two bedroom 3rd floor apartment. Accommodation includes: Hall, large Living Room, Attractive Fitted Kitchen, 2 Double Bedrooms, Contemporary Fitted Bathroom, Double Glazing, Beautiful landscaped Residents Gardens, Residents Parking. ZJ&B TENANT INFORMATION: Tenancies granted subject to contract following satisfactory credit, referencing and right to rent checks. 1 weeks holding fee applicable to successful applicants. Deposit: 5 weeks rent and first month's rent payable in advance. Rent EXCLUDES utilities and council tax. Tenancies granted on a 12 month Assured Shorthold Tenancy unless otherwise agreed. Smoking is prohibited in the Property and Pets are not considered unless otherwise stated.

## 10 Coton Manor, Berwick Road, Shrewsbury, Shropshire, SY1 2LT

Accommodation includes:
Entrance Hallway
Living Room 15' 8" x 10' 10" (4.78m x 3.3m)
Kitchen 13' 5" x 6' 6" (4.1m x 1.98m)
Bedroom 1 12' 0" x 11' 5" (3.67m x 3.48m)
Bedroom 2 12' 2" x 9' 9" (3.71m x 2.97m)
Bathroom 6' 7" x 5' 5" (2.01m x 1.66m)