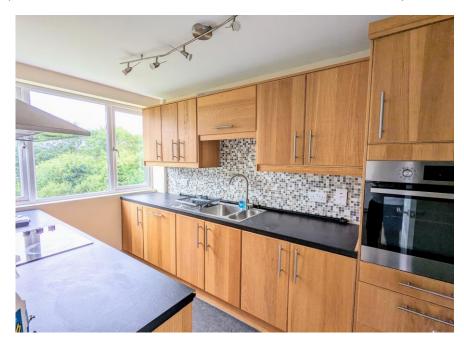

## **Monthly Rental Of £750**

AVAILABLE NOW. A spacious two bedroom 3rd floor apartment. Accommodation includes: Hall, large Living Room, Attractive Fitted Kitchen, 2 Double Bedrooms, Contemporary Fitted Bathroom, Double Glazing, Beautiful landscaped Residents Gardens, Residents Parking. ZJ&B TENANT INFORMATION: Tenancies granted subject to contract following satisfactory credit, referencing and right to rent checks. 1 weeks holding fee applicable to successful applicants. Deposit: 5 weeks rent and first month's rent payable in advance. Rent EXCLUDES utilities and council tax. Tenancies granted on a 12 month Assured Shorthold Tenancy unless otherwise agreed. Smoking is prohibited in the Property and Pets are not considered unless otherwise stated.

## 10 Coton Manor, Berwick Road, Shrewsbury, Shropshire, SY1 2LT

Accommodation includes:
Entrance Hallway
Living Room 15' 8" x 10' 10" (4.78m x 3.3m)
Kitchen 13' 5" x 6' 6" (4.1m x 1.98m)
Bedroom 1 12' 0" x 11' 5" (3.67m x 3.48m)
Bedroom 2 12' 2" x 9' 9" (3.71m x 2.97m)
Bathroom 6' 7" x 5' 5" (2.01m x 1.66m)