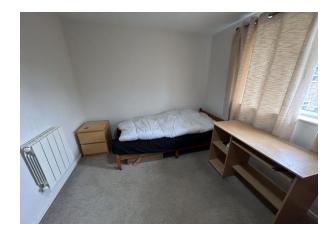

**Bedroom 1** 11' 11"  $\times$  8' 10" (3.63m  $\times$  2.69m) Electric radiator, double glazed window, built in double wardrobe.

**Bedroom 2** 10' 2" x 8' 10" (3.10m x 2.69m) Electric radiator, double glazed window, built in double wardrobe.