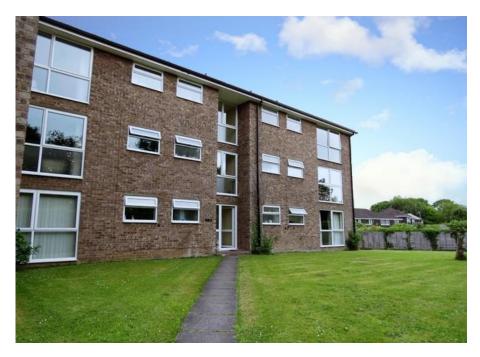

### **Kitchen** 8' 4" x 6' 2" (2.54m x 1.88m)

Fitted with range of units, wooden work tops with tiled splash, inset composite sink unit, space for cooker, plumbing for washing machine, space for further appliances, double glazed window with open outlook.