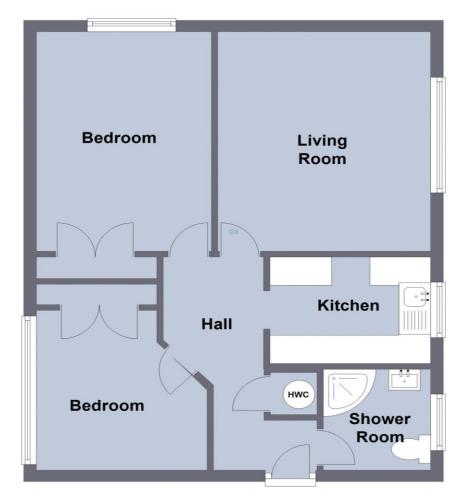

#### **Accommodation comprises**

Door to Communal Entrance Hall.

#### **Entrance Hall**

Electric radiator, built in airing cupboard housing hot water cylinder and heating controls.

**Living Room** 13' 9" x 11' 3" (4.19m x 3.43m) A good size room with large double glazed window providing excellent natural lighting, electric radiator.

### **Kitchen** 8' 4" x 6' 2" (2.54m x 1.88m)

Fitted with range of units, wooden work tops with tiled splash, inset composite sink unit, space for cooker, plumbing for washing machine, space for further appliances, double glazed window with open outlook.

**Bedroom 1** 11' 11"  $\times$  8' 10" (3.63m  $\times$  2.69m) Electric radiator, double glazed window, built in double wardrobe.

**Bedroom 2** 10' 2" x 8' 10" (3.10m x 2.69m) Electric radiator, double glazed window, built in double wardrobe.

#### **Shower Room**

Fitted with white 3 piece suite including fully tiled corner shower cubicle, wall mounted vanity unit with wash basin and drawers beneath, WC, electric towel radiator, double glazed window, extractor fan.

## **Second Floor**

#### FLOOR PLANS FOR GUIDANCE ONLY