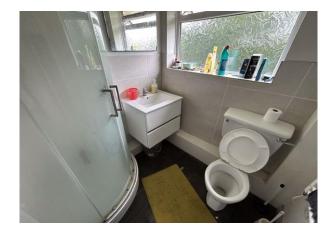

#### **Shower Room**

Fitted with white 3 piece suite including fully tiled corner shower cubicle, wall mounted vanity unit with wash basin and drawers beneath, WC, electric towel radiator, double glazed window, extractor fan.