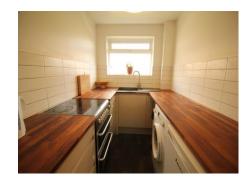

#### **Entrance Hall**

Electric radiator, built in airing cupboard housing hot water cylinder and heating controls.

**Living Room** 13' 9" x 11' 3" (4.19m x 3.43m) A good size room with large double glazed window providing excellent natural lighting, electric radiator.