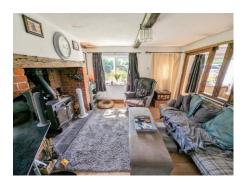

#### **Front Porch**

uPVC double glazed French doors with side windows, tiled flooring with floor mat, timber stable door with glazed window.

**Living Room** 10' 7" x 10' 10" (3.22m x 3.30m) Wood effect laminate flooring, electric storage heater, 2 double glazed windows to the front, feature Inglenook style exposed brick fireplace with oak beam and cast iron stove in set to tiled hearth.