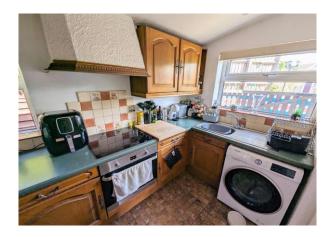

#### Hall 10' 11" x 6' 5" (3.32m x 1.95m)

Tiled flooring, carpeted staircase leading to First Floor Landing, under stairs storage cupboard, wooden door to the side, double glazed windows either side.

**Kitchen** 10' 10'' x 5' 9'' (3.30m x 1.75m) Fitted with base and eye level units with laminate work tops, inset sink unit, electric oven, 4 ring electric hob with tiled splash back and filter hood above, plumbing for washing machine.