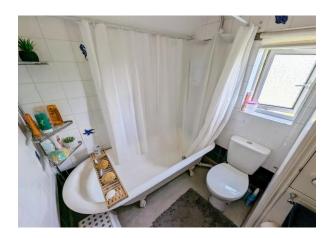

#### **Bathroom** 7' 1" x 5' 9" (2.16m x 1.75m)

Fitted with 3 piece white suite including roll top bath with electric shower over and tiled walls around, wash basin, WC, part tiled to further walls, double glazed window to the side, built in airing cupboard housing hot water cylinder, vinyl flooring.