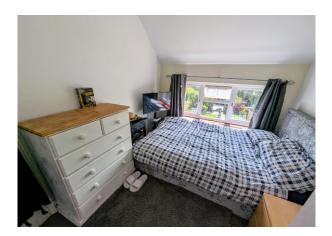

**Bedroom 2** 10' 10'' x 8' 3'' (3.30m x 2.51m) Carpet, double glazed window to the front, electric storage heater, access to loft.