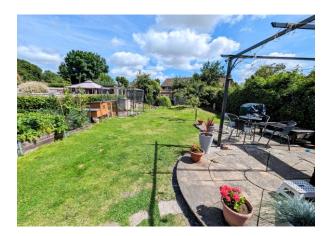

#### **Rear Garden**

Shared pathway to the rear with gated access to a really good size south east facing garden. Mainly laid to lawn with well stocked shrub beds, apple tree and vegetable garden and a lovely patio area for outside dining. Pathway leads to shed and store area and the garden is enclosed by hedging.