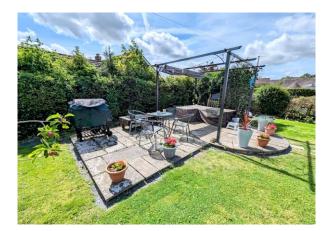

#### **Rear Garden**

Shared pathway to the rear with gated access to a really good size south east facing garden. Mainly laid to lawn with well stocked shrub beds, apple tree and vegetable garden and a lovely patio area for outside dining. Pathway leads to shed and store area and the garden is enclosed by hedging.