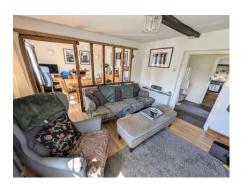

#### **Front Porch**

uPVC double glazed French doors with side windows, tiled flooring with floor mat, timber stable door with glazed window.

**Living Room** 10' 7" x 10' 10" (3.22m x 3.30m) Wood effect laminate flooring, electric storage heater, 2 double glazed windows to the front, feature Inglenook style exposed brick fireplace with oak beam and cast iron stove in set to tiled hearth.