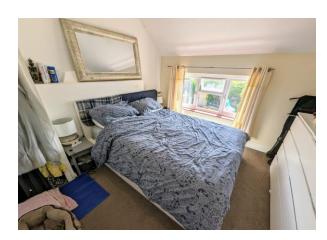

**First Floor Landing** 7' 0" x 4' 11" (2.13m x 1.50m)

Electric heater, double glazed window to the rear.

**Bedroom 1** 10' 8'' x 10' 10'' (3.25m x 3.30m) Carpet, double glazed window to the front, electric storage heater, built in single wardrobe with curtain.