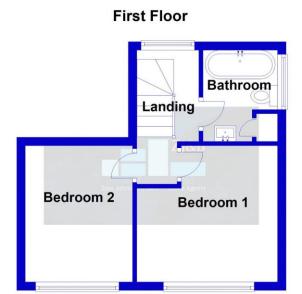

**First Floor Landing** 7' 0" x 4' 11" (2.13m x 1.50m)

Electric heater, double glazed window to the rear.

**Bedroom 1** 10' 8"  $\times$  10' 10" (3.25m  $\times$  3.30m) Carpet, double glazed window to the front, electric storage heater, built in single wardrobe with curtain.

**Bedroom 2** 10' 10" x 8' 3" (3.30m x 2.51m) Carpet, double glazed window to the front, electric storage heater, access to loft.

## **Bathroom** 7' 1" x 5' 9" (2.16m x 1.75m)

Fitted with 3 piece white suite including roll top bath with electric shower over and tiled walls around, wash basin, WC, part tiled to further walls, double glazed window to the side, built in airing cupboard housing hot water cylinder, vinyl flooring.

## **Ground Floor**

We accept no responsibility for any mistake or inaccuracy contained within the floorplan. The floorplan is provided as a guide only and should be taken as an illustration only. The measurements, contents and positioning are approximations only and provided as a guidance tooland not an exact replication of the property. Plan produced using PlanUp Plan produced using PlanUp.

## FLOOR PLANS FOR GUIDANCE ONLY