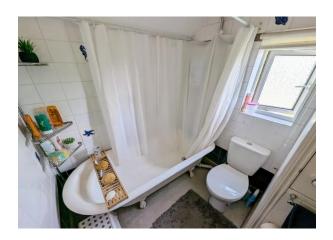

## **Bathroom** 7' 1" x 5' 9" (2.16m x 1.75m)

Fitted with 3 piece white suite including roll top bath with electric shower over and tiled walls around, wash basin, WC, part tiled to further walls, double glazed window to the side, built in airing cupboard housing hot water cylinder, vinyl flooring.