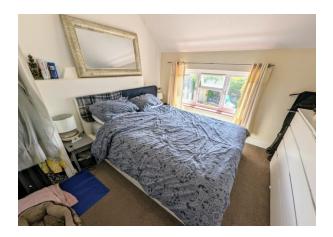

**First Floor Landing** 7' 0" x 4' 11" (2.13m x 1.50m)

Electric heater, double glazed window to the rear.

**Bedroom 1** 10' 8"  $\times$  10' 10" (3.25m  $\times$  3.30m) Carpet, double glazed window to the front, electric storage heater, built in single wardrobe with curtain.