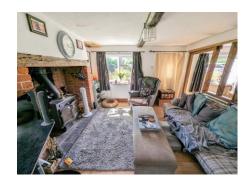

#### **Front Porch**

uPVC double glazed French doors with side windows, tiled flooring with floor mat, timber stable door with glazed window.

**Living Room** 10' 7" x 10' 10" (3.22m x 3.30m) Wood effect laminate flooring, electric storage heater, 2 double glazed windows to the front, feature Inglenook style exposed brick fireplace with oak beam and cast iron stove in set to tiled hearth.