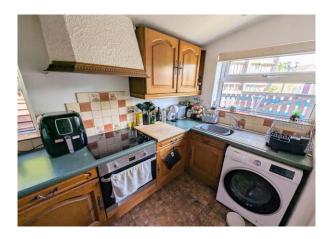

**Kitchen** 10' 10" x 5' 9" (3.30m x 1.75m)

Fitted with base and eye level units with laminate work tops, inset sink unit, electric oven, 4 ring electric hob with tiled splash back and filter hood above, plumbing for washing machine.