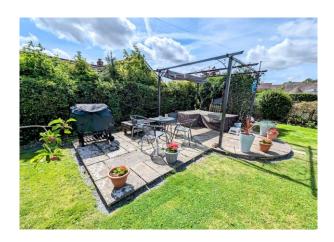

#### Rear Garden

Shared pathway to the rear with gated access to a really good size south east facing garden. Mainly laid to lawn with well stocked shrub beds, apple tree and vegetable garden and a lovely patio area for outside dining. Pathway leads to shed and store area and the garden is enclosed by hedging.