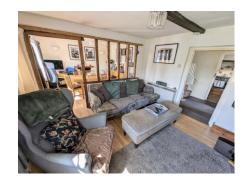

#### **Front Porch**

uPVC double glazed French doors with side windows, tiled flooring with floor mat, timber stable door with glazed window.

**Living Room** 10' 7" x 10' 10" (3.22m x 3.30m) Wood effect laminate flooring, electric storage heater, 2 double glazed windows to the front, feature Inglenook style exposed brick fireplace with oak beam and cast iron stove in set to tiled hearth.

**Dining Area** 10' 7" x 8' 3" (3.22m x 2.51m) Electric storage heater, cast iron fireplace with wooden mantle - not in use.

Hall 10' 11" x 6' 5" (3.32m x 1.95m)

Tiled flooring, carpeted staircase leading to First Floor Landing, under stairs storage cupboard, wooden door to the side, double glazed windows either side.