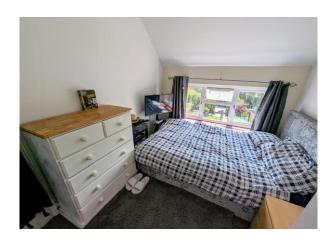

**Bedroom 2** 10' 10" x 8' 3" (3.30m x 2.51m) Carpet, double glazed window to the front, electric storage heater, access to loft.