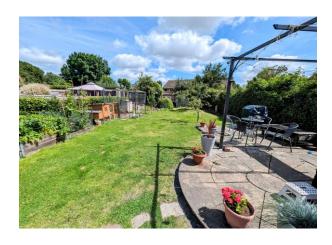

#### Rear Garden

Shared pathway to the rear with gated access to a really good size south east facing garden. Mainly laid to lawn with well stocked shrub beds, apple tree and vegetable garden and a lovely patio area for outside dining. Pathway leads to shed and store area and the garden is enclosed by hedging.