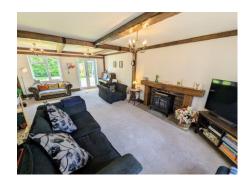

### **Entrance Hall**

Mock Tudor beams to walls, Dimplex electric heater.

**Living Room** 23' 2" x 14' 4" (7.06m x 4.37m) uPVC double glazed windows to front, uPVC double glazed window and French doors giving access to rear gardens, mock Tudor beams to ceiling, attractive brick style hearth with exposed timber fire surround, Dimplex electric heater.