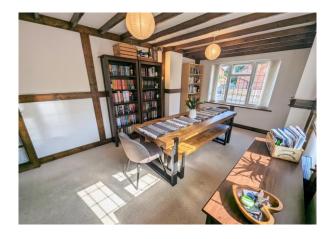

**Dining Room** 17' 1" x 9' 10" (5.20m x 2.99m) uPVC double glazed windows to front and side of property, Dimplex electric heater, range of mock Tudor timbers and beams.