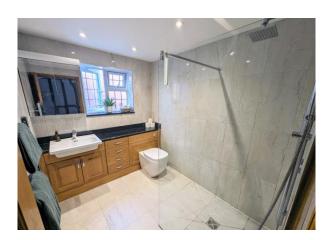

#### **Shower Room**

Contemporary Shower Room fitted with 3 piece suite including large walk in shower area with shower fitting, drench dead and glazed shower screen, WC and wash basin set to vanity unit, uPVC double glazed window to side, mirror fronted bathroom cabinet, recessed spotlights, fully tiled to walls, tiled floor, heated chrome towel rail, loft access, extractor fan.