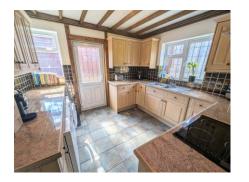

## **Kitchen** 10' 6" x 9' 10" (3.20m x 2.99m)

Fitted with a good range of units, laminate worktops with inset 1 1/2 stainless steel sink unit, tiled splash, integrated double oven, 4 ring electric hob with concealed cooker canopy over, space for further appliances, tiled floor, mock Tudor beams to celling, uPVC double glazed window to rear, uPVC double glazed door to side.