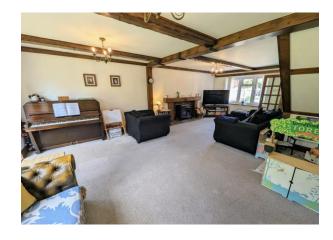

### **Entrance Hall**

Mock Tudor beams to walls, Dimplex electric heater.

**Living Room** 23' 2" x 14' 4" (7.06m x 4.37m) uPVC double glazed windows to front, uPVC double glazed window and French doors giving access to rear gardens, mock Tudor beams to ceiling, attractive brick style hearth with exposed timber fire surround, Dimplex electric heater.