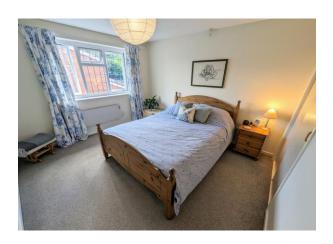

## **First Floor Landing**

Feature walls with mock Tudor exposed timbers.

**Bedroom 1** 11' 6" x 10' 6" (3.50m x 3.20m) uPVC double glazed window to front, wall mounted electric heater, built-in double wardrobe.

**Bedroom 2** 11' 2" x 8' 6" (3.4m x 2.59m) 2 uPVC double glazed windows to front, wall mounted electric heater.

**Bedroom 3** 14' 4" x 7' 10" (4.37m x 2.39m) 2 uPVC double glazed windows to rear, open fronted fitted double wardrobe, wall mounted electric heater.

**Bedroom 4** 10' 7" x 9' 7" (3.22m x 2.92m) uPVC double glazed window to rear, fitted double wardrobe.