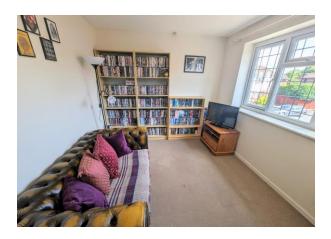

## **First Floor Landing**

Feature walls with mock Tudor exposed timbers.

**Bedroom 1** 11' 6" x 10' 6" (3.50m x 3.20m) uPVC double glazed window to front, wall mounted electric heater, built-in double wardrobe.

**Bedroom 2** 11' 2" x 8' 6" (3.4m x 2.59m) 2 uPVC double glazed windows to front, wall mounted electric heater.

**Bedroom 3** 14' 4" x 7' 10" (4.37m x 2.39m) 2 uPVC double glazed windows to rear, open fronted fitted double wardrobe, wall mounted electric heater.

**Bedroom 4** 10' 7" x 9' 7" (3.22m x 2.92m) uPVC double glazed window to rear, fitted double wardrobe.