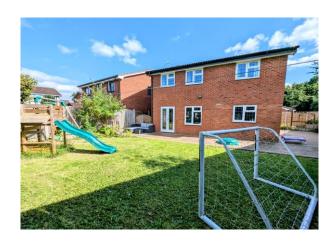

#### Rear Garden

Approached onto a brick paved patio extending to lawn and enclosed by timber fencing. Outside cold tap and security light.