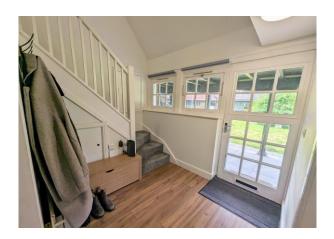

#### Accommodation comprises

**Entrance Hall** 6' 5'' x 9' 5'' (1.95m x 2.87m) Glazed entrance door, 2 windows, staircase leading to First Floor Landing, wood effect laminate flooring, under stairs storage cupboard.