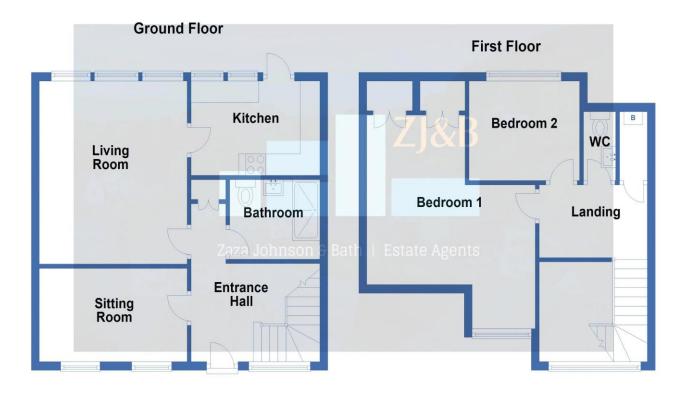

#### Accommodation comprises

**Entrance Hall** 6' 5'' x 9' 5'' (1.95m x 2.87m) Glazed entrance door, 2 windows, staircase leading to First Floor Landing, wood effect laminate flooring, under stairs storage cupboard.

**Sitting Room** 12' 5'' x 7' 2'' (3.78m x 2.18m) Carpet, 2 windows to the front, radiator.

**Living Room** 14' 0'' x 12' 5'' (4.26m x 3.78m) A lovely light room with fitted carpet, radiator and full length windows to the rear.

**Kitchen** 10' 9" x 7' 3" (3.27m x 2.21m) Attractively fitted with white units, wood effect laminate work tops, deep inset sink unit, ample space for appliances, wood effect flooring, windows and glazed door to the rear.

**Shower Room** 7' 7'' x 6' 1'' (2.31m x 1.85m) Nicely fitted with contemporary white suite including large shower cubicle with aqua boarding, wash basin with cupboards beneath, WC, heated towel rail, extractor fan, wood effect flooring.

**Landing** 9' 5'' x 4' 8'' (2.87m x 1.42m)

**Bedroom 1** 14' 1" x 11' 0" (4.29m x 3.35m) A good size bedroom with radiator, fitted double wardrobes, carpet, window to the rear.

**Bedroom 2** 9' 3'' x 7' 8'' (2.82m x 2.34m) Carpet, radiator, window to the rear.

#### WC

Fitted with wash basin and WC, wood effect flooring.

## FLOOR PLANS FOR GUIDANCE ONLY