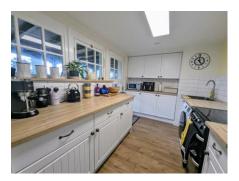

**Kitchen** 10' 9" x 7' 3" (3.27m x 2.21m) Attractively fitted with white units, wood effect laminate work tops, deep inset sink unit, ample space for appliances, wood effect flooring, windows and glazed door to the rear.