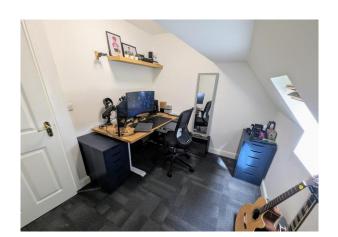

**Landing** 9' 5'' x 4' 8'' (2.87m x 1.42m)

**Bedroom 1** 14' 1" x 11' 0" (4.29m x 3.35m) A good size bedroom with radiator, fitted double wardrobes, carpet, window to the rear.

**Bedroom 2** 9' 3'' x 7' 8'' (2.82m x 2.34m) Carpet, radiator, window to the rear.