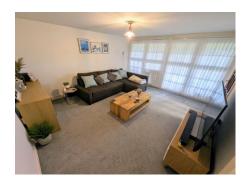

**Sitting Room** 12' 5'' x 7' 2'' (3.78m x 2.18m) Carpet, 2 windows to the front, radiator.

**Living Room** 14' 0'' x 12' 5'' (4.26m x 3.78m) A lovely light room with fitted carpet, radiator and full length windows to the rear.