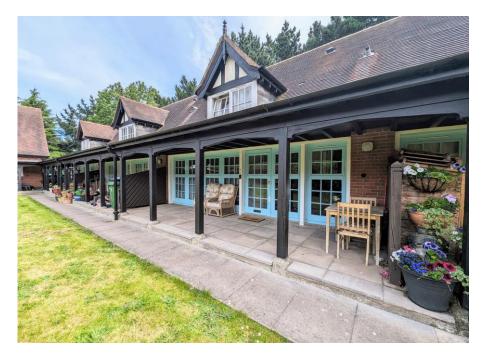

#### **Outside - Rear**

To the rear of the property is a covered veranda which looks over communal garden to the rear.