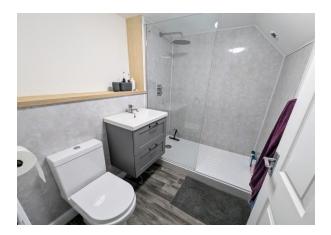

**Shower Room** 7' 7'' x 6' 1'' (2.31m x 1.85m) Nicely fitted with contemporary white suite including large shower cubicle with aqua boarding, wash basin with cupboards beneath, WC, heated towel rail, extractor fan, wood effect flooring.