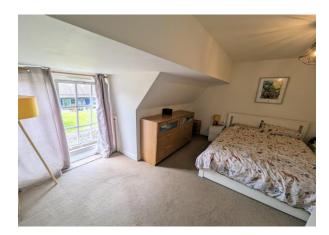

**Landing** 9' 5'' x 4' 8'' (2.87m x 1.42m)

**Bedroom 1** 14' 1" x 11' 0" (4.29m x 3.35m) A good size bedroom with radiator, fitted double wardrobes, carpet, window to the rear.

**Bedroom 2** 9' 3'' x 7' 8'' (2.82m x 2.34m) Carpet, radiator, window to the rear.