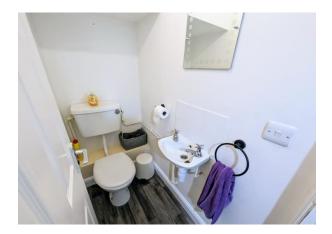

**Shower Room** 7' 7'' x 6' 1'' (2.31m x 1.85m) Nicely fitted with contemporary white suite including large shower cubicle with aqua boarding, wash basin with cupboards beneath, WC, heated towel rail, extractor fan, wood effect flooring.

#### WC

Fitted with wash basin and WC, wood effect flooring.